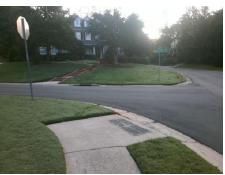

## Field Measurements/Component Compliance

Street 1 Name
Stop Condition-Street 2
Street 2 Name
Stop Condition-Street 1

BRIARWICK LN None MOSS MILL LN StopSign Possible Solutions:

Remove & Replace Curb Ramp With
Two New Directional Ramps or
Equivalent.

Surveyor Notes:
N/A

PROW/ADA:
Not Found, R304.5.3

Total Cost: \$ 3200.00

| Fleid Measurements/Component Compilance |                        |                       |       |                        |                             |       |
|-----------------------------------------|------------------------|-----------------------|-------|------------------------|-----------------------------|-------|
|                                         | Compliance Description |                       | Data  | Compliance Description |                             | Data  |
|                                         | N/A                    | Ramp Length (in)      | 96.0  | Yes                    | Ramp Slope (%)              | 5.4   |
|                                         | Yes                    | Ramp Width (in)       | 48.0  | No                     | Ramp XSlope (%)             | 11.2  |
|                                         | N/A                    | Flare Type LT         | N/A   | N/A                    | Flare Type RT               | N/A   |
|                                         | N/A                    | Flare Slope LT (%)    | N/A   | N/A                    | Flare Slope RT (%)          | N/A   |
|                                         | N/A                    | Flare Traversable LT? | N/A   | N/A                    | Flare Traversable RT?       | N/A   |
|                                         | N/A                    | Landing Length (in)   | N/A   | N/A                    | DWS Provided?               | N/A   |
|                                         | N/A                    | Landing Width (in)    | N/A   | N/A                    | DWS Contrast?               | N/A   |
|                                         | N/A                    | Landing Slope (%)     | N/A   | N/A                    | DWS Length (in)             | N/A   |
|                                         | N/A                    | Landing X Slope (%)   | N/A   | N/A                    | DWS Full Width?             | N/A   |
|                                         | N/A                    | Landing Curb? (Y/N)   | N/A   | N/A                    | DWS Offset (in)             | N/A   |
|                                         | N/A                    | Shared Landing?       | N/A   |                        |                             |       |
|                                         | N/A                    | Gutter Ponding?       | N/A   | N/A                    | Gutter Slope (%)            | N/A   |
|                                         | N/A                    | Gutter Lip Ht (in)    | N/A   | N/A                    | Gutter X Slope (%)          | N/A   |
|                                         | N/A                    | Painted X Walk1?      | No    | N/A                    | Painted X Walk2?            | No    |
|                                         |                        | X Walk 1 Direction    | To SW |                        | X Walk 2 Direction          | To SE |
|                                         | N/A                    | X Walk 1 Width (in)   | N/A   | N/A                    | X Walk 2 Width (in)         | N/A   |
|                                         |                        | X Walk 1 Slope (%)    | 0.5   |                        | X Walk 2 Slope (%)          | 6.9   |
|                                         |                        | X Walk 1 X Slope (%)  | 6.5   |                        | X Walk 2 X Slope (%)        | 2.7   |
|                                         | N/A                    | Ramp inside XWalk1?   | N/A   | N/A                    | Ramp inside XWalk2?         | N/A   |
|                                         |                        | Road Slope (%)        | 6.9   | N/A                    | Clear Space?                | N/A   |
|                                         |                        | Road X Slope (%)      | 5.1   | N/A                    | Clear Space to XWalk (in)   | N/A   |
|                                         | N/A                    | Any Obstructions?     | N/A   | N/A                    | Storm Grate/Utility Hazard? | N/A   |
|                                         |                        | Obstruction Type      |       |                        | Storm Grate/Utility Type    |       |
|                                         |                        |                       | N/A   |                        |                             | N/A   |
|                                         |                        |                       |       | Yes                    | Surface Condition? (G/P)    | Good  |
|                                         |                        |                       |       |                        |                             |       |