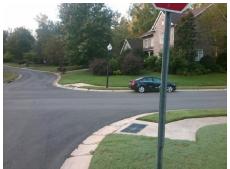

## Field Measurements/Component Compliance

Street 1 Name
Stop Condition-Street 2
Street 2 Name
Stop Condition-Street 1

BRIARWICK LN None MOSS MILL LN StopSign Possible Solutions:

Remove & Replace Curb Ramp With
Two New Directional Ramps or
Equivalent.

Surveyor Notes:
N/A

PROW/ADA:
Not Found, R304.5.3

Total Cost: \$ 3200.00

| Fleid Measurements/Component Compilance |                        |                       |       |                        |                             |       |
|-----------------------------------------|------------------------|-----------------------|-------|------------------------|-----------------------------|-------|
|                                         | Compliance Description |                       | Data  | Compliance Description |                             | Data  |
|                                         | N/A                    | Ramp Length (in)      | 96.0  | Yes                    | Ramp Slope (%)              | 5.4   |
|                                         | Yes                    | Ramp Width (in)       | 48.0  | No                     | Ramp XSlope (%)             | 11.2  |
|                                         | N/A                    | Flare Type LT         | N/A   | N/A                    | Flare Type RT               | N/A   |
|                                         | N/A                    | Flare Slope LT (%)    | N/A   | N/A                    | Flare Slope RT (%)          | N/A   |
|                                         | N/A                    | Flare Traversable LT? | N/A   | N/A                    | Flare Traversable RT?       | N/A   |
|                                         | N/A                    | Landing Length (in)   | N/A   | N/A                    | DWS Provided?               | N/A   |
|                                         | N/A                    | Landing Width (in)    | N/A   | N/A                    | DWS Contrast?               | N/A   |
|                                         | N/A                    | Landing Slope (%)     | N/A   | N/A                    | DWS Length (in)             | N/A   |
|                                         | N/A                    | Landing X Slope (%)   | N/A   | N/A                    | DWS Full Width?             | N/A   |
|                                         | N/A                    | Landing Curb? (Y/N)   | N/A   | N/A                    | DWS Offset (in)             | N/A   |
|                                         | N/A                    | Shared Landing?       | N/A   |                        |                             |       |
|                                         | N/A                    | Gutter Ponding?       | N/A   | N/A                    | Gutter Slope (%)            | N/A   |
|                                         | N/A                    | Gutter Lip Ht (in)    | N/A   | N/A                    | Gutter X Slope (%)          | N/A   |
|                                         | N/A                    | Painted X Walk1?      | No    | N/A                    | Painted X Walk2?            | No    |
|                                         |                        | X Walk 1 Direction    | To SW |                        | X Walk 2 Direction          | To SE |
|                                         | N/A                    | X Walk 1 Width (in)   | N/A   | N/A                    | X Walk 2 Width (in)         | N/A   |
|                                         |                        | X Walk 1 Slope (%)    | 0.5   |                        | X Walk 2 Slope (%)          | 6.9   |
|                                         |                        | X Walk 1 X Slope (%)  | 6.5   |                        | X Walk 2 X Slope (%)        | 2.7   |
|                                         | N/A                    | Ramp inside XWalk1?   | N/A   | N/A                    | Ramp inside XWalk2?         | N/A   |
|                                         |                        | Road Slope (%)        | 6.9   | N/A                    | Clear Space?                | N/A   |
|                                         |                        | Road X Slope (%)      | 5.1   | N/A                    | Clear Space to XWalk (in)   | N/A   |
|                                         | N/A                    | Any Obstructions?     | N/A   | N/A                    | Storm Grate/Utility Hazard? | N/A   |
|                                         |                        | Obstruction Type      |       |                        | Storm Grate/Utility Type    |       |
|                                         |                        |                       | N/A   |                        |                             | N/A   |
|                                         |                        |                       |       | Yes                    | Surface Condition? (G/P)    | Good  |
|                                         |                        |                       |       |                        |                             |       |