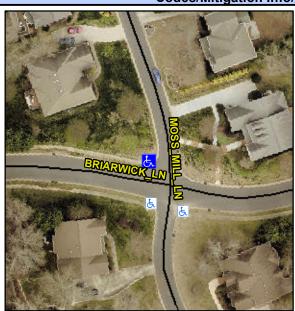

## Access Compliance Report Public Rights-of-Way (Curb Ramps)

Intersection ID: 27777 Main Street: BRIARWICK\_LN Cross Street: MOSS\_MILL\_LN Location: NW

ADA ID: 9C6EC0A4F8EA Ramp Type: PerpDiag Initial Pass/Fail: Fail Overall Compliance: No Severity Score: 25

## Field Measurements/Component Compliance

Street 1 Name
Stop Condition-Street 2
Street 2 Name
Stop Condition-Street 1

BRIARWICK LN None MOSS MILL LN StopSign Possible Solutions:

Remove & Replace Curb Ramp With
Two New Directional Ramps or
Equivalent.