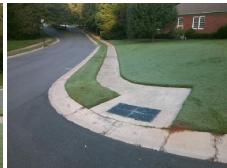

## Field Measurements/Component Compliance

Street 1 Name
Stop Condition-Street 2
Street 2 Name
Stop Condition-Street 1

BRIARWICK LN None MOSS MILL LN StopSign Possible Solutions:

Remove & Replace Curb Ramp With
Two New Directional Ramps or
Equivalent.

Surveyor Notes:
N/A

PROW/ADA:
Not Found, R304.5.3

Total Cost: \$ 3200.00

| Fleid Measurements/Component Compilance |                        |                       |       |                        |                             |       |
|-----------------------------------------|------------------------|-----------------------|-------|------------------------|-----------------------------|-------|
|                                         | Compliance Description |                       | Data  | Compliance Description |                             | Data  |
|                                         | N/A                    | Ramp Length (in)      | 96.0  | Yes                    | Ramp Slope (%)              | 5.4   |
|                                         | Yes                    | Ramp Width (in)       | 48.0  | No                     | Ramp XSlope (%)             | 11.2  |
|                                         | N/A                    | Flare Type LT         | N/A   | N/A                    | Flare Type RT               | N/A   |
|                                         | N/A                    | Flare Slope LT (%)    | N/A   | N/A                    | Flare Slope RT (%)          | N/A   |
|                                         | N/A                    | Flare Traversable LT? | N/A   | N/A                    | Flare Traversable RT?       | N/A   |
|                                         | N/A                    | Landing Length (in)   | N/A   | N/A                    | DWS Provided?               | N/A   |
|                                         | N/A                    | Landing Width (in)    | N/A   | N/A                    | DWS Contrast?               | N/A   |
|                                         | N/A                    | Landing Slope (%)     | N/A   | N/A                    | DWS Length (in)             | N/A   |
|                                         | N/A                    | Landing X Slope (%)   | N/A   | N/A                    | DWS Full Width?             | N/A   |
|                                         | N/A                    | Landing Curb? (Y/N)   | N/A   | N/A                    | DWS Offset (in)             | N/A   |
|                                         | N/A                    | Shared Landing?       | N/A   |                        |                             |       |
|                                         | N/A                    | Gutter Ponding?       | N/A   | N/A                    | Gutter Slope (%)            | N/A   |
|                                         | N/A                    | Gutter Lip Ht (in)    | N/A   | N/A                    | Gutter X Slope (%)          | N/A   |
|                                         | N/A                    | Painted X Walk1?      | No    | N/A                    | Painted X Walk2?            | No    |
|                                         |                        | X Walk 1 Direction    | To SW |                        | X Walk 2 Direction          | To SE |
|                                         | N/A                    | X Walk 1 Width (in)   | N/A   | N/A                    | X Walk 2 Width (in)         | N/A   |
|                                         |                        | X Walk 1 Slope (%)    | 0.5   |                        | X Walk 2 Slope (%)          | 6.9   |
|                                         |                        | X Walk 1 X Slope (%)  | 6.5   |                        | X Walk 2 X Slope (%)        | 2.7   |
|                                         | N/A                    | Ramp inside XWalk1?   | N/A   | N/A                    | Ramp inside XWalk2?         | N/A   |
|                                         |                        | Road Slope (%)        | 6.9   | N/A                    | Clear Space?                | N/A   |
|                                         |                        | Road X Slope (%)      | 5.1   | N/A                    | Clear Space to XWalk (in)   | N/A   |
|                                         | N/A                    | Any Obstructions?     | N/A   | N/A                    | Storm Grate/Utility Hazard? | N/A   |
|                                         |                        | Obstruction Type      |       |                        | Storm Grate/Utility Type    |       |
|                                         |                        |                       | N/A   |                        |                             | N/A   |
|                                         |                        |                       |       | Yes                    | Surface Condition? (G/P)    | Good  |
|                                         |                        |                       |       |                        |                             |       |