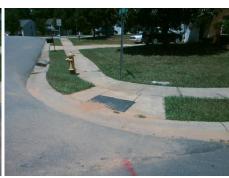

## Field Measurements/Component Compliance

Street 1 Name
Stop Condition-Street 2
Street 2 Name
Stop Condition-Street 1

NEVIN BROOK RD StopSign ELIZABETH RD None Possible Solutions:

Remove & Replace Curb Ramp With
Two New Directional Ramps or
Equivalent.

Surveyor Notes:

N/A

PROW/ADA:

R304.5.1, R304.2.2

Total Cost: \$ 3200.00

Compliance Description Data Compliance Description Data No N/A Ramp Length (in) 53.5 Ramp Slope (%) 8.5 Yes Ramp XSlope (%) No Ramp Width (in) 40.0 8.0 N/A N/A Flare Type LT N/A Flare Type RT N/A N/A N/A N/A Flare Slope RT (%) N/A Flare Slope LT (%) N/A Flare Traversable LT? N/A N/A Flare Traversable RT? N/A N/A N/A N/A DWS Provided? N/A Landing Length (in) N/A Landing Width (in) N/A N/A **DWS Contrast?** N/A N/A N/A N/A Landing Slope (%) DWS Length (in) N/A N/A Landing X Slope (%) N/A N/A DWS Full Width? N/A N/A Landing Curb? (Y/N) N/A N/A DWS Offset (in) N/A N/A N/A Shared Landing? N/A Gutter Ponding? N/A Gutter Slope (%) N/A Yes N/A Gutter Lip Ht (in) N/A N/A Gutter X Slope (%) N/A N/A Painted X Walk1? No N/A Painted X Walk2? No X Walk 1 Direction To SW X Walk 2 Direction To NE N/A N/A X Walk 1 Width (in) N/A X Walk 2 Width (in) N/A X Walk 1 Slope (%) 0.7 X Walk 2 Slope (%) 1.6 X Walk 1 X Slope (%) 1.2 X Walk 2 X Slope (%) 0.2 N/A N/A N/A Ramp inside XWalk2? N/A Ramp inside XWalk1? Road Slope (%) 1.2 N/A Clear Space? N/A N/A Road X Slope (%) 1.6 Clear Space to XWalk (in) N/A N/A N/A N/A Any Obstructions? Storm Grate/Utility Hazard? N/A **Obstruction Type** Storm Grate/Utility Type N/A N/A Yes Surface Condition? (G/P) Good