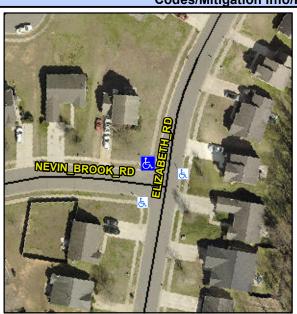

## Access Compliance Report Public Rights-of-Way (Curb Ramps)

Intersection ID: 29331 Main Street: ELIZABETH\_RD Cross Street: NEVIN\_BROOK\_RD Location: N

ADA ID: 9C72181C2186 Ramp Type: PerpDiag Initial Pass/Fail: Fail Overall Compliance: No Severity Score: 21.25

## Field Measurements/Component Compliance

Street 1 Name
Stop Condition-Street 2
Street 2 Name
Stop Condition-Street 1

NEVIN BROOK RD StopSign ELIZABETH RD None Possible Solutions:

Remove & Replace Curb Ramp With
Two New Directional Ramps or
Equivalent.