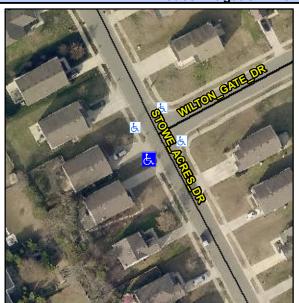

## Access Compliance Report Public Rights-of-Way (Curb Ramps)

Intersection ID: 46789 Main Street: STOWE\_ACRES\_DR Cross Street: WILTON\_GATE\_DR Location: SW

ADA ID: 9C747065C935 Ramp Type: Perp Initial Pass/Fail: Fail Overall Compliance: No Severity Score: 12.5