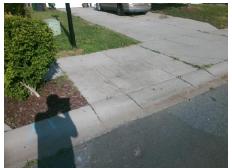

## Field Measurements/Component Compliance

Street 1 Name
Stop Condition-Street 2
None
Street 2 Name
N/A
Stop Condition-Street 1
N/A

Possible Solutions:

Remove & Replace Entire Ramp.

Surveyor Notes:
N/A

PROW/ADA:
R304.2.2

Total Cost: \$ 1850.00

| Field Measurements/Component Compliance |                       |      |                        |                             |      |
|-----------------------------------------|-----------------------|------|------------------------|-----------------------------|------|
| Compliance Description                  |                       | Data | Compliance Description |                             | Data |
| N/A                                     | Ramp Length (in)      | 46.0 | No                     | Ramp Slope (%)              | 10.5 |
| Yes                                     | Ramp Width (in)       | 48.5 | Yes                    | Ramp XSlope (%)             | 0.9  |
| N/A                                     | Flare Type LT         | N/A  | N/A                    | Flare Type RT               | N/A  |
| N/A                                     | Flare Slope LT (%)    | N/A  | N/A                    | Flare Slope RT (%)          | N/A  |
| N/A                                     | Flare Traversable LT? | N/A  | N/A                    | Flare Traversable RT?       | N/A  |
| N/A                                     | Landing Length (in)   | N/A  | N/A                    | DWS Provided?               | N/A  |
| N/A                                     | Landing Width (in)    | N/A  | N/A                    | DWS Contrast?               | N/A  |
| N/A                                     | Landing Slope (%)     | N/A  | N/A                    | DWS Length (in)             | N/A  |
| N/A                                     | Landing X Slope (%)   | N/A  | N/A                    | DWS Full Width?             | N/A  |
| N/A                                     | Landing Curb? (Y/N)   | N/A  | N/A                    | DWS Offset (in)             | N/A  |
| N/A                                     | Shared Landing?       | N/A  |                        |                             |      |
| N/A                                     | Gutter Ponding?       | N/A  | N/A                    | Gutter Slope (%)            | N/A  |
| N/A                                     | Gutter Lip Ht (in)    | N/A  | N/A                    | Gutter X Slope (%)          | N/A  |
| N/A                                     | Painted X Walk1?      | No   | N/A                    | Painted X Walk2?            | N/A  |
|                                         | X Walk 1 Direction    | To E |                        | X Walk 2 Direction          | N/A  |
| N/A                                     | X Walk 1 Width (in)   | N/A  | N/A                    | X Walk 2 Width (in)         | N/A  |
|                                         | X Walk 1 Slope (%)    | 1.9  |                        | X Walk 2 Slope (%)          | N/A  |
|                                         | X Walk 1 X Slope (%)  | 0.5  |                        | X Walk 2 X Slope (%)        | N/A  |
| N/A                                     | Ramp inside XWalk1?   | N/A  | N/A                    | Ramp inside XWalk2?         | N/A  |
|                                         | Road Slope (%)        | N/A  | N/A                    | Clear Space?                | N/A  |
|                                         | Road X Slope (%)      | N/A  | N/A                    | Clear Space to XWalk (in)   | N/A  |
| N/A                                     | Any Obstructions?     | N/A  | N/A                    | Storm Grate/Utility Hazard? | N/A  |
|                                         | Obstruction Type      |      |                        | Storm Grate/Utility Type    |      |
|                                         |                       | N/A  |                        |                             | N/A  |
|                                         |                       |      | Yes                    | Surface Condition? (G/P)    | Good |