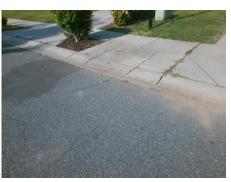

## Field Measurements/Component Compliance

Street 1 Name
Stop Condition-Street 2
None
Street 2 Name
N/A
Stop Condition-Street 1
N/A

Possible Solutions:

Remove & Replace Entire Ramp.

Surveyor Notes:
N/A

PROW/ADA:
R304.2.2

Total Cost: \$ 1850.00

| Field Measurements/Component Compliance |                       |      |                        |                             |      |
|-----------------------------------------|-----------------------|------|------------------------|-----------------------------|------|
| Compliance Description                  |                       | Data | Compliance Description |                             | Data |
| N/A                                     | Ramp Length (in)      | 46.0 | No                     | Ramp Slope (%)              | 10.5 |
| Yes                                     | Ramp Width (in)       | 48.5 | Yes                    | Ramp XSlope (%)             | 0.9  |
| N/A                                     | Flare Type LT         | N/A  | N/A                    | Flare Type RT               | N/A  |
| N/A                                     | Flare Slope LT (%)    | N/A  | N/A                    | Flare Slope RT (%)          | N/A  |
| N/A                                     | Flare Traversable LT? | N/A  | N/A                    | Flare Traversable RT?       | N/A  |
| N/A                                     | Landing Length (in)   | N/A  | N/A                    | DWS Provided?               | N/A  |
| N/A                                     | Landing Width (in)    | N/A  | N/A                    | DWS Contrast?               | N/A  |
| N/A                                     | Landing Slope (%)     | N/A  | N/A                    | DWS Length (in)             | N/A  |
| N/A                                     | Landing X Slope (%)   | N/A  | N/A                    | DWS Full Width?             | N/A  |
| N/A                                     | Landing Curb? (Y/N)   | N/A  | N/A                    | DWS Offset (in)             | N/A  |
| N/A                                     | Shared Landing?       | N/A  |                        |                             |      |
| N/A                                     | Gutter Ponding?       | N/A  | N/A                    | Gutter Slope (%)            | N/A  |
| N/A                                     | Gutter Lip Ht (in)    | N/A  | N/A                    | Gutter X Slope (%)          | N/A  |
| N/A                                     | Painted X Walk1?      | No   | N/A                    | Painted X Walk2?            | N/A  |
|                                         | X Walk 1 Direction    | To E |                        | X Walk 2 Direction          | N/A  |
| N/A                                     | X Walk 1 Width (in)   | N/A  | N/A                    | X Walk 2 Width (in)         | N/A  |
|                                         | X Walk 1 Slope (%)    | 1.9  |                        | X Walk 2 Slope (%)          | N/A  |
|                                         | X Walk 1 X Slope (%)  | 0.5  |                        | X Walk 2 X Slope (%)        | N/A  |
| N/A                                     | Ramp inside XWalk1?   | N/A  | N/A                    | Ramp inside XWalk2?         | N/A  |
|                                         | Road Slope (%)        | N/A  | N/A                    | Clear Space?                | N/A  |
|                                         | Road X Slope (%)      | N/A  | N/A                    | Clear Space to XWalk (in)   | N/A  |
| N/A                                     | Any Obstructions?     | N/A  | N/A                    | Storm Grate/Utility Hazard? | N/A  |
|                                         | Obstruction Type      |      |                        | Storm Grate/Utility Type    |      |
|                                         |                       | N/A  |                        |                             | N/A  |
|                                         |                       |      | Yes                    | Surface Condition? (G/P)    | Good |