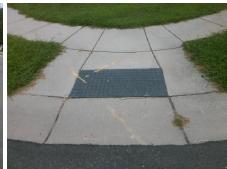

## Field Measurements/Component Compliance

Street 1 Name
Stop Condition-Street 2
Street 2 Name
Stop Condition-Street 1

ATKINS RIDGE DR None PARSIFAL LN StopSign Possible Solutions:

Remove & Replace Curb Ramp With Two New Directional Ramps or Equivalent.

Surveyor Notes:

N/A

Not Found, R304.5.1, R304.5.3

3200.00

| Compliance Description |                       | Data  | Comp | liance | Description           | Data  |
|------------------------|-----------------------|-------|------|--------|-----------------------|-------|
| N/A                    | Ramp Length (in)      | 47.0  | Yes  | Ramp   | Slope (%)             | 6.3   |
| No                     | Ramp Width (in)       | 41.0  | No   | Ramp   | XSlope (%)            | 4.1   |
| N/A                    | Flare Type LT         | N/A   | N/A  | Flare  | Type RT               | N/A   |
| N/A                    | Flare Slope LT (%)    | N/A   | N/A  | Flare  | Slope RT (%)          | N/A   |
| N/A                    | Flare Traversable LT? | N/A   | N/A  | Flare  | Traversable RT?       | N/A   |
| N/A                    | Landing Length (in)   | N/A   | N/A  | DWS    | Provided?             | N/A   |
| N/A                    | Landing Width (in)    | N/A   | N/A  | DWS    | Contrast?             | N/A   |
| N/A                    | Landing Slope (%)     | N/A   | N/A  | DWS    | Length (in)           | N/A   |
| N/A                    | Landing X Slope (%)   | N/A   | N/A  | DWS    | Full Width?           | N/A   |
| N/A                    | Landing Curb? (Y/N)   | N/A   | N/A  | DWS    | Offset (in)           | N/A   |
| N/A                    | Shared Landing?       | N/A   |      |        |                       |       |
| N/A                    | Gutter Ponding?       | N/A   | N/A  | Gutte  | Slope (%)             | N/A   |
| N/A                    | Gutter Lip Ht (in)    | N/A   | N/A  | Gutte  | X Slope (%)           | N/A   |
| N/A                    | Painted X Walk1?      | No    | N/A  | Painte | ed X Walk2?           | No    |
|                        | X Walk 1 Direction    | To NW |      | X Wal  | k 2 Direction         | To SW |
| N/A                    | X Walk 1 Width (in)   | N/A   | N/A  | X Wal  | k 2 Width (in)        | N/A   |
|                        | X Walk 1 Slope (%)    | 0.8   |      | X Wal  | k 2 Slope (%)         | 1.4   |
|                        | X Walk 1 X Slope (%)  | 2.1   |      | X Wal  | k 2 X Slope (%)       | 0.4   |
| N/A                    | Ramp inside XWalk1?   | N/A   | N/A  | Ramp   | inside XWalk2?        | N/A   |
|                        | Road Slope (%)        | 2.8   | N/A  | Clear  | Space?                | N/A   |
|                        | Road X Slope (%)      | 1.2   | N/A  | Clear  | Space to XWalk (in)   | N/A   |
| N/A                    | Any Obstructions?     | N/A   | N/A  | Storm  | Grate/Utility Hazard? | N/A   |
|                        | Obstruction Type      |       | l    | Storm  | Grate/Utility Type    |       |
|                        |                       | N/A   |      |        |                       | N/A   |
|                        |                       |       | Yes  | Surfac | ce Condition? (G/P)   | Good  |