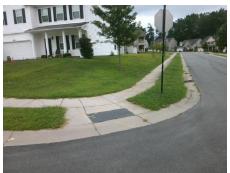

## Field Measurements/Component Compliance

Street 1 Name
Stop Condition-Street 2
Street 2 Name
Stop Condition-Street 1

ATKINS RIDGE DR None PARSIFAL LN StopSign Possible Solutions:

Remove & Replace Curb Ramp With Two New Directional Ramps or Equivalent.

Surveyor Notes:

N/A

Not Found, R304.5.1, R304.5.3

3200.00

| Compliance Description |                       | Data  | Comp | liance | Description           | Data  |
|------------------------|-----------------------|-------|------|--------|-----------------------|-------|
| N/A                    | Ramp Length (in)      | 47.0  | Yes  | Ramp   | Slope (%)             | 6.3   |
| No                     | Ramp Width (in)       | 41.0  | No   | Ramp   | XSlope (%)            | 4.1   |
| N/A                    | Flare Type LT         | N/A   | N/A  | Flare  | Type RT               | N/A   |
| N/A                    | Flare Slope LT (%)    | N/A   | N/A  | Flare  | Slope RT (%)          | N/A   |
| N/A                    | Flare Traversable LT? | N/A   | N/A  | Flare  | Traversable RT?       | N/A   |
| N/A                    | Landing Length (in)   | N/A   | N/A  | DWS    | Provided?             | N/A   |
| N/A                    | Landing Width (in)    | N/A   | N/A  | DWS    | Contrast?             | N/A   |
| N/A                    | Landing Slope (%)     | N/A   | N/A  | DWS    | Length (in)           | N/A   |
| N/A                    | Landing X Slope (%)   | N/A   | N/A  | DWS    | Full Width?           | N/A   |
| N/A                    | Landing Curb? (Y/N)   | N/A   | N/A  | DWS    | Offset (in)           | N/A   |
| N/A                    | Shared Landing?       | N/A   |      |        |                       |       |
| N/A                    | Gutter Ponding?       | N/A   | N/A  | Gutte  | Slope (%)             | N/A   |
| N/A                    | Gutter Lip Ht (in)    | N/A   | N/A  | Gutte  | X Slope (%)           | N/A   |
| N/A                    | Painted X Walk1?      | No    | N/A  | Painte | ed X Walk2?           | No    |
|                        | X Walk 1 Direction    | To NW |      | X Wal  | k 2 Direction         | To SW |
| N/A                    | X Walk 1 Width (in)   | N/A   | N/A  | X Wal  | k 2 Width (in)        | N/A   |
|                        | X Walk 1 Slope (%)    | 0.8   |      | X Wal  | k 2 Slope (%)         | 1.4   |
|                        | X Walk 1 X Slope (%)  | 2.1   |      | X Wal  | k 2 X Slope (%)       | 0.4   |
| N/A                    | Ramp inside XWalk1?   | N/A   | N/A  | Ramp   | inside XWalk2?        | N/A   |
|                        | Road Slope (%)        | 2.8   | N/A  | Clear  | Space?                | N/A   |
|                        | Road X Slope (%)      | 1.2   | N/A  | Clear  | Space to XWalk (in)   | N/A   |
| N/A                    | Any Obstructions?     | N/A   | N/A  | Storm  | Grate/Utility Hazard? | N/A   |
|                        | Obstruction Type      |       | l    | Storm  | Grate/Utility Type    |       |
|                        |                       | N/A   |      |        |                       | N/A   |
|                        |                       |       | Yes  | Surfac | ce Condition? (G/P)   | Good  |