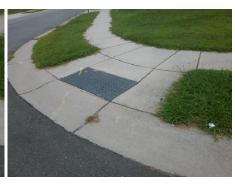

## Field Measurements/Component Compliance

Street 1 Name
Stop Condition-Street 2
Street 2 Name
Stop Condition-Street 1

ATKINS RIDGE DR None PARSIFAL LN StopSign Possible Solutions:

Remove & Replace Curb Ramp With Two New Directional Ramps or Equivalent.

Surveyor Notes:

N/A

Not Found, R304.5.1, R304.5.3

3200.00

| Compliance Description |                       | Data  | Comp | liance | Description           | Data  |
|------------------------|-----------------------|-------|------|--------|-----------------------|-------|
| N/A                    | Ramp Length (in)      | 47.0  | Yes  | Ramp   | Slope (%)             | 6.3   |
| No                     | Ramp Width (in)       | 41.0  | No   | Ramp   | XSlope (%)            | 4.1   |
| N/A                    | Flare Type LT         | N/A   | N/A  | Flare  | Type RT               | N/A   |
| N/A                    | Flare Slope LT (%)    | N/A   | N/A  | Flare  | Slope RT (%)          | N/A   |
| N/A                    | Flare Traversable LT? | N/A   | N/A  | Flare  | Traversable RT?       | N/A   |
| N/A                    | Landing Length (in)   | N/A   | N/A  | DWS    | Provided?             | N/A   |
| N/A                    | Landing Width (in)    | N/A   | N/A  | DWS    | Contrast?             | N/A   |
| N/A                    | Landing Slope (%)     | N/A   | N/A  | DWS    | Length (in)           | N/A   |
| N/A                    | Landing X Slope (%)   | N/A   | N/A  | DWS    | Full Width?           | N/A   |
| N/A                    | Landing Curb? (Y/N)   | N/A   | N/A  | DWS    | Offset (in)           | N/A   |
| N/A                    | Shared Landing?       | N/A   |      |        |                       |       |
| N/A                    | Gutter Ponding?       | N/A   | N/A  | Gutte  | Slope (%)             | N/A   |
| N/A                    | Gutter Lip Ht (in)    | N/A   | N/A  | Gutte  | X Slope (%)           | N/A   |
| N/A                    | Painted X Walk1?      | No    | N/A  | Painte | ed X Walk2?           | No    |
|                        | X Walk 1 Direction    | To NW |      | X Wal  | k 2 Direction         | To SW |
| N/A                    | X Walk 1 Width (in)   | N/A   | N/A  | X Wal  | k 2 Width (in)        | N/A   |
|                        | X Walk 1 Slope (%)    | 0.8   |      | X Wal  | k 2 Slope (%)         | 1.4   |
|                        | X Walk 1 X Slope (%)  | 2.1   |      | X Wal  | k 2 X Slope (%)       | 0.4   |
| N/A                    | Ramp inside XWalk1?   | N/A   | N/A  | Ramp   | inside XWalk2?        | N/A   |
|                        | Road Slope (%)        | 2.8   | N/A  | Clear  | Space?                | N/A   |
|                        | Road X Slope (%)      | 1.2   | N/A  | Clear  | Space to XWalk (in)   | N/A   |
| N/A                    | Any Obstructions?     | N/A   | N/A  | Storm  | Grate/Utility Hazard? | N/A   |
|                        | Obstruction Type      |       | l    | Storm  | Grate/Utility Type    |       |
|                        |                       | N/A   |      |        |                       | N/A   |
|                        |                       |       | Yes  | Surfac | ce Condition? (G/P)   | Good  |