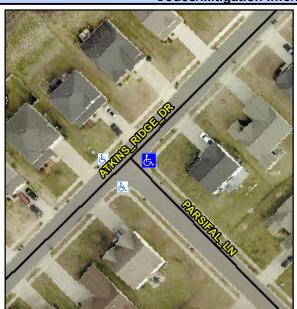

## Access Compliance Report Public Rights-of-Way (Curb Ramps)

Intersection ID: 49797 Main Street: ATKINS\_RIDGE\_DR Cross Street: PARSIFAL\_LN Location: E

ADA ID: 9C76F1E439B8 Ramp Type: PerpDiag Initial Pass/Fail: Fail Overall Compliance: No Severity Score: 10

## Field Measurements/Component Compliance

Street 1 Name
Stop Condition-Street 2
Street 2 Name
Stop Condition-Street 1

ATKINS RIDGE DR None PARSIFAL LN StopSign Possible Solutions:

Remove & Replace Curb Ramp With Two New Directional Ramps or Equivalent.