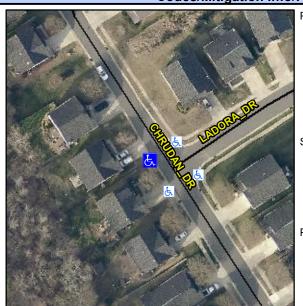

## **Access Compliance Report Public Rights-of-Way** (Curb Ramps)

Data

7.3

7.0

N/A

Good

Intersection ID: 42983 Main Street: CHRUDAN DR Cross Street: LADORA DR Location: W Initial Pass/Fail: Fail **Overall Compliance: No** ADA ID: 9C7801766FD0 Ramp Type: Perp Severity Score: 33.75

**Obstruction Type** 

Flare Traversable LT?

**CHRUDAN DR** Street 1 Name Stop Condition-Street 2 None N/A Street 2 Name Stop Condition-Street 1 N/A

| Possible Solutions:                    | Compl | iance                                                 | Description      |
|----------------------------------------|-------|-------------------------------------------------------|------------------|
| Remove & Replace Entire Ramp.  N/A  No |       | Ram                                                   | Length (in)      |
|                                        |       | Ramp Width (in)                                       |                  |
|                                        | N/A   | Flare Type LT Flare Slope LT (%) Flare Traversable L1 |                  |
|                                        | N/A   |                                                       |                  |
|                                        | N/A   |                                                       |                  |
|                                        | N/A   | Land                                                  | ing Length (in)  |
| Surveyor Notes:                        | N/A   | Land                                                  | ing Width (in)   |
| IVA                                    | N/A   | Landing Slope (%)                                     |                  |
|                                        | N/A   | Landing X Slope (%)                                   |                  |
|                                        | N/A   | Land                                                  | ing Curb? (Y/N)  |
|                                        | N/A   | Share                                                 | ed Landing?      |
| PROW/ADA:                              | N/A   | Gutte                                                 | er Ponding?      |
| R304.5.1, R304.5.3                     | N/A   | Gutte                                                 | er Lip Ht (in)   |
| ·                                      | N/A   | Paint                                                 | ed X Walk1?      |
|                                        |       | X Wa                                                  | lk 1 Direction   |
|                                        | N/A   | X Wa                                                  | lk 1 Width (in)  |
|                                        |       | X Wa                                                  | lk 1 Slope (%)   |
|                                        |       | X Wa                                                  | ılk 1 X Slope (% |
|                                        | N/A   | Ram                                                   | o inside XWalk1  |