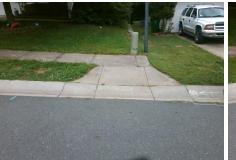

## **Access Compliance Report Public Rights-of-Way** (Curb Ramps)

Data

7.3

7.0

N/A

Good

Intersection ID: 42983 Main Street: CHRUDAN DR Cross Street: LADORA DR Location: W Initial Pass/Fail: Fail **Overall Compliance: No** ADA ID: 9C7801766FD0 Ramp Type: Perp Severity Score: 33.75

**Obstruction Type** 

Flare Traversable LT?

**CHRUDAN DR** Street 1 Name Stop Condition-Street 2 None N/A Street 2 Name Stop Condition-Street 1 N/A

| Possible Solutions:                    | Compl | iance                                                 | Description      |
|----------------------------------------|-------|-------------------------------------------------------|------------------|
| Remove & Replace Entire Ramp.  N/A  No |       | Ram                                                   | Length (in)      |
|                                        |       | Ramp Width (in)                                       |                  |
|                                        | N/A   | Flare Type LT Flare Slope LT (%) Flare Traversable L1 |                  |
|                                        | N/A   |                                                       |                  |
|                                        | N/A   |                                                       |                  |
|                                        | N/A   | Land                                                  | ing Length (in)  |
| Surveyor Notes:                        | N/A   | Land                                                  | ing Width (in)   |
| IVA                                    | N/A   | Landing Slope (%)                                     |                  |
|                                        | N/A   | Landing X Slope (%)                                   |                  |
|                                        | N/A   | Land                                                  | ing Curb? (Y/N)  |
|                                        | N/A   | Share                                                 | ed Landing?      |
| PROW/ADA:                              | N/A   | Gutte                                                 | er Ponding?      |
| R304.5.1, R304.5.3                     | N/A   | Gutte                                                 | er Lip Ht (in)   |
| ·                                      | N/A   | Paint                                                 | ed X Walk1?      |
|                                        |       | X Wa                                                  | lk 1 Direction   |
|                                        | N/A   | X Wa                                                  | lk 1 Width (in)  |
|                                        |       | X Wa                                                  | lk 1 Slope (%)   |
|                                        |       | X Wa                                                  | ılk 1 X Slope (% |
|                                        | N/A   | Ram                                                   | o inside XWalk1  |