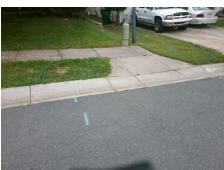

## **Access Compliance Report Public Rights-of-Way** (Curb Ramps)

Data

7.3

7.0

N/A

Good

Intersection ID: 42983 Main Street: CHRUDAN DR Cross Street: LADORA DR Location: W Initial Pass/Fail: Fail **Overall Compliance: No** ADA ID: 9C7801766FD0 Ramp Type: Perp Severity Score: 33.75

**Obstruction Type** 

Flare Traversable LT?

**CHRUDAN DR** Street 1 Name Stop Condition-Street 2 None N/A Street 2 Name Stop Condition-Street 1 N/A

| Possible Solutions:                    | Compl | iance                                                 | Description      |
|----------------------------------------|-------|-------------------------------------------------------|------------------|
| Remove & Replace Entire Ramp.  N/A  No |       | Ram                                                   | Length (in)      |
|                                        |       | Ramp Width (in)                                       |                  |
|                                        | N/A   | Flare Type LT Flare Slope LT (%) Flare Traversable L1 |                  |
|                                        | N/A   |                                                       |                  |
|                                        | N/A   |                                                       |                  |
|                                        | N/A   | Land                                                  | ing Length (in)  |
| Surveyor Notes:                        | N/A   | Land                                                  | ing Width (in)   |
| IVA                                    | N/A   | Landing Slope (%)                                     |                  |
|                                        | N/A   | Landing X Slope (%)                                   |                  |
|                                        | N/A   | Land                                                  | ing Curb? (Y/N)  |
|                                        | N/A   | Share                                                 | ed Landing?      |
| PROW/ADA:                              | N/A   | Gutte                                                 | er Ponding?      |
| R304.5.1, R304.5.3                     | N/A   | Gutte                                                 | er Lip Ht (in)   |
| ·                                      | N/A   | Paint                                                 | ed X Walk1?      |
|                                        |       | X Wa                                                  | lk 1 Direction   |
|                                        | N/A   | X Wa                                                  | lk 1 Width (in)  |
|                                        |       | X Wa                                                  | lk 1 Slope (%)   |
|                                        |       | X Wa                                                  | ılk 1 X Slope (% |
|                                        | N/A   | Ram                                                   | o inside XWalk1  |