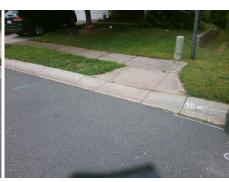

## **Access Compliance Report Public Rights-of-Way** (Curb Ramps)

Data

7.3

7.0

N/A

Good

Intersection ID: 42983 Main Street: CHRUDAN DR Cross Street: LADORA DR Location: W Initial Pass/Fail: Fail **Overall Compliance: No** ADA ID: 9C7801766FD0 Ramp Type: Perp Severity Score: 33.75

**Obstruction Type** 

Flare Traversable LT?

**CHRUDAN DR** Street 1 Name Stop Condition-Street 2 None N/A Street 2 Name Stop Condition-Street 1 N/A

| Possible Solutions:                    | Compl | iance                                                 | Description      |
|----------------------------------------|-------|-------------------------------------------------------|------------------|
| Remove & Replace Entire Ramp.  N/A  No |       | Ram                                                   | Length (in)      |
|                                        |       | Ramp Width (in)                                       |                  |
|                                        | N/A   | Flare Type LT Flare Slope LT (%) Flare Traversable L1 |                  |
|                                        | N/A   |                                                       |                  |
|                                        | N/A   |                                                       |                  |
|                                        | N/A   | Land                                                  | ing Length (in)  |
| Surveyor Notes:                        | N/A   | Land                                                  | ing Width (in)   |
| IVA                                    | N/A   | Landing Slope (%)                                     |                  |
|                                        | N/A   | Landing X Slope (%)                                   |                  |
|                                        | N/A   | Land                                                  | ing Curb? (Y/N)  |
|                                        | N/A   | Share                                                 | ed Landing?      |
| PROW/ADA:                              | N/A   | Gutte                                                 | er Ponding?      |
| R304.5.1, R304.5.3                     | N/A   | Gutte                                                 | er Lip Ht (in)   |
| ·                                      | N/A   | Paint                                                 | ed X Walk1?      |
|                                        |       | X Wa                                                  | lk 1 Direction   |
|                                        | N/A   | X Wa                                                  | lk 1 Width (in)  |
|                                        |       | X Wa                                                  | lk 1 Slope (%)   |
|                                        |       | X Wa                                                  | ılk 1 X Slope (% |
|                                        | N/A   | Ram                                                   | o inside XWalk1  |