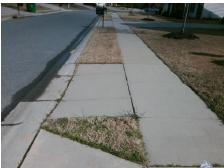

Total Cost: 1850.00

| Field Measurements/Component Compliance |                                       |      |      |                             |      |
|-----------------------------------------|---------------------------------------|------|------|-----------------------------|------|
| Compliance Description                  |                                       | Data | Comp | liance Description          | Data |
| N/A                                     | Ramp Length (in)                      | 48.0 | No   | Ramp Slope (%)              | 10.4 |
| No                                      | Ramp Width (in)                       | 47.0 | No   | Ramp XSlope (%)             | 3.9  |
| N/A                                     | Flare Type LT                         | N/A  | N/A  | Flare Type RT               | N/A  |
| N/A                                     | Flare Slope LT (%)                    | N/A  | N/A  | Flare Slope RT (%)          | N/A  |
| N/A                                     | Flare Traversable LT?                 | N/A  | N/A  | Flare Traversable RT?       | N/A  |
| N/A                                     | Landing Length (in)                   | N/A  | N/A  | DWS Provided?               | N/A  |
| N/A                                     | Landing Width (in)                    | N/A  | N/A  | DWS Contrast?               | N/A  |
| N/A                                     | Landing Slope (%)                     | N/A  | N/A  | DWS Length (in)             | N/A  |
| N/A                                     | Landing X Slope (%)                   | N/A  | N/A  | DWS Full Width?             | N/A  |
| N/A                                     | Landing Curb? (Y/N)                   | N/A  | N/A  | DWS Offset (in)             | N/A  |
| N/A                                     | Shared Landing?                       | N/A  |      |                             |      |
| N/A                                     | Gutter Ponding?                       | N/A  | N/A  | Gutter Slope (%)            | N/A  |
| N/A                                     | Gutter Lip Ht (in)                    | N/A  | N/A  | Gutter X Slope (%)          | N/A  |
| N/A                                     | Painted X Walk1?                      | No   | N/A  | Painted X Walk2?            | N/A  |
|                                         | X Walk 1 Direction                    | To W |      | X Walk 2 Direction          | N/A  |
| N/A                                     | X Walk 1 Width (in)                   | N/A  | N/A  | X Walk 2 Width (in)         | N/A  |
|                                         | X Walk 1 Slope (%)                    | 3.1  |      | X Walk 2 Slope (%)          | N/A  |
|                                         | X Walk 1 X Slope (%)                  | 1.1  |      | X Walk 2 X Slope (%)        | N/A  |
| N/A                                     | Ramp inside XWalk1?                   | N/A  | N/A  | Ramp inside XWalk2?         | N/A  |
|                                         | Road Slope (%)                        | N/A  | N/A  | Clear Space?                | N/A  |
|                                         | Road X Slope (%)                      | N/A  | N/A  | Clear Space to XWalk (in)   | N/A  |
| N/A                                     | Any Obstructions?                     | N/A  | N/A  | Storm Grate/Utility Hazard? | N/A  |
|                                         | Obstruction Type                      |      |      | Storm Grate/Utility Type    |      |
|                                         |                                       | N/A  |      |                             | N/A  |
|                                         |                                       |      | Yes  | Surface Condition? (G/P)    | Good |
| - The state of                          | 1 1 1 1 1 1 1 1 1 1 1 1 1 1 1 1 1 1 1 |      |      |                             |      |