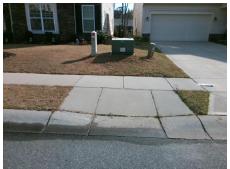

Total Cost: 1850.00

| Field Measurements/Component Compliance |                                       |      |      |                             |      |
|-----------------------------------------|---------------------------------------|------|------|-----------------------------|------|
| Compliance Description                  |                                       | Data | Comp | liance Description          | Data |
| N/A                                     | Ramp Length (in)                      | 48.0 | No   | Ramp Slope (%)              | 10.4 |
| No                                      | Ramp Width (in)                       | 47.0 | No   | Ramp XSlope (%)             | 3.9  |
| N/A                                     | Flare Type LT                         | N/A  | N/A  | Flare Type RT               | N/A  |
| N/A                                     | Flare Slope LT (%)                    | N/A  | N/A  | Flare Slope RT (%)          | N/A  |
| N/A                                     | Flare Traversable LT?                 | N/A  | N/A  | Flare Traversable RT?       | N/A  |
| N/A                                     | Landing Length (in)                   | N/A  | N/A  | DWS Provided?               | N/A  |
| N/A                                     | Landing Width (in)                    | N/A  | N/A  | DWS Contrast?               | N/A  |
| N/A                                     | Landing Slope (%)                     | N/A  | N/A  | DWS Length (in)             | N/A  |
| N/A                                     | Landing X Slope (%)                   | N/A  | N/A  | DWS Full Width?             | N/A  |
| N/A                                     | Landing Curb? (Y/N)                   | N/A  | N/A  | DWS Offset (in)             | N/A  |
| N/A                                     | Shared Landing?                       | N/A  |      |                             |      |
| N/A                                     | Gutter Ponding?                       | N/A  | N/A  | Gutter Slope (%)            | N/A  |
| N/A                                     | Gutter Lip Ht (in)                    | N/A  | N/A  | Gutter X Slope (%)          | N/A  |
| N/A                                     | Painted X Walk1?                      | No   | N/A  | Painted X Walk2?            | N/A  |
|                                         | X Walk 1 Direction                    | To W |      | X Walk 2 Direction          | N/A  |
| N/A                                     | X Walk 1 Width (in)                   | N/A  | N/A  | X Walk 2 Width (in)         | N/A  |
|                                         | X Walk 1 Slope (%)                    | 3.1  |      | X Walk 2 Slope (%)          | N/A  |
|                                         | X Walk 1 X Slope (%)                  | 1.1  |      | X Walk 2 X Slope (%)        | N/A  |
| N/A                                     | Ramp inside XWalk1?                   | N/A  | N/A  | Ramp inside XWalk2?         | N/A  |
|                                         | Road Slope (%)                        | N/A  | N/A  | Clear Space?                | N/A  |
|                                         | Road X Slope (%)                      | N/A  | N/A  | Clear Space to XWalk (in)   | N/A  |
| N/A                                     | Any Obstructions?                     | N/A  | N/A  | Storm Grate/Utility Hazard? | N/A  |
|                                         | Obstruction Type                      |      |      | Storm Grate/Utility Type    |      |
|                                         |                                       | N/A  |      |                             | N/A  |
|                                         |                                       |      | Yes  | Surface Condition? (G/P)    | Good |
| - The state of                          | 1 1 1 1 1 1 1 1 1 1 1 1 1 1 1 1 1 1 1 |      |      |                             |      |