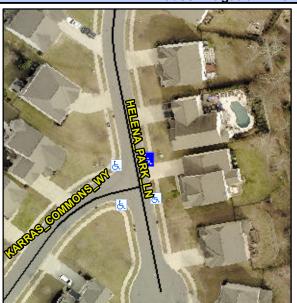

## **Access Compliance Report Public Rights-of-Way** (Curb Ramps)

Intersection ID: 50905 Main Street: HELENA\_PARK\_LN Cross Street: KARRAS\_COMMONS\_WY Location: NE ADA ID: 9C7C2CC3C596 Ramp Type: Perp Initial Pass/Fail: Fail **Overall Compliance: No Severity Score:** 22.5