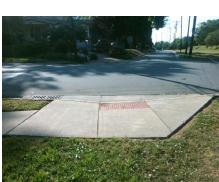

## **Access Compliance Report Public Rights-of-Way** (Curb Ramps)

Intersection ID: 11467 Main Street: WALNUT AV Cross Street: LELA\_AV Location: N **Overall Compliance: No ADA ID: 9C849C6D6BEB** Ramp Type: BlendTrans2 Initial Pass/Fail: Fail **Severity Score:** 10

| Field Measurements/Component Compliance |                       |       |                          |                             |      |  |  |  |
|-----------------------------------------|-----------------------|-------|--------------------------|-----------------------------|------|--|--|--|
| Comp                                    | liance Description    | Data  | Comp                     | liance Description          | Data |  |  |  |
| N/A                                     | Ramp Length (in)      | 79.0  | Yes                      | BlendTrans Slope (%)        | 1.2  |  |  |  |
| No                                      | Ramp Width (in)       | 47.0  | No BlendTrans XSlope (%) |                             | 2.8  |  |  |  |
| N/A                                     | Flare Type LT         | N/A   | N/A Flare Type RT        |                             | N/A  |  |  |  |
| N/A                                     | Flare Slope LT (%)    | N/A   | N/A                      | Flare Slope RT (%)          | N/A  |  |  |  |
| N/A                                     | Flare Traversable LT? | N/A   | N/A                      | Flare Traversable RT?       | N/A  |  |  |  |
| N/A                                     | Landing Length (in)   | N/A   | N/A                      | DWS Provided?               | N/A  |  |  |  |
| N/A                                     | Landing Width (in)    | N/A   | N/A                      | DWS Contrast?               | N/A  |  |  |  |
| N/A                                     | Landing Slope (%)     | N/A   | N/A                      | DWS Length (in)             | N/A  |  |  |  |
| N/A                                     | Landing X Slope (%)   | N/A   | N/A                      | DWS Full Width?             | N/A  |  |  |  |
| N/A                                     | Landing Curb? (Y/N)   | N/A   | N/A                      | DWS Offset (in)             | N/A  |  |  |  |
| N/A                                     | Shared Landing?       | N/A   |                          |                             |      |  |  |  |
| N/A                                     | Gutter Ponding?       | N/A   | N/A                      | Gutter Slope (%)            | N/A  |  |  |  |
| N/A                                     | Gutter Lip Ht (in)    | 0.5   | N/A                      | Gutter X Slope (%)          | N/A  |  |  |  |
| N/A                                     | Painted X Walk1?      | No    | N/A                      | Painted X Walk2?            | N/A  |  |  |  |
|                                         | X Walk 1 Direction    | To SE |                          | X Walk 2 Direction          | N/A  |  |  |  |
|                                         | X Walk 1 Width (in)   | N/A   |                          | X Walk 2 Width (in)         | N/A  |  |  |  |
|                                         | X Walk 1 Slope (%)    | 7.4   |                          | X Walk 2 Slope (%)          | N/A  |  |  |  |
|                                         | X Walk 1 X Slope (%)  | 1.6   |                          | X Walk 2 X Slope (%)        | N/A  |  |  |  |
| N/A                                     | Ramp inside XWalk1?   | N/A   | N/A                      | Ramp inside XWalk2?         | N/A  |  |  |  |
|                                         | Road Slope (%)        | 1.6   |                          | Clear Space?                | N/A  |  |  |  |
|                                         | Road X Slope (%)      | 7.4   | N/A                      | Clear Space to XWalk (in)   | N/A  |  |  |  |
| N/A                                     | Any Obstructions?     | N/A   | N/A                      | Storm Grate/Utility Hazard? | N/A  |  |  |  |
|                                         | Obstruction Type      |       |                          | Storm Grate/Utility Type    |      |  |  |  |
|                                         |                       | N/A   |                          |                             | N/A  |  |  |  |
|                                         |                       |       | Yes                      | Surface Condition? (G/P)    | Good |  |  |  |
| 3                                       | - T                   |       | No                       | Curb Slope (%)              | 14.7 |  |  |  |