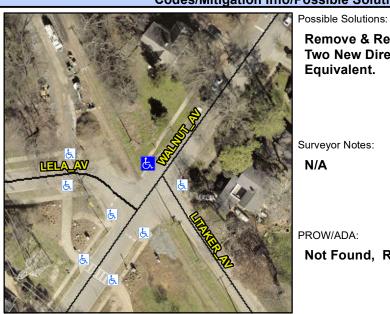

## **Access Compliance Report Public Rights-of-Way** (Curb Ramps)

Intersection ID: 11467 Main Street: WALNUT AV Cross Street: LELA\_AV Location: N **Overall Compliance: No ADA ID: 9C849C6D6BEB** Ramp Type: BlendTrans2 Initial Pass/Fail: Fail **Severity Score:** 10

**Codes/Mitigation Info/Possible Solution** 

**WALNUT AV** Street 1 Name Stop Condition-Street 1 StopSign Street 2 Name N/A Stop Condition-Street 2 N/A Remove & Replace Curb Ramp With Two New Directional Ramps or Equivalent.