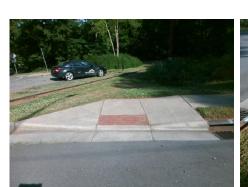

## **Access Compliance Report Public Rights-of-Way** (Curb Ramps)

Intersection ID: 11467 Main Street: WALNUT AV Cross Street: LELA\_AV Location: N **Overall Compliance: No ADA ID: 9C849C6D6BEB** Ramp Type: BlendTrans2 Initial Pass/Fail: Fail **Severity Score:** 10

| Field Measurements/Component Compliance |                       |       |                          |                             |      |  |  |  |
|-----------------------------------------|-----------------------|-------|--------------------------|-----------------------------|------|--|--|--|
| Comp                                    | liance Description    | Data  | Comp                     | liance Description          | Data |  |  |  |
| N/A                                     | Ramp Length (in)      | 79.0  | Yes                      | BlendTrans Slope (%)        | 1.2  |  |  |  |
| No                                      | Ramp Width (in)       | 47.0  | No BlendTrans XSlope (%) |                             | 2.8  |  |  |  |
| N/A                                     | Flare Type LT         | N/A   | N/A Flare Type RT        |                             | N/A  |  |  |  |
| N/A                                     | Flare Slope LT (%)    | N/A   | N/A                      | Flare Slope RT (%)          | N/A  |  |  |  |
| N/A                                     | Flare Traversable LT? | N/A   | N/A                      | Flare Traversable RT?       | N/A  |  |  |  |
| N/A                                     | Landing Length (in)   | N/A   | N/A                      | DWS Provided?               | N/A  |  |  |  |
| N/A                                     | Landing Width (in)    | N/A   | N/A                      | DWS Contrast?               | N/A  |  |  |  |
| N/A                                     | Landing Slope (%)     | N/A   | N/A                      | DWS Length (in)             | N/A  |  |  |  |
| N/A                                     | Landing X Slope (%)   | N/A   | N/A                      | DWS Full Width?             | N/A  |  |  |  |
| N/A                                     | Landing Curb? (Y/N)   | N/A   | N/A                      | DWS Offset (in)             | N/A  |  |  |  |
| N/A                                     | Shared Landing?       | N/A   |                          |                             |      |  |  |  |
| N/A                                     | Gutter Ponding?       | N/A   | N/A                      | Gutter Slope (%)            | N/A  |  |  |  |
| N/A                                     | Gutter Lip Ht (in)    | 0.5   | N/A                      | Gutter X Slope (%)          | N/A  |  |  |  |
| N/A                                     | Painted X Walk1?      | No    | N/A                      | Painted X Walk2?            | N/A  |  |  |  |
|                                         | X Walk 1 Direction    | To SE |                          | X Walk 2 Direction          | N/A  |  |  |  |
|                                         | X Walk 1 Width (in)   | N/A   |                          | X Walk 2 Width (in)         | N/A  |  |  |  |
|                                         | X Walk 1 Slope (%)    | 7.4   |                          | X Walk 2 Slope (%)          | N/A  |  |  |  |
|                                         | X Walk 1 X Slope (%)  | 1.6   |                          | X Walk 2 X Slope (%)        | N/A  |  |  |  |
| N/A                                     | Ramp inside XWalk1?   | N/A   | N/A                      | Ramp inside XWalk2?         | N/A  |  |  |  |
|                                         | Road Slope (%)        | 1.6   |                          | Clear Space?                | N/A  |  |  |  |
|                                         | Road X Slope (%)      | 7.4   | N/A                      | Clear Space to XWalk (in)   | N/A  |  |  |  |
| N/A                                     | Any Obstructions?     | N/A   | N/A                      | Storm Grate/Utility Hazard? | N/A  |  |  |  |
|                                         | Obstruction Type      |       |                          | Storm Grate/Utility Type    |      |  |  |  |
|                                         |                       | N/A   |                          |                             | N/A  |  |  |  |
|                                         |                       |       | Yes                      | Surface Condition? (G/P)    | Good |  |  |  |
| 3                                       | - T                   |       | No                       | Curb Slope (%)              | 14.7 |  |  |  |