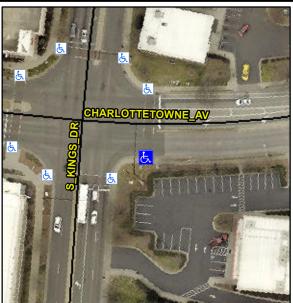

## Access Compliance Report Public Rights-of-Way (Curb Ramps)

Intersection ID: 13936Main Street: S\_KINGS\_DRCross Street: CHARLOTTETOWNE\_AVLocation:SEADA ID: 9C86E5E8D8CCRamp Type: PerpInitial Pass/Fail: FailOverall Compliance: NoSeverity Score:25

## Field Measurements/Component Compliance

Street 1 Name CHARLOTTETOWNE AV
Stop Condition-Street 2 Signal
Street 2 Name N/A
Stop Condition-Street 1 N/A

| 513      | Possible Solutions:           | <u>C</u> |
|----------|-------------------------------|----------|
|          | Remove & Replace Entire Ramp. | N        |
|          |                               | Υ        |
| 100      |                               | N        |
| STATE OF |                               | N        |
| 9        |                               | N        |
| 1        |                               | N        |
| ı        | Surveyor Notes:               | N        |
| Mal      | N/A                           | N        |
|          |                               | N        |
|          |                               | N        |
| -        |                               | N        |
| 80       | PROW/ADA:                     | N        |
| Sec.     | Not Found, R304.2.2, R304.5.3 | N        |
| The same |                               | N        |
|          |                               | N        |
|          |                               | N        |
|          |                               |          |