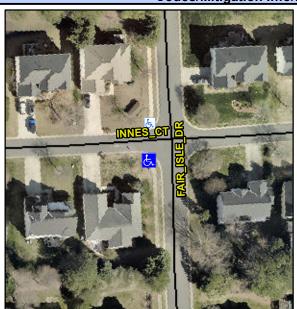

## **Access Compliance Report Public Rights-of-Way** (Curb Ramps)

Intersection ID: 27927 Main Street: FAIR ISLE DR **Cross Street: INNES CT** Location: SW Initial Pass/Fail: Fail **Overall Compliance: No Severity Score:** 12.5 ADA ID: 9C8F8D87858F Ramp Type: PerpDiag

## Field Measurements/Component Compliance

FAIR ISLE DR Street 1 Name Stop Condition-Street 2 **INNES CT** Street 2 Name Stop Condition-Street 1 StopSign Possible Solutions: Remove & Replace Curb Ramp With Two New Directional Ramps or Equivalent. Surveyor Notes: N/A PROW/ADA: R304.5.3