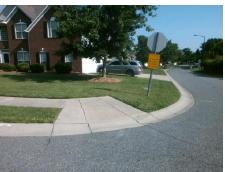

## Access Compliance Report Public Rights-of-Way (Curb Ramps)

Intersection ID: 5814Main Street: CHICORY\_DRCross Street: HELLEBORE\_RDLocation:NWADA ID: 9C9058B4A997Ramp Type: PerpInitial Pass/Fail: FailOverall Compliance: NoSeverity Score: 21.25

Codes/Mitigation Info/Possible Solution

| Street 1 Name           | CHICROY DR |
|-------------------------|------------|
| Stop Condition-Street 2 | StopSign   |
| Street 2 Name           | N/A        |
| Stop Condition-Street 1 | N/A        |

| rossible solution             |  |  |  |  |  |
|-------------------------------|--|--|--|--|--|
| Possible Solutions:           |  |  |  |  |  |
| Remove & Replace Entire Ramp. |  |  |  |  |  |
|                               |  |  |  |  |  |
|                               |  |  |  |  |  |
|                               |  |  |  |  |  |
|                               |  |  |  |  |  |
| Survoyor Notoc                |  |  |  |  |  |
| Surveyor Notes:               |  |  |  |  |  |
| N/A                           |  |  |  |  |  |
|                               |  |  |  |  |  |
|                               |  |  |  |  |  |
| PROW/ADA:                     |  |  |  |  |  |
| Not Found, R304.5.1, R304.2.2 |  |  |  |  |  |
|                               |  |  |  |  |  |
|                               |  |  |  |  |  |
|                               |  |  |  |  |  |
|                               |  |  |  |  |  |
|                               |  |  |  |  |  |
|                               |  |  |  |  |  |