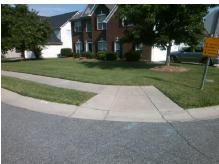

## Access Compliance Report Public Rights-of-Way (Curb Ramps)

Intersection ID: 5814Main Street: CHICORY\_DRCross Street: HELLEBORE\_RDLocation:NWADA ID: 9C9058B4A997Ramp Type: PerpInitial Pass/Fail: FailOverall Compliance: NoSeverity Score: 21.25

Codes/Mitigation Info/Possible Solution

| Street 1 Name           | CHICROY DR |
|-------------------------|------------|
| Stop Condition-Street 2 | StopSign   |
| Street 2 Name           | N/A        |
| Stop Condition-Street 1 | N/A        |

| rossible solution             |  |  |  |  |  |
|-------------------------------|--|--|--|--|--|
| Possible Solutions:           |  |  |  |  |  |
| Remove & Replace Entire Ramp. |  |  |  |  |  |
|                               |  |  |  |  |  |
|                               |  |  |  |  |  |
|                               |  |  |  |  |  |
|                               |  |  |  |  |  |
| Survoyor Notoc                |  |  |  |  |  |
| Surveyor Notes:               |  |  |  |  |  |
| N/A                           |  |  |  |  |  |
|                               |  |  |  |  |  |
|                               |  |  |  |  |  |
| PROW/ADA:                     |  |  |  |  |  |
| Not Found, R304.5.1, R304.2.2 |  |  |  |  |  |
|                               |  |  |  |  |  |
|                               |  |  |  |  |  |
|                               |  |  |  |  |  |
|                               |  |  |  |  |  |
|                               |  |  |  |  |  |
|                               |  |  |  |  |  |