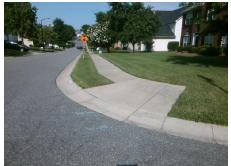

## Access Compliance Report Public Rights-of-Way (Curb Ramps)

Intersection ID: 5814Main Street: CHICORY\_DRCross Street: HELLEBORE\_RDLocation:NWADA ID: 9C9058B4A997Ramp Type: PerpInitial Pass/Fail: FailOverall Compliance: NoSeverity Score: 21.25

Codes/Mitigation Info/Possible Solution

| Street 1 Name           | CHICROY DR |
|-------------------------|------------|
| Stop Condition-Street 2 | StopSign   |
| Street 2 Name           | N/A        |
| Stop Condition-Street 1 | N/A        |

| rossible solution             |  |  |  |  |  |
|-------------------------------|--|--|--|--|--|
| Possible Solutions:           |  |  |  |  |  |
| Remove & Replace Entire Ramp. |  |  |  |  |  |
|                               |  |  |  |  |  |
|                               |  |  |  |  |  |
|                               |  |  |  |  |  |
|                               |  |  |  |  |  |
| Survoyor Notoc                |  |  |  |  |  |
| Surveyor Notes:               |  |  |  |  |  |
| N/A                           |  |  |  |  |  |
|                               |  |  |  |  |  |
|                               |  |  |  |  |  |
| PROW/ADA:                     |  |  |  |  |  |
| Not Found, R304.5.1, R304.2.2 |  |  |  |  |  |
|                               |  |  |  |  |  |
|                               |  |  |  |  |  |
|                               |  |  |  |  |  |
|                               |  |  |  |  |  |
|                               |  |  |  |  |  |
|                               |  |  |  |  |  |