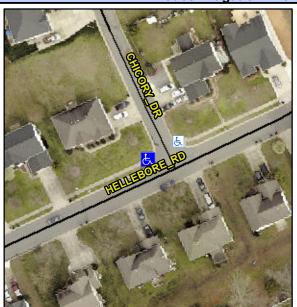

## Access Compliance Report Public Rights-of-Way (Curb Ramps)

Intersection ID: 5814Main Street: CHICORY\_DRCross Street: HELLEBORE\_RDLocation:NWADA ID: 9C9058B4A997Ramp Type: PerpInitial Pass/Fail: FailOverall Compliance: NoSeverity Score: 21.25