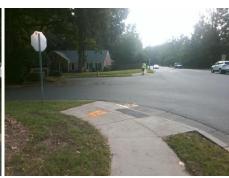

## **Access Compliance Report Public Rights-of-Way** (Curb Ramps)

Intersection ID: 21160 Main Street: SHARON\_VIEW\_RD Cross Street: VALENCIA\_TR Location: NW ADA ID: 9C91B50966D3 Ramp Type: PerpDiag Initial Pass/Fail: Fail **Overall Compliance: No** Severity Score: 21.25

**Codes/Mitigation Info/Possible Solution** 

Street 1 Name Stop Condition-Street 2 Street 2 Name Stop Condition-Street 1 **SHARON VIEW RD** None **VALENCIA TR** StopSign

Possible Solutions: Remove & Replace Curb Ramp With Two New Directional Ramps or Equivalent. Surveyor Notes: N/A PROW/ADA: Not Found, R304.5.1, R304.2.2

Total Cost: 3200.00

| Field Measurements/Component Compliance |                        |                       |       |      |        |                         |       |
|-----------------------------------------|------------------------|-----------------------|-------|------|--------|-------------------------|-------|
|                                         | Compliance Description |                       | Data  | Comp | liance | Description             | Data  |
|                                         | N/A                    | Ramp Length (in)      | 36.0  | No   | Ramp   | Slope (%)               | 8.8   |
|                                         | No                     | Ramp Width (in)       | 44.0  | Yes  | Ramp   | XSlope (%)              | 0.1   |
|                                         | N/A                    | Flare Type LT         | N/A   | N/A  | Flare  | Type RT                 | N/A   |
|                                         | N/A                    | Flare Slope LT (%)    | N/A   | N/A  | Flare  | Slope RT (%)            | N/A   |
|                                         | N/A                    | Flare Traversable LT? | N/A   | N/A  | Flare  | Traversable RT?         | N/A   |
|                                         | N/A                    | Landing Length (in)   | N/A   | N/A  | DWS    | Provided?               | N/A   |
|                                         | N/A                    | Landing Width (in)    | N/A   | N/A  | DWS    | Contrast?               | N/A   |
|                                         | N/A                    | Landing Slope (%)     | N/A   | N/A  | DWS    | Length (in)             | N/A   |
|                                         | N/A                    | Landing X Slope (%)   | N/A   | N/A  | DWS    | Full Width?             | N/A   |
|                                         | N/A                    | Landing Curb? (Y/N)   | N/A   | N/A  | DWS    | Offset (in)             | N/A   |
|                                         | N/A                    | Shared Landing?       | N/A   |      |        |                         |       |
|                                         | N/A                    | Gutter Ponding?       | N/A   | N/A  | Gutte  | er Slope (%)            | N/A   |
|                                         | N/A                    | Gutter Lip Ht (in)    | N/A   | N/A  | Gutte  | r X Slope (%)           | N/A   |
|                                         | N/A                    | Painted X Walk1?      | No    | N/A  | Paint  | ed X Walk2?             | No    |
|                                         |                        | X Walk 1 Direction    | To SW |      | X Wa   | lk 2 Direction          | To SE |
|                                         | N/A                    | X Walk 1 Width (in)   | N/A   | N/A  | X Wa   | lk 2 Width (in)         | N/A   |
|                                         |                        | X Walk 1 Slope (%)    | 4.2   |      | X Wa   | lk 2 Slope (%)          | 2.6   |
|                                         |                        | X Walk 1 X Slope (%)  | 0.4   |      | X Wa   | lk 2 X Slope (%)        | 4.9   |
|                                         | N/A                    | Ramp inside XWalk1?   | N/A   | N/A  | Ram    | inside XWalk2?          | N/A   |
|                                         |                        | Road Slope (%)        | 3.0   | N/A  | Clear  | Space?                  | N/A   |
|                                         |                        | Road X Slope (%)      | 4.8   | N/A  | Clear  | Space to XWalk (in)     | N/A   |
|                                         | N/A                    | Any Obstructions?     | N/A   | N/A  | Storn  | n Grate/Utility Hazard? | N/A   |
|                                         |                        | Obstruction Type      |       |      | Storn  | n Grate/Utility Type    |       |
|                                         |                        |                       | N/A   |      |        |                         | N/A   |
|                                         |                        |                       |       | Yes  | Surfa  | ce Condition? (G/P)     | Good  |
| W 100                                   |                        | V.S. I. THEFE         |       |      |        |                         |       |