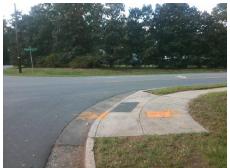

## **Access Compliance Report Public Rights-of-Way** (Curb Ramps)

Intersection ID: 21160 Main Street: SHARON\_VIEW\_RD Cross Street: VALENCIA\_TR Location: NW ADA ID: 9C91B50966D3 Ramp Type: PerpDiag Initial Pass/Fail: Fail **Overall Compliance: No** Severity Score: 21.25

**Codes/Mitigation Info/Possible Solution** 

Street 1 Name Stop Condition-Street 2 Street 2 Name Stop Condition-Street 1 **SHARON VIEW RD** None **VALENCIA TR** StopSign

Possible Solutions: Remove & Replace Curb Ramp With Two New Directional Ramps or Equivalent. Surveyor Notes: N/A PROW/ADA: Not Found, R304.5.1, R304.2.2

Total Cost: 3200.00

| Field Measurements/Component Compliance |                        |                       |       |      |        |                         |       |
|-----------------------------------------|------------------------|-----------------------|-------|------|--------|-------------------------|-------|
|                                         | Compliance Description |                       | Data  | Comp | liance | Description             | Data  |
|                                         | N/A                    | Ramp Length (in)      | 36.0  | No   | Ramp   | Slope (%)               | 8.8   |
|                                         | No                     | Ramp Width (in)       | 44.0  | Yes  | Ramp   | XSlope (%)              | 0.1   |
|                                         | N/A                    | Flare Type LT         | N/A   | N/A  | Flare  | Type RT                 | N/A   |
|                                         | N/A                    | Flare Slope LT (%)    | N/A   | N/A  | Flare  | Slope RT (%)            | N/A   |
|                                         | N/A                    | Flare Traversable LT? | N/A   | N/A  | Flare  | Traversable RT?         | N/A   |
|                                         | N/A                    | Landing Length (in)   | N/A   | N/A  | DWS    | Provided?               | N/A   |
|                                         | N/A                    | Landing Width (in)    | N/A   | N/A  | DWS    | Contrast?               | N/A   |
|                                         | N/A                    | Landing Slope (%)     | N/A   | N/A  | DWS    | Length (in)             | N/A   |
|                                         | N/A                    | Landing X Slope (%)   | N/A   | N/A  | DWS    | Full Width?             | N/A   |
|                                         | N/A                    | Landing Curb? (Y/N)   | N/A   | N/A  | DWS    | Offset (in)             | N/A   |
|                                         | N/A                    | Shared Landing?       | N/A   |      |        |                         |       |
|                                         | N/A                    | Gutter Ponding?       | N/A   | N/A  | Gutte  | er Slope (%)            | N/A   |
|                                         | N/A                    | Gutter Lip Ht (in)    | N/A   | N/A  | Gutte  | r X Slope (%)           | N/A   |
|                                         | N/A                    | Painted X Walk1?      | No    | N/A  | Paint  | ed X Walk2?             | No    |
|                                         |                        | X Walk 1 Direction    | To SW |      | X Wa   | lk 2 Direction          | To SE |
|                                         | N/A                    | X Walk 1 Width (in)   | N/A   | N/A  | X Wa   | lk 2 Width (in)         | N/A   |
|                                         |                        | X Walk 1 Slope (%)    | 4.2   |      | X Wa   | lk 2 Slope (%)          | 2.6   |
|                                         |                        | X Walk 1 X Slope (%)  | 0.4   |      | X Wa   | lk 2 X Slope (%)        | 4.9   |
|                                         | N/A                    | Ramp inside XWalk1?   | N/A   | N/A  | Ram    | inside XWalk2?          | N/A   |
|                                         |                        | Road Slope (%)        | 3.0   | N/A  | Clear  | Space?                  | N/A   |
|                                         |                        | Road X Slope (%)      | 4.8   | N/A  | Clear  | Space to XWalk (in)     | N/A   |
|                                         | N/A                    | Any Obstructions?     | N/A   | N/A  | Storn  | n Grate/Utility Hazard? | N/A   |
|                                         |                        | Obstruction Type      |       |      | Storn  | n Grate/Utility Type    |       |
|                                         |                        |                       | N/A   |      |        |                         | N/A   |
|                                         |                        |                       |       | Yes  | Surfa  | ce Condition? (G/P)     | Good  |
| W 100                                   |                        | V.S. I. THEFE         |       |      |        |                         |       |