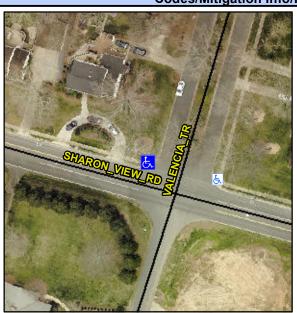

## **Access Compliance Report Public Rights-of-Way** (Curb Ramps)

Intersection ID: 21160 Main Street: SHARON\_VIEW\_RD Cross Street: VALENCIA\_TR Location: NW ADA ID: 9C91B50966D3 Ramp Type: PerpDiag Initial Pass/Fail: Fail **Overall Compliance: No** Severity Score: 21.25