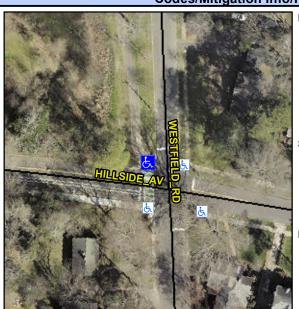

## **Access Compliance Report Public Rights-of-Way** (Curb Ramps)

Intersection ID: 17531 Main Street: HILLSIDE AV **Cross Street: WESTFIELD RD** Location: NW ADA ID: 9C93F3D50331 Ramp Type: PerpDiag Initial Pass/Fail: Fail **Overall Compliance: No Severity Score:** 12.5

**Codes/Mitigation Info/Possible Solution** 

Street 1 Name Stop Condition-Street 2 Street 2 Name Stop Condition-Street 1

**HILLSIDE AV** StopSign **WESTFIELD RD** StopSign

Possible Solutions: Remove & Replace Curb Ramp With Two New Directional Ramps or Equivalent. Surveyor Notes: N/A PROW/ADA: Not Found, R304.2.2