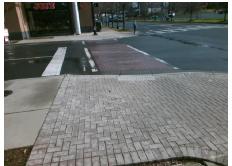

## Access Compliance Report Public Rights-of-Way (Curb Ramps)

Intersection ID: 50042 Main Street: METROPOLITAN\_AV Cross Street: S\_KINGS\_DR Location: W

ADA ID: 9C946ACABDC8 Ramp Type: Perp Initial Pass/Fail: Fail Overall Compliance: No Severity Score: 22.5

## Field Measurements/Component Compliance

Street 1 Name METROPOLITAN AV
Stop Condition-Street 2 Signal
Street 2 Name N/A
Stop Condition-Street 1 N/A

Possible Solutions:

Remove & Replace Entire Ramp.

Surveyor Notes:

N/A

PROW/ADA:

R304.5.1, R304.2.2, R304.5.3

Total Cost: \$ 1850.00

| Fleid Measurements/Component Compliance |                                         |       |                        |                             |      |
|-----------------------------------------|-----------------------------------------|-------|------------------------|-----------------------------|------|
| Compliance Description                  |                                         | Data  | Compliance Description |                             | Data |
| N/A                                     | Ramp Length (in)                        | 48.0  | No                     | Ramp Slope (%)              | 8.6  |
| No                                      | Ramp Width (in)                         | 43.0  | No                     | Ramp XSlope (%)             | 2.1  |
| N/A                                     | Flare Type LT                           | N/A   | N/A                    | Flare Type RT               | N/A  |
| N/A                                     | Flare Slope LT (%)                      | N/A   | N/A                    | Flare Slope RT (%)          | N/A  |
| N/A                                     | Flare Traversable LT?                   | N/A   | N/A                    | Flare Traversable RT?       | N/A  |
| N/A                                     | Landing Length (in)                     | N/A   | N/A                    | DWS Provided?               | N/A  |
| N/A                                     | Landing Width (in)                      | N/A   | N/A                    | DWS Contrast?               | N/A  |
| N/A                                     | Landing Slope (%)                       | N/A   | N/A                    | DWS Length (in)             | N/A  |
| N/A                                     | Landing X Slope (%)                     | N/A   | N/A                    | DWS Full Width?             | N/A  |
| N/A                                     | Landing Curb? (Y/N)                     | N/A   | N/A                    | DWS Offset (in)             | N/A  |
| N/A                                     | Shared Landing?                         | N/A   |                        |                             |      |
| N/A                                     | Gutter Ponding?                         | N/A   | N/A                    | Gutter Slope (%)            | N/A  |
| N/A                                     | Gutter Lip Ht (in)                      | N/A   | N/A                    | Gutter X Slope (%)          | N/A  |
| N/A                                     | Painted X Walk1?                        | Yes   | N/A                    | Painted X Walk2?            | N/A  |
|                                         | X Walk 1 Direction                      | To NE |                        | X Walk 2 Direction          | N/A  |
| N/A                                     | X Walk 1 Width (in)                     | 112.0 | N/A                    | X Walk 2 Width (in)         | N/A  |
|                                         | X Walk 1 Slope (%)                      | 2.6   |                        | X Walk 2 Slope (%)          | N/A  |
|                                         | X Walk 1 X Slope (%)                    | 0.5   |                        | X Walk 2 X Slope (%)        | N/A  |
| N/A                                     | Ramp inside XWalk1?                     | Yes   | N/A                    | Ramp inside XWalk2?         | N/A  |
|                                         | Road Slope (%)                          | N/A   | N/A                    | Clear Space?                | N/A  |
|                                         | Road X Slope (%)                        | N/A   | N/A                    | Clear Space to XWalk (in)   | N/A  |
| N/A                                     | Any Obstructions?                       | N/A   | N/A                    | Storm Grate/Utility Hazard? | N/A  |
|                                         | Obstruction Type                        |       |                        | Storm Grate/Utility Type    |      |
|                                         |                                         | N/A   |                        |                             | N/A  |
|                                         |                                         |       | Yes                    | Surface Condition? (G/P)    | Good |
|                                         | 100000000000000000000000000000000000000 |       | -                      |                             |      |