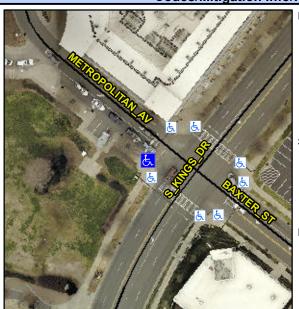

## Access Compliance Report Public Rights-of-Way (Curb Ramps)

Intersection ID: 50042 Main Street: METROPOLITAN\_AV Cross Street: S\_KINGS\_DR Location: W

ADA ID: 9C946ACABDC8 Ramp Type: Perp Initial Pass/Fail: Fail Overall Compliance: No Severity Score: 22.5

## Field Measurements/Component Compliance

Street 1 Name METROPOLITAN AV
Stop Condition-Street 2 Signal
Street 2 Name N/A
Stop Condition-Street 1 N/A

Possible Solutions:

Remove & Replace Entire Ramp.

Surveyor Notes: