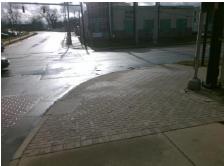

## Access Compliance Report Public Rights-of-Way (Curb Ramps)

Intersection ID: 50042 Main Street: METROPOLITAN\_AV Cross Street: S\_KINGS\_DR Location: W

ADA ID: 9C946ACABDC8 Ramp Type: Perp Initial Pass/Fail: Fail Overall Compliance: No Severity Score: 22.5

## Field Measurements/Component Compliance

Street 1 Name METROPOLITAN AV
Stop Condition-Street 2 Signal
Street 2 Name N/A
Stop Condition-Street 1 N/A

Possible Solutions:

Remove & Replace Entire Ramp.

Surveyor Notes:

N/A

PROW/ADA:

R304.5.1, R304.2.2, R304.5.3

Total Cost: \$ 1850.00

| Fleid Measurements/Component Compliance |                                         |       |                        |                             |      |
|-----------------------------------------|-----------------------------------------|-------|------------------------|-----------------------------|------|
| Compliance Description                  |                                         | Data  | Compliance Description |                             | Data |
| N/A                                     | Ramp Length (in)                        | 48.0  | No                     | Ramp Slope (%)              | 8.6  |
| No                                      | Ramp Width (in)                         | 43.0  | No                     | Ramp XSlope (%)             | 2.1  |
| N/A                                     | Flare Type LT                           | N/A   | N/A                    | Flare Type RT               | N/A  |
| N/A                                     | Flare Slope LT (%)                      | N/A   | N/A                    | Flare Slope RT (%)          | N/A  |
| N/A                                     | Flare Traversable LT?                   | N/A   | N/A                    | Flare Traversable RT?       | N/A  |
| N/A                                     | Landing Length (in)                     | N/A   | N/A                    | DWS Provided?               | N/A  |
| N/A                                     | Landing Width (in)                      | N/A   | N/A                    | DWS Contrast?               | N/A  |
| N/A                                     | Landing Slope (%)                       | N/A   | N/A                    | DWS Length (in)             | N/A  |
| N/A                                     | Landing X Slope (%)                     | N/A   | N/A                    | DWS Full Width?             | N/A  |
| N/A                                     | Landing Curb? (Y/N)                     | N/A   | N/A                    | DWS Offset (in)             | N/A  |
| N/A                                     | Shared Landing?                         | N/A   |                        |                             |      |
| N/A                                     | Gutter Ponding?                         | N/A   | N/A                    | Gutter Slope (%)            | N/A  |
| N/A                                     | Gutter Lip Ht (in)                      | N/A   | N/A                    | Gutter X Slope (%)          | N/A  |
| N/A                                     | Painted X Walk1?                        | Yes   | N/A                    | Painted X Walk2?            | N/A  |
|                                         | X Walk 1 Direction                      | To NE |                        | X Walk 2 Direction          | N/A  |
| N/A                                     | X Walk 1 Width (in)                     | 112.0 | N/A                    | X Walk 2 Width (in)         | N/A  |
|                                         | X Walk 1 Slope (%)                      | 2.6   |                        | X Walk 2 Slope (%)          | N/A  |
|                                         | X Walk 1 X Slope (%)                    | 0.5   |                        | X Walk 2 X Slope (%)        | N/A  |
| N/A                                     | Ramp inside XWalk1?                     | Yes   | N/A                    | Ramp inside XWalk2?         | N/A  |
|                                         | Road Slope (%)                          | N/A   | N/A                    | Clear Space?                | N/A  |
|                                         | Road X Slope (%)                        | N/A   | N/A                    | Clear Space to XWalk (in)   | N/A  |
| N/A                                     | Any Obstructions?                       | N/A   | N/A                    | Storm Grate/Utility Hazard? | N/A  |
|                                         | Obstruction Type                        |       |                        | Storm Grate/Utility Type    |      |
|                                         |                                         | N/A   |                        |                             | N/A  |
|                                         |                                         |       | Yes                    | Surface Condition? (G/P)    | Good |
|                                         | 100000000000000000000000000000000000000 |       | -                      |                             |      |