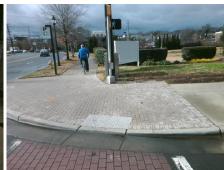

## Access Compliance Report Public Rights-of-Way (Curb Ramps)

Intersection ID: 50042 Main Street: METROPOLITAN\_AV Cross Street: S\_KINGS\_DR Location: W

ADA ID: 9C946ACABDC8 Ramp Type: Perp Initial Pass/Fail: Fail Overall Compliance: No Severity Score: 22.5

## Field Measurements/Component Compliance

Street 1 Name METROPOLITAN AV
Stop Condition-Street 2 Signal
Street 2 Name N/A
Stop Condition-Street 1 N/A

Possible Solutions:

Remove & Replace Entire Ramp.

Surveyor Notes:

N/A

PROW/ADA:

R304.5.1, R304.2.2, R304.5.3

Total Cost: \$ 1850.00

| Fleid Measurements/Component Compliance |                                         |       |                        |                             |      |
|-----------------------------------------|-----------------------------------------|-------|------------------------|-----------------------------|------|
| Compliance Description                  |                                         | Data  | Compliance Description |                             | Data |
| N/A                                     | Ramp Length (in)                        | 48.0  | No                     | Ramp Slope (%)              | 8.6  |
| No                                      | Ramp Width (in)                         | 43.0  | No                     | Ramp XSlope (%)             | 2.1  |
| N/A                                     | Flare Type LT                           | N/A   | N/A                    | Flare Type RT               | N/A  |
| N/A                                     | Flare Slope LT (%)                      | N/A   | N/A                    | Flare Slope RT (%)          | N/A  |
| N/A                                     | Flare Traversable LT?                   | N/A   | N/A                    | Flare Traversable RT?       | N/A  |
| N/A                                     | Landing Length (in)                     | N/A   | N/A                    | DWS Provided?               | N/A  |
| N/A                                     | Landing Width (in)                      | N/A   | N/A                    | DWS Contrast?               | N/A  |
| N/A                                     | Landing Slope (%)                       | N/A   | N/A                    | DWS Length (in)             | N/A  |
| N/A                                     | Landing X Slope (%)                     | N/A   | N/A                    | DWS Full Width?             | N/A  |
| N/A                                     | Landing Curb? (Y/N)                     | N/A   | N/A                    | DWS Offset (in)             | N/A  |
| N/A                                     | Shared Landing?                         | N/A   |                        |                             |      |
| N/A                                     | Gutter Ponding?                         | N/A   | N/A                    | Gutter Slope (%)            | N/A  |
| N/A                                     | Gutter Lip Ht (in)                      | N/A   | N/A                    | Gutter X Slope (%)          | N/A  |
| N/A                                     | Painted X Walk1?                        | Yes   | N/A                    | Painted X Walk2?            | N/A  |
|                                         | X Walk 1 Direction                      | To NE |                        | X Walk 2 Direction          | N/A  |
| N/A                                     | X Walk 1 Width (in)                     | 112.0 | N/A                    | X Walk 2 Width (in)         | N/A  |
|                                         | X Walk 1 Slope (%)                      | 2.6   |                        | X Walk 2 Slope (%)          | N/A  |
|                                         | X Walk 1 X Slope (%)                    | 0.5   |                        | X Walk 2 X Slope (%)        | N/A  |
| N/A                                     | Ramp inside XWalk1?                     | Yes   | N/A                    | Ramp inside XWalk2?         | N/A  |
|                                         | Road Slope (%)                          | N/A   | N/A                    | Clear Space?                | N/A  |
|                                         | Road X Slope (%)                        | N/A   | N/A                    | Clear Space to XWalk (in)   | N/A  |
| N/A                                     | Any Obstructions?                       | N/A   | N/A                    | Storm Grate/Utility Hazard? | N/A  |
|                                         | Obstruction Type                        |       |                        | Storm Grate/Utility Type    |      |
|                                         |                                         | N/A   |                        |                             | N/A  |
|                                         |                                         |       | Yes                    | Surface Condition? (G/P)    | Good |
|                                         | 100000000000000000000000000000000000000 |       | -                      |                             |      |