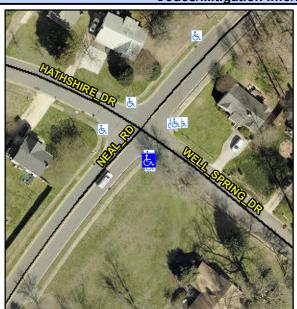

15.9

Intersection ID: N/A Main Street: NEAL\_RD Cross Street: HATSHIRE\_DR Location: SE

ADA ID: 9C97CE39A3DD Ramp Type: Combination1Diag Initial Pass/Fail: Fail Overall Compliance: No Severity Score: 0

Codes/Mitigation Info/Possible Solution