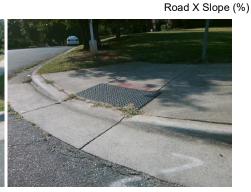

Clear Space?

Any Obstruction?

**Obstruction Type** 

Curb Slope (%)

X Walk 1 Slope (%)

X Walk 1 X Slope (%)

Ramp inside XWalk1?

Road Slope (%)