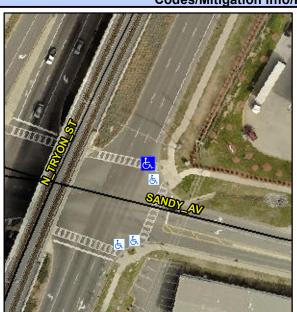

## **Access Compliance Report Public Rights-of-Way** (Curb Ramps)

Data

6.2

1.6

N/A

Main Street: N TRYON ST Intersection ID: 6957 Cross Street: N US 29 BY-PASS HY Location: Ε **Overall Compliance: No Severity Score:** ADA ID: 9C9E972E69A2 Ramp Type: Perp Initial Pass/Fail: Fail 8.75

N/A

Flare Slope LT (%) Flare Traversable LT?

N TRYON ST Street 1 Name Stop Condition-Street 2 Signal N/A Street 2 Name Stop Condition-Street 1 N/A

| rossible solution             |       | i ieiu ivie          |
|-------------------------------|-------|----------------------|
| Possible Solutions:           | Compl | iance Description    |
| Remove & Replace Entire Ramp. | N/A   | Ramp Length (in)     |
| ·                             | No    | Ramp Width (in)      |
|                               | N/A   | Flare Type LT        |
|                               | N/A   | Flare Slope LT (%)   |
|                               | N/A   | Flare Traversable L1 |
|                               | N/A   | Landing Length (in)  |
| Surveyor Notes:               | N/A   | Landing Width (in)   |
| N/A                           | N/A   | Landing Slope (%)    |
|                               | N/A   | Landing X Slope (%   |
|                               | N/A   | Landing Curb? (Y/N   |
|                               | N/A   | Shared Landing?      |
| PROW/ADA:                     | N/A   | Gutter Ponding?      |
| Not Found, R304.5.1           | N/A   | Gutter Lip Ht (in)   |
|                               | N/A   | Painted X Walk1?     |
|                               |       | X Walk 1 Direction   |
|                               | N/A   | X Walk 1 Width (in)  |
|                               |       | X Walk 1 Slope (%)   |
|                               |       | X Walk 1 X Slope (%  |
|                               | N/A   | Ramp inside XWalk    |
|                               |       | Road Slope (%)       |