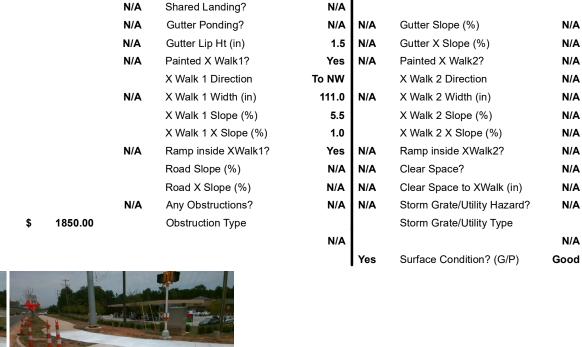

## Field Measurements/Component Compliance

Yes

Yes

N/A

N/A

N/A

N/A

N/A

N/A

N/A

N/A

Compliance Description

Ramp Slope (%)

Flare Type RT

Ramp XSlope (%)

Flare Slope RT (%)

**DWS Provided?** 

**DWS Contrast?** 

DWS Length (in)

DWS Full Width?

DWS Offset (in)

Flare Traversable RT?

Data

102.0

46.0

N/A

N/A

N/A

N/A

N/A

N/A

N/A

N/A

Flare Slope LT (%) Flare Traversable LT?

N TRYON ST Street 1 Name Stop Condition-Street 2 Signal N/A Street 2 Name Stop Condition-Street 1 N/A

| rossible solution             |       | i ieiu ivie          |
|-------------------------------|-------|----------------------|
| Possible Solutions:           | Compl | iance Description    |
| Remove & Replace Entire Ramp. | N/A   | Ramp Length (in)     |
| ·                             | No    | Ramp Width (in)      |
|                               | N/A   | Flare Type LT        |
|                               | N/A   | Flare Slope LT (%)   |
|                               | N/A   | Flare Traversable L1 |
|                               | N/A   | Landing Length (in)  |
| Surveyor Notes:               | N/A   | Landing Width (in)   |
| N/A                           | N/A   | Landing Slope (%)    |
|                               | N/A   | Landing X Slope (%   |
|                               | N/A   | Landing Curb? (Y/N   |
|                               | N/A   | Shared Landing?      |
| PROW/ADA:                     | N/A   | Gutter Ponding?      |
| Not Found, R304.5.1           | N/A   | Gutter Lip Ht (in)   |
|                               | N/A   | Painted X Walk1?     |
|                               |       | X Walk 1 Direction   |
|                               | N/A   | X Walk 1 Width (in)  |
|                               |       | X Walk 1 Slope (%)   |
|                               |       | X Walk 1 X Slope (%  |
|                               | N/A   | Ramp inside XWalk    |
|                               |       | Road Slope (%)       |

Total Cost: