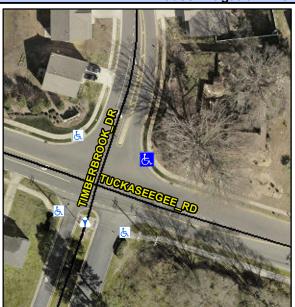

## Access Compliance Report Public Rights-of-Way (Curb Ramps)

Intersection ID: 9648Main Street: TIMBERBROOK\_DRCross Street: TUCKASEEGEE\_RDLocation: NEADA ID: 9CA2A219EEBARamp Type: ParaInitial Pass/Fail: FailOverall Compliance: NoSeverity Score: 13.75