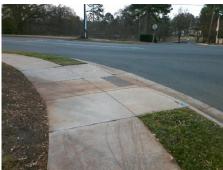

## Access Compliance Report Public Rights-of-Way (Curb Ramps)

Intersection ID: 9648Main Street: TIMBERBROOK\_DRCross Street: TUCKASEEGEE\_RDLocation: NEADA ID: 9CA2A219EEBARamp Type: ParaInitial Pass/Fail: FailOverall Compliance: NoSeverity Score: 13.75

Remove & Replace Entire Ramp.

N/A

Ye

Ye

Ye

NO

Surveyor Notes:

CURB LIP 0.5