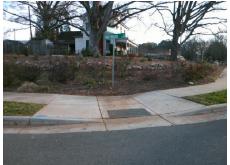

## Access Compliance Report Public Rights-of-Way (Curb Ramps)

Intersection ID: 9648Main Street: TIMBERBROOK\_DRCross Street: TUCKASEEGEE\_RDLocation: NEADA ID: 9CA2A219EEBARamp Type: ParaInitial Pass/Fail: FailOverall Compliance: NoSeverity Score: 13.75

Remove & Replace Entire Ramp.

N/A

Ye

Ye

Ye

NO

Surveyor Notes:

CURB LIP 0.5