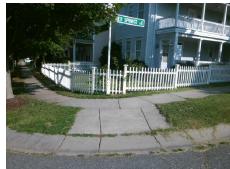

## Field Measurements/Component Compliance

Street 1 Name
Stop Condition-Street 1
Street 2 Name
Stop Condition-Street 2

CONNELL GREEN DR StopSign GRIER SPRINGS LN None Possible Solutions:

Remove & Replace Curb Ramp With Two New Directional Ramps or Equivalent.

Surveyor Notes:

N/A

PROW/ADA:

R304.5.1, R304.5.3

Total Cost: \$ 3200.00

| Comp     | liance Description    | Data  | Comp | liance | Description           | Data  |
|----------|-----------------------|-------|------|--------|-----------------------|-------|
| N/A      | Ramp Length (in)      | 62.5  | Yes  | Blend  | Trans Slope (%)       | 4.7   |
| No       | Ramp Width (in)       | 40.0  | No   | Blend  | Trans XSlope (%)      | 6.2   |
| N/A      | Flare Type LT         | N/A   | N/A  | Flare  | Type RT               | N/A   |
| N/A      | Flare Slope LT (%)    | N/A   | N/A  | Flare  | Slope RT (%)          | N/A   |
| N/A      | Flare Traversable LT? | N/A   | N/A  | Flare  | Traversable RT?       | N/A   |
| N/A      | Landing Length (in)   | N/A   | N/A  | DWS    | Provided?             | N/A   |
| N/A      | Landing Width (in)    | N/A   | N/A  | DWS    | Contrast?             | N/A   |
| N/A      | Landing Slope (%)     | N/A   | N/A  | DWS    | Length (in)           | N/A   |
| N/A      | Landing X Slope (%)   | N/A   | N/A  | DWS    | Full Width?           | N/A   |
| N/A      | Landing Curb? (Y/N)   | N/A   | N/A  | DWS    | Offset (in)           | N/A   |
| N/A      | Shared Landing?       | N/A   |      |        |                       |       |
| N/A      | Gutter Ponding?       | N/A   | N/A  | Gutte  | r Slope (%)           | N/A   |
| N/A      | Gutter Lip Ht (in)    | N/A   | N/A  | Gutte  | r X Slope (%)         | N/A   |
| N/A      | Painted X Walk1?      | No    | N/A  | Painte | ed X Walk2?           | No    |
|          | X Walk 1 Direction    | To SW |      | X Wa   | lk 2 Direction        | To SE |
|          | X Walk 1 Width (in)   | N/A   |      | X Wa   | lk 2 Width (in)       | N/A   |
|          | X Walk 1 Slope (%)    | 2.2   |      | X Wa   | lk 2 Slope (%)        | 7.9   |
|          | X Walk 1 X Slope (%)  | 8.4   |      | X Wa   | lk 2 X Slope (%)      | 2.4   |
| N/A      | Ramp inside XWalk1?   | N/A   | N/A  | Ramp   | inside XWalk2?        | N/A   |
|          | Road Slope (%)        | 5.8   |      | Clear  | Space?                | N/A   |
|          | Road X Slope (%)      | 5.3   | N/A  | Clear  | Space to XWalk (in)   | N/A   |
| N/A      | Any Obstructions?     | N/A   | N/A  | Storm  | Grate/Utility Hazard? | N/A   |
|          | Obstruction Type      |       | l    | Storm  | Grate/Utility Type    |       |
|          |                       | N/A   | l    |        |                       | N/A   |
|          |                       |       | Yes  | Surfa  | ce Condition? (G/P)   | Good  |
| Person P |                       |       | N/A  | Curb   | Slope (%)             | N/A   |