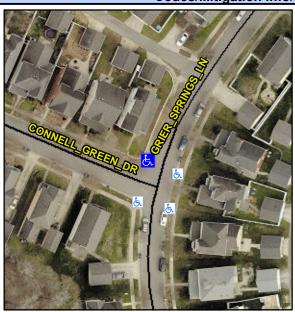

## Access Compliance Report Public Rights-of-Way (Curb Ramps)

Intersection ID: 31510 Main Street: GRIER\_SPRINGS\_LN Cross Street: CONNELL\_GREEN\_DR Location: NW

ADA ID: 9CA582B81C2C Ramp Type: BlendTrans1 Initial Pass/Fail: Fail Overall Compliance: No Severity Score: 21.25

## Field Measurements/Component Compliance

Street 1 Name
Stop Condition-Street 1
Street 2 Name
Stop Condition-Street 2

CONNELL GREEN DR StopSign GRIER SPRINGS LN None Possible Solutions:

Remove & Replace Curb Ramp With Two New Directional Ramps or Equivalent.