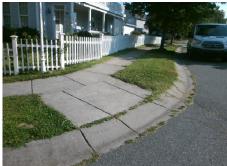

## Field Measurements/Component Compliance

Street 1 Name
Stop Condition-Street 1
Street 2 Name
Stop Condition-Street 2

CONNELL GREEN DR StopSign GRIER SPRINGS LN None Possible Solutions:

Remove & Replace Curb Ramp With Two New Directional Ramps or Equivalent.

Surveyor Notes:

N/A

PROW/ADA:

R304.5.1, R304.5.3

Total Cost: \$ 3200.00

| Comp     | liance Description    | Data  | Comp | liance | Description           | Data  |
|----------|-----------------------|-------|------|--------|-----------------------|-------|
| N/A      | Ramp Length (in)      | 62.5  | Yes  | Blend  | Trans Slope (%)       | 4.7   |
| No       | Ramp Width (in)       | 40.0  | No   | Blend  | Trans XSlope (%)      | 6.2   |
| N/A      | Flare Type LT         | N/A   | N/A  | Flare  | Type RT               | N/A   |
| N/A      | Flare Slope LT (%)    | N/A   | N/A  | Flare  | Slope RT (%)          | N/A   |
| N/A      | Flare Traversable LT? | N/A   | N/A  | Flare  | Traversable RT?       | N/A   |
| N/A      | Landing Length (in)   | N/A   | N/A  | DWS    | Provided?             | N/A   |
| N/A      | Landing Width (in)    | N/A   | N/A  | DWS    | Contrast?             | N/A   |
| N/A      | Landing Slope (%)     | N/A   | N/A  | DWS    | Length (in)           | N/A   |
| N/A      | Landing X Slope (%)   | N/A   | N/A  | DWS    | Full Width?           | N/A   |
| N/A      | Landing Curb? (Y/N)   | N/A   | N/A  | DWS    | Offset (in)           | N/A   |
| N/A      | Shared Landing?       | N/A   |      |        |                       |       |
| N/A      | Gutter Ponding?       | N/A   | N/A  | Gutte  | r Slope (%)           | N/A   |
| N/A      | Gutter Lip Ht (in)    | N/A   | N/A  | Gutte  | r X Slope (%)         | N/A   |
| N/A      | Painted X Walk1?      | No    | N/A  | Painte | ed X Walk2?           | No    |
|          | X Walk 1 Direction    | To SW |      | X Wa   | lk 2 Direction        | To SE |
|          | X Walk 1 Width (in)   | N/A   |      | X Wa   | lk 2 Width (in)       | N/A   |
|          | X Walk 1 Slope (%)    | 2.2   |      | X Wa   | lk 2 Slope (%)        | 7.9   |
|          | X Walk 1 X Slope (%)  | 8.4   |      | X Wa   | lk 2 X Slope (%)      | 2.4   |
| N/A      | Ramp inside XWalk1?   | N/A   | N/A  | Ramp   | inside XWalk2?        | N/A   |
|          | Road Slope (%)        | 5.8   |      | Clear  | Space?                | N/A   |
|          | Road X Slope (%)      | 5.3   | N/A  | Clear  | Space to XWalk (in)   | N/A   |
| N/A      | Any Obstructions?     | N/A   | N/A  | Storm  | Grate/Utility Hazard? | N/A   |
|          | Obstruction Type      |       | l    | Storm  | Grate/Utility Type    |       |
|          |                       | N/A   | l    |        |                       | N/A   |
|          |                       |       | Yes  | Surfa  | ce Condition? (G/P)   | Good  |
| Person P |                       |       | N/A  | Curb   | Slope (%)             | N/A   |