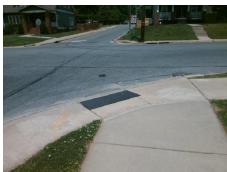

## Field Measurements/Component Compliance

**ROZZELLES FERRY RD** Street 1 Name Stop Condition-Street 2 None Street 2 Name **S TURNER AV** Stop Condition-Street 1 StopSign

Possible Solutions: Remove & Replace Curb Ramp With **Two New Directional Ramps or** Equivalent. Surveyor Notes:

| Compliance Description D |                       | Data  | Compliance Description |                             | Data  |
|--------------------------|-----------------------|-------|------------------------|-----------------------------|-------|
| N/A                      | Ramp Length (in)      | 49.0  | No                     | Ramp Slope (%)              | 10.0  |
| No                       | Ramp Width (in)       | 40.5  | No                     | Ramp XSlope (%)             | 3.8   |
| N/A                      | Flare Type LT         | N/A   | N/A                    | Flare Type RT               | N/A   |
| N/A                      | Flare Slope LT (%)    | N/A   | N/A                    | Flare Slope RT (%)          | N/A   |
| N/A                      | Flare Traversable LT? | N/A   | N/A                    | Flare Traversable RT?       | N/A   |
| N/A                      | Landing Length (in)   | N/A   | N/A                    | DWS Provided?               | N/A   |
| N/A                      | Landing Width (in)    | N/A   | N/A                    | DWS Contrast?               | N/A   |
| N/A                      | Landing Slope (%)     | N/A   | N/A                    | DWS Length (in)             | N/A   |
| N/A                      | Landing X Slope (%)   | N/A   | N/A                    | DWS Full Width?             | N/A   |
| N/A                      | Landing Curb? (Y/N)   | N/A   | N/A                    | DWS Offset (in)             | N/A   |
| N/A                      | Shared Landing?       | N/A   |                        |                             |       |
| N/A                      | Gutter Ponding?       | N/A   | N/A                    | Gutter Slope (%)            | N/A   |
| N/A                      | Gutter Lip Ht (in)    | N/A   | N/A                    | Gutter X Slope (%)          | N/A   |
| N/A                      | Painted X Walk1?      | No    | N/A                    | Painted X Walk2?            | No    |
|                          | X Walk 1 Direction    | To NE |                        | X Walk 2 Direction          | To NW |
| N/A                      | X Walk 1 Width (in)   | N/A   | N/A                    | X Walk 2 Width (in)         | N/A   |
|                          | X Walk 1 Slope (%)    | 6.4   |                        | X Walk 2 Slope (%)          | 0.4   |
|                          | X Walk 1 X Slope (%)  | 0.6   |                        | X Walk 2 X Slope (%)        | 2.1   |
| N/A                      | Ramp inside XWalk1?   | N/A   | N/A                    | Ramp inside XWalk2?         | N/A   |
|                          | Road Slope (%)        | 3.0   | N/A                    | Clear Space?                | N/A   |
|                          | Road X Slope (%)      | 4.4   | N/A                    | Clear Space to XWalk (in)   | N/A   |
| N/A                      | Any Obstructions?     | N/A   | N/A                    | Storm Grate/Utility Hazard? | N/A   |
|                          | Obstruction Type      |       |                        | Storm Grate/Utility Type    |       |
|                          |                       | N/A   |                        |                             | N/A   |
|                          |                       |       | Yes                    | Surface Condition? (G/P)    | Good  |