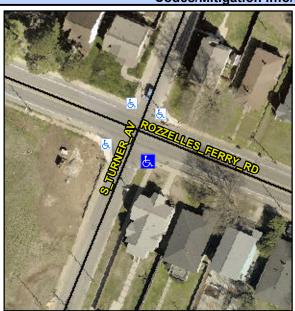

## **Access Compliance Report Public Rights-of-Way** (Curb Ramps)

Intersection ID: 10241 Main Street: ROZZELLES FERRY RD **Cross Street: S TURNER AV** Location: Ramp Type: PerpDiag Initial Pass/Fail: Fail **Overall Compliance: No Severity Score:** 22.5 ADA ID: 9CA607943A85

## Field Measurements/Component Compliance

**ROZZELLES FERRY RD** Street 1 Name Stop Condition-Street 2 None Street 2 Name **S TURNER AV** Stop Condition-Street 1 StopSign

Possible Solutions: Remove & Replace Curb Ramp With **Two New Directional Ramps or** Equivalent. Surveyor Notes: