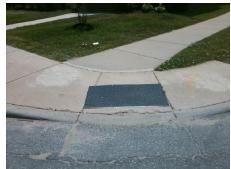

## Field Measurements/Component Compliance

**ROZZELLES FERRY RD** Street 1 Name Stop Condition-Street 2 None Street 2 Name **S TURNER AV** Stop Condition-Street 1 StopSign

Possible Solutions: Remove & Replace Curb Ramp With **Two New Directional Ramps or** Equivalent. Surveyor Notes:

| Compliance Description D |                       | Data  | Compliance Description |                             | Data  |
|--------------------------|-----------------------|-------|------------------------|-----------------------------|-------|
| N/A                      | Ramp Length (in)      | 49.0  | No                     | Ramp Slope (%)              | 10.0  |
| No                       | Ramp Width (in)       | 40.5  | No                     | Ramp XSlope (%)             | 3.8   |
| N/A                      | Flare Type LT         | N/A   | N/A                    | Flare Type RT               | N/A   |
| N/A                      | Flare Slope LT (%)    | N/A   | N/A                    | Flare Slope RT (%)          | N/A   |
| N/A                      | Flare Traversable LT? | N/A   | N/A                    | Flare Traversable RT?       | N/A   |
| N/A                      | Landing Length (in)   | N/A   | N/A                    | DWS Provided?               | N/A   |
| N/A                      | Landing Width (in)    | N/A   | N/A                    | DWS Contrast?               | N/A   |
| N/A                      | Landing Slope (%)     | N/A   | N/A                    | DWS Length (in)             | N/A   |
| N/A                      | Landing X Slope (%)   | N/A   | N/A                    | DWS Full Width?             | N/A   |
| N/A                      | Landing Curb? (Y/N)   | N/A   | N/A                    | DWS Offset (in)             | N/A   |
| N/A                      | Shared Landing?       | N/A   |                        |                             |       |
| N/A                      | Gutter Ponding?       | N/A   | N/A                    | Gutter Slope (%)            | N/A   |
| N/A                      | Gutter Lip Ht (in)    | N/A   | N/A                    | Gutter X Slope (%)          | N/A   |
| N/A                      | Painted X Walk1?      | No    | N/A                    | Painted X Walk2?            | No    |
|                          | X Walk 1 Direction    | To NE |                        | X Walk 2 Direction          | To NW |
| N/A                      | X Walk 1 Width (in)   | N/A   | N/A                    | X Walk 2 Width (in)         | N/A   |
|                          | X Walk 1 Slope (%)    | 6.4   |                        | X Walk 2 Slope (%)          | 0.4   |
|                          | X Walk 1 X Slope (%)  | 0.6   |                        | X Walk 2 X Slope (%)        | 2.1   |
| N/A                      | Ramp inside XWalk1?   | N/A   | N/A                    | Ramp inside XWalk2?         | N/A   |
|                          | Road Slope (%)        | 3.0   | N/A                    | Clear Space?                | N/A   |
|                          | Road X Slope (%)      | 4.4   | N/A                    | Clear Space to XWalk (in)   | N/A   |
| N/A                      | Any Obstructions?     | N/A   | N/A                    | Storm Grate/Utility Hazard? | N/A   |
|                          | Obstruction Type      |       |                        | Storm Grate/Utility Type    |       |
|                          |                       | N/A   |                        |                             | N/A   |
|                          |                       |       | Yes                    | Surface Condition? (G/P)    | Good  |