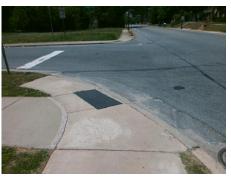

## Field Measurements/Component Compliance

**ROZZELLES FERRY RD** Street 1 Name Stop Condition-Street 2 None Street 2 Name **S TURNER AV** Stop Condition-Street 1 StopSign

Possible Solutions: Remove & Replace Curb Ramp With **Two New Directional Ramps or** Equivalent. Surveyor Notes:

| Compliance Description D |                       | Data  | Compliance Description |                             | Data  |
|--------------------------|-----------------------|-------|------------------------|-----------------------------|-------|
| N/A                      | Ramp Length (in)      | 49.0  | No                     | Ramp Slope (%)              | 10.0  |
| No                       | Ramp Width (in)       | 40.5  | No                     | Ramp XSlope (%)             | 3.8   |
| N/A                      | Flare Type LT         | N/A   | N/A                    | Flare Type RT               | N/A   |
| N/A                      | Flare Slope LT (%)    | N/A   | N/A                    | Flare Slope RT (%)          | N/A   |
| N/A                      | Flare Traversable LT? | N/A   | N/A                    | Flare Traversable RT?       | N/A   |
| N/A                      | Landing Length (in)   | N/A   | N/A                    | DWS Provided?               | N/A   |
| N/A                      | Landing Width (in)    | N/A   | N/A                    | DWS Contrast?               | N/A   |
| N/A                      | Landing Slope (%)     | N/A   | N/A                    | DWS Length (in)             | N/A   |
| N/A                      | Landing X Slope (%)   | N/A   | N/A                    | DWS Full Width?             | N/A   |
| N/A                      | Landing Curb? (Y/N)   | N/A   | N/A                    | DWS Offset (in)             | N/A   |
| N/A                      | Shared Landing?       | N/A   |                        |                             |       |
| N/A                      | Gutter Ponding?       | N/A   | N/A                    | Gutter Slope (%)            | N/A   |
| N/A                      | Gutter Lip Ht (in)    | N/A   | N/A                    | Gutter X Slope (%)          | N/A   |
| N/A                      | Painted X Walk1?      | No    | N/A                    | Painted X Walk2?            | No    |
|                          | X Walk 1 Direction    | To NE |                        | X Walk 2 Direction          | To NW |
| N/A                      | X Walk 1 Width (in)   | N/A   | N/A                    | X Walk 2 Width (in)         | N/A   |
|                          | X Walk 1 Slope (%)    | 6.4   |                        | X Walk 2 Slope (%)          | 0.4   |
|                          | X Walk 1 X Slope (%)  | 0.6   |                        | X Walk 2 X Slope (%)        | 2.1   |
| N/A                      | Ramp inside XWalk1?   | N/A   | N/A                    | Ramp inside XWalk2?         | N/A   |
|                          | Road Slope (%)        | 3.0   | N/A                    | Clear Space?                | N/A   |
|                          | Road X Slope (%)      | 4.4   | N/A                    | Clear Space to XWalk (in)   | N/A   |
| N/A                      | Any Obstructions?     | N/A   | N/A                    | Storm Grate/Utility Hazard? | N/A   |
|                          | Obstruction Type      |       |                        | Storm Grate/Utility Type    |       |
|                          |                       | N/A   |                        |                             | N/A   |
|                          |                       |       | Yes                    | Surface Condition? (G/P)    | Good  |