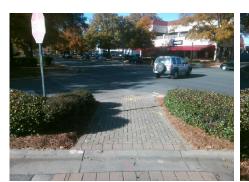

N/A Gutter Ponding?

X Walk 1 Direction
X Walk 1 Slope (%)
X Walk 1 Slope (%)

Total Cost:

3200.00

|     | nunce Description     | Dutu  | ООППР | marioc Description          | Dutt |
|-----|-----------------------|-------|-------|-----------------------------|------|
| N/A | Ramp Length (in)      | 48.0  | Yes   | BlendTrans Slope (%)        | 1.4  |
| Yes | Ramp Width (in)       | 48.0  | No    | BlendTrans XSlope (%)       | 2.5  |
| N/A | Flare Type LT         | N/A   | N/A   | Flare Type RT               | N/A  |
| N/A | Flare Slope LT (%)    | N/A   | N/A   | Flare Slope RT (%)          | N/A  |
| N/A | Flare Traversable LT? | N/A   | N/A   | Flare Traversable RT?       | N/A  |
| N/A | Landing Length (in)   | N/A   | N/A   | DWS Provided?               | N/A  |
| N/A | Landing Width (in)    | N/A   | N/A   | DWS Contrast?               | N/A  |
| N/A | Landing Slope (%)     | N/A   | N/A   | DWS Length (in)             | N/A  |
| N/A | Landing X Slope (%)   | N/A   | N/A   | DWS Full Width?             | N/A  |
| N/A | Landing Curb? (Y/N)   | N/A   | N/A   | DWS Offset (in)             | N/A  |
| N/A | Shared Landing?       | N/A   |       |                             |      |
| N/A | Gutter Ponding?       | N/A   | N/A   | Gutter Slope (%)            | N/A  |
| N/A | Gutter Lip Ht (in)    | N/A   | N/A   | Gutter X Slope (%)          | N/A  |
| N/A | Painted X Walk1?      | Yes   | N/A   | Painted X Walk2?            | N/A  |
|     | X Walk 1 Direction    | To SE |       | X Walk 2 Direction          | N/A  |
|     | X Walk 1 Width (in)   | 96.0  |       | X Walk 2 Width (in)         | N/A  |
|     | X Walk 1 Slope (%)    | 1.8   |       | X Walk 2 Slope (%)          | N/A  |
|     | X Walk 1 X Slope (%)  | 1.4   |       | X Walk 2 X Slope (%)        | N/A  |
| N/A | Ramp inside XWalk1?   | Yes   | N/A   | Ramp inside XWalk2?         | N/A  |
|     | Road Slope (%)        | 1.4   |       | Clear Space?                | N/A  |
|     | Road X Slope (%)      | 1.8   | N/A   | Clear Space to XWalk (in)   | N/A  |
| N/A | Any Obstructions?     | N/A   | N/A   | Storm Grate/Utility Hazard? | N/A  |
|     | Obstruction Type      |       | l     | Storm Grate/Utility Type    |      |
|     |                       | N/A   | l     |                             | N/A  |
|     |                       |       | Yes   | Surface Condition? (G/P)    | Good |
|     |                       |       | No    | Curb Slope (%)              | 6.8  |