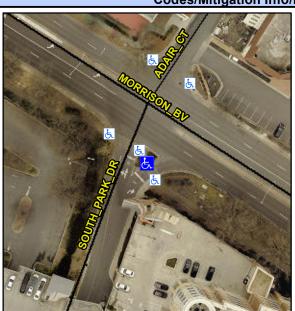

## Access Compliance Report Public Rights-of-Way (Curb Ramps)

Data

Intersection ID: 19935 Main Street: MORRISON\_BV Cross Street: ADAIR\_CT Location: SE

ADA ID: 9CA82EDE5A94 Ramp Type: BlendTrans2 Initial Pass/Fail: Fail Overall Compliance: No Severity Score: 1.25