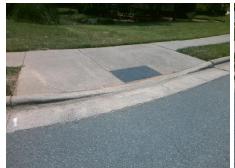

## Access Compliance Report Public Rights-of-Way (Curb Ramps)

Intersection ID: 3740 Main Street: CHESTNUT\_KNOLL\_LN Cross Street: DAVIS\_LAKE\_PY Location: S

ADA ID: 9CAF9109A4B4 Ramp Type: Perp Initial Pass/Fail: Fail Overall Compliance: No Severity Score: 10

PROW/ADA:

Not Found, R304.5.1, R304.5.3

N

| Total Cost: | \$<br>1850.00 |
|-------------|---------------|
|             |               |

| Field Measurements/Component Compliance |                       |       |      |                             |      |  |  |
|-----------------------------------------|-----------------------|-------|------|-----------------------------|------|--|--|
| Comp                                    | liance Description    | Data  | Comp | liance Description          | Data |  |  |
| N/A                                     | Ramp Length (in)      | 55.0  | Yes  | Ramp Slope (%)              | 5.5  |  |  |
| No                                      | Ramp Width (in)       | 46.0  | No   | Ramp XSlope (%)             | 2.1  |  |  |
| N/A                                     | Flare Type LT         | N/A   | N/A  | Flare Type RT               | N/A  |  |  |
| N/A                                     | Flare Slope LT (%)    | N/A   | N/A  | Flare Slope RT (%)          | N/A  |  |  |
| N/A                                     | Flare Traversable LT? | N/A   | N/A  | Flare Traversable RT?       | N/A  |  |  |
| N/A                                     | Landing Length (in)   | N/A   | N/A  | DWS Provided?               | N/A  |  |  |
| N/A                                     | Landing Width (in)    | N/A   | N/A  | DWS Contrast?               | N/A  |  |  |
| N/A                                     | Landing Slope (%)     | N/A   | N/A  | DWS Length (in)             | N/A  |  |  |
| N/A                                     | Landing X Slope (%)   | N/A   | N/A  | DWS Full Width?             | N/A  |  |  |
| N/A                                     | Landing Curb? (Y/N)   | N/A   | N/A  | DWS Offset (in)             | N/A  |  |  |
| N/A                                     | Shared Landing?       | N/A   |      |                             |      |  |  |
| N/A                                     | Gutter Ponding?       | N/A   | N/A  | Gutter Slope (%)            | N/A  |  |  |
| N/A                                     | Gutter Lip Ht (in)    | N/A   | N/A  | Gutter X Slope (%)          | N/A  |  |  |
| N/A                                     | Painted X Walk1?      | No    | N/A  | Painted X Walk2?            | N/A  |  |  |
|                                         | X Walk 1 Direction    | To NW |      | X Walk 2 Direction          | N/A  |  |  |
| N/A                                     | X Walk 1 Width (in)   | N/A   | N/A  | X Walk 2 Width (in)         | N/A  |  |  |
|                                         | X Walk 1 Slope (%)    | 5.9   |      | X Walk 2 Slope (%)          | N/A  |  |  |
|                                         | X Walk 1 X Slope (%)  | 1.4   |      | X Walk 2 X Slope (%)        | N/A  |  |  |
| N/A                                     | Ramp inside XWalk1?   | N/A   | N/A  | Ramp inside XWalk2?         | N/A  |  |  |
|                                         | Road Slope (%)        | N/A   | N/A  | Clear Space?                | N/A  |  |  |
|                                         | Road X Slope (%)      | N/A   | N/A  | Clear Space to XWalk (in)   | N/A  |  |  |
| N/A                                     | Any Obstructions?     | N/A   | N/A  | Storm Grate/Utility Hazard? | N/A  |  |  |
|                                         | Obstruction Type      |       |      | Storm Grate/Utility Type    |      |  |  |
|                                         |                       | N/A   |      |                             | N/A  |  |  |
|                                         |                       |       | Yes  | Surface Condition? (G/P)    | Good |  |  |
|                                         |                       |       |      |                             |      |  |  |