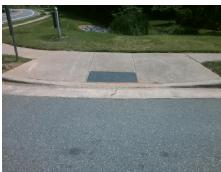

## Access Compliance Report Public Rights-of-Way (Curb Ramps)

Intersection ID: 3740 Main Street: CHESTNUT\_KNOLL\_LN Cross Street: DAVIS\_LAKE\_PY Location: S

ADA ID: 9CAF9109A4B4 Ramp Type: Perp Initial Pass/Fail: Fail Overall Compliance: No Severity Score: 10

PROW/ADA:

Not Found, R304.5.1, R304.5.3

N

| Total Cost: | \$<br>1850.00 |
|-------------|---------------|
|             |               |

| Field Measurements/Component Compliance |                       |       |      |                             |      |  |  |
|-----------------------------------------|-----------------------|-------|------|-----------------------------|------|--|--|
| Comp                                    | liance Description    | Data  | Comp | liance Description          | Data |  |  |
| N/A                                     | Ramp Length (in)      | 55.0  | Yes  | Ramp Slope (%)              | 5.5  |  |  |
| No                                      | Ramp Width (in)       | 46.0  | No   | Ramp XSlope (%)             | 2.1  |  |  |
| N/A                                     | Flare Type LT         | N/A   | N/A  | Flare Type RT               | N/A  |  |  |
| N/A                                     | Flare Slope LT (%)    | N/A   | N/A  | Flare Slope RT (%)          | N/A  |  |  |
| N/A                                     | Flare Traversable LT? | N/A   | N/A  | Flare Traversable RT?       | N/A  |  |  |
| N/A                                     | Landing Length (in)   | N/A   | N/A  | DWS Provided?               | N/A  |  |  |
| N/A                                     | Landing Width (in)    | N/A   | N/A  | DWS Contrast?               | N/A  |  |  |
| N/A                                     | Landing Slope (%)     | N/A   | N/A  | DWS Length (in)             | N/A  |  |  |
| N/A                                     | Landing X Slope (%)   | N/A   | N/A  | DWS Full Width?             | N/A  |  |  |
| N/A                                     | Landing Curb? (Y/N)   | N/A   | N/A  | DWS Offset (in)             | N/A  |  |  |
| N/A                                     | Shared Landing?       | N/A   |      |                             |      |  |  |
| N/A                                     | Gutter Ponding?       | N/A   | N/A  | Gutter Slope (%)            | N/A  |  |  |
| N/A                                     | Gutter Lip Ht (in)    | N/A   | N/A  | Gutter X Slope (%)          | N/A  |  |  |
| N/A                                     | Painted X Walk1?      | No    | N/A  | Painted X Walk2?            | N/A  |  |  |
|                                         | X Walk 1 Direction    | To NW |      | X Walk 2 Direction          | N/A  |  |  |
| N/A                                     | X Walk 1 Width (in)   | N/A   | N/A  | X Walk 2 Width (in)         | N/A  |  |  |
|                                         | X Walk 1 Slope (%)    | 5.9   |      | X Walk 2 Slope (%)          | N/A  |  |  |
|                                         | X Walk 1 X Slope (%)  | 1.4   |      | X Walk 2 X Slope (%)        | N/A  |  |  |
| N/A                                     | Ramp inside XWalk1?   | N/A   | N/A  | Ramp inside XWalk2?         | N/A  |  |  |
|                                         | Road Slope (%)        | N/A   | N/A  | Clear Space?                | N/A  |  |  |
|                                         | Road X Slope (%)      | N/A   | N/A  | Clear Space to XWalk (in)   | N/A  |  |  |
| N/A                                     | Any Obstructions?     | N/A   | N/A  | Storm Grate/Utility Hazard? | N/A  |  |  |
|                                         | Obstruction Type      |       |      | Storm Grate/Utility Type    |      |  |  |
|                                         |                       | N/A   |      |                             | N/A  |  |  |
|                                         |                       |       | Yes  | Surface Condition? (G/P)    | Good |  |  |
|                                         |                       |       |      |                             |      |  |  |