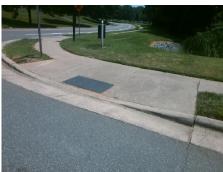

## Access Compliance Report Public Rights-of-Way (Curb Ramps)

Intersection ID: 3740 Main Street: CHESTNUT\_KNOLL\_LN Cross Street: DAVIS\_LAKE\_PY Location: S

ADA ID: 9CAF9109A4B4 Ramp Type: Perp Initial Pass/Fail: Fail Overall Compliance: No Severity Score: 10

PROW/ADA:

Not Found, R304.5.1, R304.5.3

N

| Total Cost: | \$<br>1850.00 |
|-------------|---------------|
|             |               |

| Field Measurements/Component Compliance |                       |       |      |                             |      |  |  |
|-----------------------------------------|-----------------------|-------|------|-----------------------------|------|--|--|
| Comp                                    | liance Description    | Data  | Comp | liance Description          | Data |  |  |
| N/A                                     | Ramp Length (in)      | 55.0  | Yes  | Ramp Slope (%)              | 5.5  |  |  |
| No                                      | Ramp Width (in)       | 46.0  | No   | Ramp XSlope (%)             | 2.1  |  |  |
| N/A                                     | Flare Type LT         | N/A   | N/A  | Flare Type RT               | N/A  |  |  |
| N/A                                     | Flare Slope LT (%)    | N/A   | N/A  | Flare Slope RT (%)          | N/A  |  |  |
| N/A                                     | Flare Traversable LT? | N/A   | N/A  | Flare Traversable RT?       | N/A  |  |  |
| N/A                                     | Landing Length (in)   | N/A   | N/A  | DWS Provided?               | N/A  |  |  |
| N/A                                     | Landing Width (in)    | N/A   | N/A  | DWS Contrast?               | N/A  |  |  |
| N/A                                     | Landing Slope (%)     | N/A   | N/A  | DWS Length (in)             | N/A  |  |  |
| N/A                                     | Landing X Slope (%)   | N/A   | N/A  | DWS Full Width?             | N/A  |  |  |
| N/A                                     | Landing Curb? (Y/N)   | N/A   | N/A  | DWS Offset (in)             | N/A  |  |  |
| N/A                                     | Shared Landing?       | N/A   |      |                             |      |  |  |
| N/A                                     | Gutter Ponding?       | N/A   | N/A  | Gutter Slope (%)            | N/A  |  |  |
| N/A                                     | Gutter Lip Ht (in)    | N/A   | N/A  | Gutter X Slope (%)          | N/A  |  |  |
| N/A                                     | Painted X Walk1?      | No    | N/A  | Painted X Walk2?            | N/A  |  |  |
|                                         | X Walk 1 Direction    | To NW |      | X Walk 2 Direction          | N/A  |  |  |
| N/A                                     | X Walk 1 Width (in)   | N/A   | N/A  | X Walk 2 Width (in)         | N/A  |  |  |
|                                         | X Walk 1 Slope (%)    | 5.9   |      | X Walk 2 Slope (%)          | N/A  |  |  |
|                                         | X Walk 1 X Slope (%)  | 1.4   |      | X Walk 2 X Slope (%)        | N/A  |  |  |
| N/A                                     | Ramp inside XWalk1?   | N/A   | N/A  | Ramp inside XWalk2?         | N/A  |  |  |
|                                         | Road Slope (%)        | N/A   | N/A  | Clear Space?                | N/A  |  |  |
|                                         | Road X Slope (%)      | N/A   | N/A  | Clear Space to XWalk (in)   | N/A  |  |  |
| N/A                                     | Any Obstructions?     | N/A   | N/A  | Storm Grate/Utility Hazard? | N/A  |  |  |
|                                         | Obstruction Type      |       |      | Storm Grate/Utility Type    |      |  |  |
|                                         |                       | N/A   |      |                             | N/A  |  |  |
|                                         |                       |       | Yes  | Surface Condition? (G/P)    | Good |  |  |
|                                         |                       |       |      |                             |      |  |  |