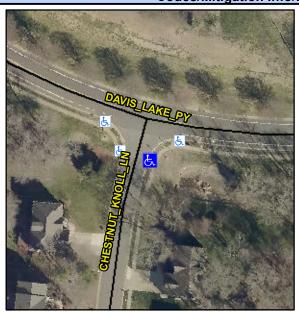

## Access Compliance Report Public Rights-of-Way (Curb Ramps)

Intersection ID: 3740 Main Street: CHESTNUT\_KNOLL\_LN Cross Street: DAVIS\_LAKE\_PY Location: S

ADA ID: 9CAF9109A4B4 Ramp Type: Perp Initial Pass/Fail: Fail Overall Compliance: No Severity Score: 10

## **Field Measurements/Component Compliance**

| Street 1 Name           | CHESTNUT KNOLL LN |
|-------------------------|-------------------|
| Stop Condition-Street 2 | StopSign          |
| Street 2 Name           | N/A               |
| Stop Condition-Street 1 | N/A               |