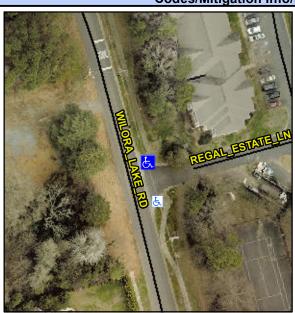

## Access Compliance Report Public Rights-of-Way (Curb Ramps)

Intersection ID: N/A Main Street: REGAL\_ESTATE\_LN Cross Street: WILORA\_LAKE\_RD Location: NE

ADA ID: 9CB17B3CAAAB Ramp Type: PerpDiag Initial Pass/Fail: Fail Overall Compliance: No Severity Score: 18.75

## Field Measurements/Component Compliance

Street 1 Name
Stop Condition-Street 2
Street 2 Name
Stop Condition-Street 1

WILORA LAKE RD None REGAL ESTATE LN None Possible Solutions:

Remove & Replace Curb Ramp With Two New Directional Ramps or Equivalent.