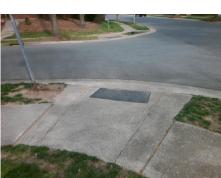

## **Access Compliance Report Public Rights-of-Way** (Curb Ramps)

Intersection ID: 23944 Main Street: BOSHAM LN Cross Street: PRESCOTT\_POND\_LN Location: ADA ID: 9CB90A8102C5 Ramp Type: Perp Initial Pass/Fail: Fail **Overall Compliance: No** Severity Score: 13.75

## Field Measurements/Component Compliance

Street 1 Name PRESCOTT POND LN Stop Condition-Street 2 StopSign Street 2 Name N/A Stop Condition-Street 1 N/A

| 71 OSSIDIE OCIULION           |   |
|-------------------------------|---|
| Possible Solutions:           | 9 |
| Remove & Replace Entire Ramp. | ı |
|                               | ` |
|                               | ı |
|                               | ı |
|                               | ı |
|                               | ı |
| Surveyor Notes:               | ı |
| N/A                           | ı |
|                               | ı |
|                               | ı |
|                               | ı |
| PROW/ADA:                     | ı |
| Not Found, R304.2.2, R304.5.3 | ı |
|                               | ı |
|                               |   |
|                               | ı |
|                               |   |
|                               |   |

Total Cost:

1850.00

| Fleid Measurements/Component Compilance |                       |       |      |                             |      |  |  |
|-----------------------------------------|-----------------------|-------|------|-----------------------------|------|--|--|
| Comp                                    | liance Description    | Data  | Comp | liance Description          | Data |  |  |
| N/A                                     | Ramp Length (in)      | 48.0  | No   | Ramp Slope (%)              | 8.7  |  |  |
| Yes                                     | Ramp Width (in)       | 48.2  | No   | Ramp XSlope (%)             | 4.9  |  |  |
| N/A                                     | Flare Type LT         | N/A   | N/A  | Flare Type RT               | N/A  |  |  |
| N/A                                     | Flare Slope LT (%)    | N/A   | N/A  | Flare Slope RT (%)          | N/A  |  |  |
| N/A                                     | Flare Traversable LT? | N/A   | N/A  | Flare Traversable RT?       | N/A  |  |  |
| N/A                                     | Landing Length (in)   | N/A   | N/A  | DWS Provided?               | N/A  |  |  |
| N/A                                     | Landing Width (in)    | N/A   | N/A  | DWS Contrast?               | N/A  |  |  |
| N/A                                     | Landing Slope (%)     | N/A   | N/A  | DWS Length (in)             | N/A  |  |  |
| N/A                                     | Landing X Slope (%)   | N/A   | N/A  | DWS Full Width?             | N/A  |  |  |
| N/A                                     | Landing Curb? (Y/N)   | N/A   | N/A  | DWS Offset (in)             | N/A  |  |  |
| N/A                                     | Shared Landing?       | N/A   |      |                             |      |  |  |
| N/A                                     | Gutter Ponding?       | N/A   | N/A  | Gutter Slope (%)            | N/A  |  |  |
| N/A                                     | Gutter Lip Ht (in)    | N/A   | N/A  | Gutter X Slope (%)          | N/A  |  |  |
| N/A                                     | Painted X Walk1?      | No    | N/A  | Painted X Walk2?            | N/A  |  |  |
|                                         | X Walk 1 Direction    | To NW |      | X Walk 2 Direction          | N/A  |  |  |
| N/A                                     | X Walk 1 Width (in)   | N/A   | N/A  | X Walk 2 Width (in)         | N/A  |  |  |
|                                         | X Walk 1 Slope (%)    | 5.4   |      | X Walk 2 Slope (%)          | N/A  |  |  |
|                                         | X Walk 1 X Slope (%)  | 2.1   |      | X Walk 2 X Slope (%)        | N/A  |  |  |
| N/A                                     | Ramp inside XWalk1?   | N/A   | N/A  | Ramp inside XWalk2?         | N/A  |  |  |
|                                         | Road Slope (%)        | N/A   | N/A  | Clear Space?                | N/A  |  |  |
|                                         | Road X Slope (%)      | N/A   | N/A  | Clear Space to XWalk (in)   | N/A  |  |  |
| N/A                                     | Any Obstructions?     | N/A   | N/A  | Storm Grate/Utility Hazard? | N/A  |  |  |
|                                         | Obstruction Type      |       |      | Storm Grate/Utility Type    |      |  |  |
|                                         |                       | N/A   |      |                             | N/A  |  |  |
|                                         |                       |       | Yes  | Surface Condition? (G/P)    | Good |  |  |
|                                         |                       |       |      |                             |      |  |  |