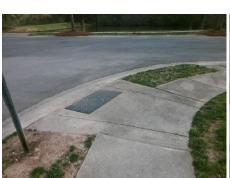

## **Access Compliance Report Public Rights-of-Way** (Curb Ramps)

Intersection ID: 23944 Main Street: BOSHAM LN Cross Street: PRESCOTT\_POND\_LN Location: ADA ID: 9CB90A8102C5 Ramp Type: Perp Initial Pass/Fail: Fail **Overall Compliance: No** Severity Score: 13.75

## Field Measurements/Component Compliance

Street 1 Name PRESCOTT POND LN Stop Condition-Street 2 StopSign Street 2 Name N/A Stop Condition-Street 1 N/A

| 71 OSSIDIE OCIULION           |   |
|-------------------------------|---|
| Possible Solutions:           | 9 |
| Remove & Replace Entire Ramp. | ı |
|                               | ` |
|                               | ı |
|                               | ı |
|                               | ı |
|                               | ı |
| Surveyor Notes:               | ı |
| N/A                           | ı |
|                               | ı |
|                               | ı |
|                               | ı |
| PROW/ADA:                     | ı |
| Not Found, R304.2.2, R304.5.3 | ı |
|                               | ı |
|                               |   |
|                               | ı |
|                               |   |
|                               |   |

Total Cost:

1850.00

| Fleid Measurements/Component Compilance |                       |       |      |                             |      |  |  |
|-----------------------------------------|-----------------------|-------|------|-----------------------------|------|--|--|
| Comp                                    | liance Description    | Data  | Comp | liance Description          | Data |  |  |
| N/A                                     | Ramp Length (in)      | 48.0  | No   | Ramp Slope (%)              | 8.7  |  |  |
| Yes                                     | Ramp Width (in)       | 48.2  | No   | Ramp XSlope (%)             | 4.9  |  |  |
| N/A                                     | Flare Type LT         | N/A   | N/A  | Flare Type RT               | N/A  |  |  |
| N/A                                     | Flare Slope LT (%)    | N/A   | N/A  | Flare Slope RT (%)          | N/A  |  |  |
| N/A                                     | Flare Traversable LT? | N/A   | N/A  | Flare Traversable RT?       | N/A  |  |  |
| N/A                                     | Landing Length (in)   | N/A   | N/A  | DWS Provided?               | N/A  |  |  |
| N/A                                     | Landing Width (in)    | N/A   | N/A  | DWS Contrast?               | N/A  |  |  |
| N/A                                     | Landing Slope (%)     | N/A   | N/A  | DWS Length (in)             | N/A  |  |  |
| N/A                                     | Landing X Slope (%)   | N/A   | N/A  | DWS Full Width?             | N/A  |  |  |
| N/A                                     | Landing Curb? (Y/N)   | N/A   | N/A  | DWS Offset (in)             | N/A  |  |  |
| N/A                                     | Shared Landing?       | N/A   |      |                             |      |  |  |
| N/A                                     | Gutter Ponding?       | N/A   | N/A  | Gutter Slope (%)            | N/A  |  |  |
| N/A                                     | Gutter Lip Ht (in)    | N/A   | N/A  | Gutter X Slope (%)          | N/A  |  |  |
| N/A                                     | Painted X Walk1?      | No    | N/A  | Painted X Walk2?            | N/A  |  |  |
|                                         | X Walk 1 Direction    | To NW |      | X Walk 2 Direction          | N/A  |  |  |
| N/A                                     | X Walk 1 Width (in)   | N/A   | N/A  | X Walk 2 Width (in)         | N/A  |  |  |
|                                         | X Walk 1 Slope (%)    | 5.4   |      | X Walk 2 Slope (%)          | N/A  |  |  |
|                                         | X Walk 1 X Slope (%)  | 2.1   |      | X Walk 2 X Slope (%)        | N/A  |  |  |
| N/A                                     | Ramp inside XWalk1?   | N/A   | N/A  | Ramp inside XWalk2?         | N/A  |  |  |
|                                         | Road Slope (%)        | N/A   | N/A  | Clear Space?                | N/A  |  |  |
|                                         | Road X Slope (%)      | N/A   | N/A  | Clear Space to XWalk (in)   | N/A  |  |  |
| N/A                                     | Any Obstructions?     | N/A   | N/A  | Storm Grate/Utility Hazard? | N/A  |  |  |
|                                         | Obstruction Type      |       |      | Storm Grate/Utility Type    |      |  |  |
|                                         |                       | N/A   |      |                             | N/A  |  |  |
|                                         |                       |       | Yes  | Surface Condition? (G/P)    | Good |  |  |
|                                         |                       |       |      |                             |      |  |  |