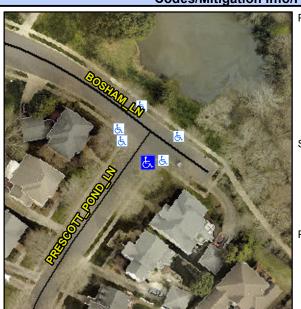

## **Access Compliance Report Public Rights-of-Way** (Curb Ramps)

Intersection ID: 23944 Main Street: BOSHAM LN Cross Street: PRESCOTT\_POND\_LN Location: ADA ID: 9CB90A8102C5 Ramp Type: Perp Initial Pass/Fail: Fail **Overall Compliance: No** Severity Score: 13.75

## Field Measurements/Component Compliance

Street 1 Name PRESCOTT POND LN Stop Condition-Street 2 StopSign Street 2 Name N/A Stop Condition-Street 1 N/A

| 71 OSSIDIE OCIULION           |   |
|-------------------------------|---|
| Possible Solutions:           | 9 |
| Remove & Replace Entire Ramp. | ı |
|                               | ` |
|                               | ı |
|                               | ı |
|                               | ı |
|                               | ı |
| Surveyor Notes:               | ı |
| N/A                           | ı |
|                               | ı |
|                               | ı |
|                               | ı |
| PROW/ADA:                     | ı |
| Not Found, R304.2.2, R304.5.3 | ı |
|                               | ı |
|                               |   |
|                               | ı |
|                               |   |
|                               |   |