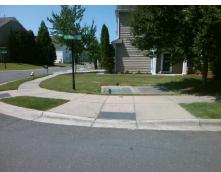

## Access Compliance Report Public Rights-of-Way (Curb Ramps)

Intersection ID: 48447Main Street: ALVARADO\_WYCross Street: DUSTY\_SADDLE\_RDLocation: WADA ID: 9CBA3FA962F5Ramp Type: PerpInitial Pass/Fail: FailOverall Compliance: NoSeverity Score: 8.75

Total Cost:

1850.00

| Field Measurements/Component Compliance |                       |       |      |                             |      |  |  |
|-----------------------------------------|-----------------------|-------|------|-----------------------------|------|--|--|
| Compliance Description Data             |                       | Data  | Comp | liance Description          | Data |  |  |
| N/A                                     | Ramp Length (in)      | 63.0  | Yes  | Ramp Slope (%)              | 6.8  |  |  |
| No                                      | Ramp Width (in)       | 47.0  | Yes  | Ramp XSlope (%)             | 1.0  |  |  |
| N/A                                     | Flare Type LT         | N/A   | N/A  | Flare Type RT               | N/A  |  |  |
| N/A                                     | Flare Slope LT (%)    | N/A   | N/A  | Flare Slope RT (%)          | N/A  |  |  |
| N/A                                     | Flare Traversable LT? | N/A   | N/A  | Flare Traversable RT?       | N/A  |  |  |
| N/A                                     | Landing Length (in)   | N/A   | N/A  | DWS Provided?               | N/A  |  |  |
| N/A                                     | Landing Width (in)    | N/A   | N/A  | DWS Contrast?               | N/A  |  |  |
| N/A                                     | Landing Slope (%)     | N/A   | N/A  | DWS Length (in)             | N/A  |  |  |
| N/A                                     | Landing X Slope (%)   | N/A   | N/A  | DWS Full Width?             | N/A  |  |  |
| N/A                                     | Landing Curb? (Y/N)   | N/A   | N/A  | DWS Offset (in)             | N/A  |  |  |
| N/A                                     | Shared Landing?       | N/A   |      |                             |      |  |  |
| N/A                                     | Gutter Ponding?       | N/A   | N/A  | Gutter Slope (%)            | N/A  |  |  |
| N/A                                     | Gutter Lip Ht (in)    | N/A   | N/A  | Gutter X Slope (%)          | N/A  |  |  |
| N/A                                     | Painted X Walk1?      | No    | N/A  | Painted X Walk2?            | N/A  |  |  |
|                                         | X Walk 1 Direction    | To NE |      | X Walk 2 Direction          | N/A  |  |  |
| N/A                                     | X Walk 1 Width (in)   | N/A   | N/A  | X Walk 2 Width (in)         | N/A  |  |  |
|                                         | X Walk 1 Slope (%)    | 3.2   |      | X Walk 2 Slope (%)          | N/A  |  |  |
|                                         | X Walk 1 X Slope (%)  | 0.1   |      | X Walk 2 X Slope (%)        | N/A  |  |  |
| N/A                                     | Ramp inside XWalk1?   | N/A   | N/A  | Ramp inside XWalk2?         | N/A  |  |  |
|                                         | Road Slope (%)        | N/A   | N/A  | Clear Space?                | N/A  |  |  |
|                                         | Road X Slope (%)      | N/A   | N/A  | Clear Space to XWalk (in)   | N/A  |  |  |
| N/A                                     | Any Obstructions?     | N/A   | N/A  | Storm Grate/Utility Hazard? | N/A  |  |  |
|                                         | Obstruction Type      |       |      | Storm Grate/Utility Type    |      |  |  |
|                                         |                       | N/A   |      |                             | N/A  |  |  |
|                                         |                       |       | Yes  | Surface Condition? (G/P)    | Good |  |  |