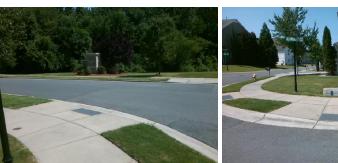

## Access Compliance Report Public Rights-of-Way (Curb Ramps)

Intersection ID: 48447Main Street: ALVARADO\_WYCross Street: DUSTY\_SADDLE\_RDLocation: WADA ID: 9CBA3FA962F5Ramp Type: PerpInitial Pass/Fail: FailOverall Compliance: NoSeverity Score: 8.75

Total Cost:

1850.00

| Field Measurements/Component Compliance |                       |       |      |                             |      |  |  |
|-----------------------------------------|-----------------------|-------|------|-----------------------------|------|--|--|
| Compliance Description Data             |                       | Data  | Comp | liance Description          | Data |  |  |
| N/A                                     | Ramp Length (in)      | 63.0  | Yes  | Ramp Slope (%)              | 6.8  |  |  |
| No                                      | Ramp Width (in)       | 47.0  | Yes  | Ramp XSlope (%)             | 1.0  |  |  |
| N/A                                     | Flare Type LT         | N/A   | N/A  | Flare Type RT               | N/A  |  |  |
| N/A                                     | Flare Slope LT (%)    | N/A   | N/A  | Flare Slope RT (%)          | N/A  |  |  |
| N/A                                     | Flare Traversable LT? | N/A   | N/A  | Flare Traversable RT?       | N/A  |  |  |
| N/A                                     | Landing Length (in)   | N/A   | N/A  | DWS Provided?               | N/A  |  |  |
| N/A                                     | Landing Width (in)    | N/A   | N/A  | DWS Contrast?               | N/A  |  |  |
| N/A                                     | Landing Slope (%)     | N/A   | N/A  | DWS Length (in)             | N/A  |  |  |
| N/A                                     | Landing X Slope (%)   | N/A   | N/A  | DWS Full Width?             | N/A  |  |  |
| N/A                                     | Landing Curb? (Y/N)   | N/A   | N/A  | DWS Offset (in)             | N/A  |  |  |
| N/A                                     | Shared Landing?       | N/A   |      |                             |      |  |  |
| N/A                                     | Gutter Ponding?       | N/A   | N/A  | Gutter Slope (%)            | N/A  |  |  |
| N/A                                     | Gutter Lip Ht (in)    | N/A   | N/A  | Gutter X Slope (%)          | N/A  |  |  |
| N/A                                     | Painted X Walk1?      | No    | N/A  | Painted X Walk2?            | N/A  |  |  |
|                                         | X Walk 1 Direction    | To NE |      | X Walk 2 Direction          | N/A  |  |  |
| N/A                                     | X Walk 1 Width (in)   | N/A   | N/A  | X Walk 2 Width (in)         | N/A  |  |  |
|                                         | X Walk 1 Slope (%)    | 3.2   |      | X Walk 2 Slope (%)          | N/A  |  |  |
|                                         | X Walk 1 X Slope (%)  | 0.1   |      | X Walk 2 X Slope (%)        | N/A  |  |  |
| N/A                                     | Ramp inside XWalk1?   | N/A   | N/A  | Ramp inside XWalk2?         | N/A  |  |  |
|                                         | Road Slope (%)        | N/A   | N/A  | Clear Space?                | N/A  |  |  |
|                                         | Road X Slope (%)      | N/A   | N/A  | Clear Space to XWalk (in)   | N/A  |  |  |
| N/A                                     | Any Obstructions?     | N/A   | N/A  | Storm Grate/Utility Hazard? | N/A  |  |  |
|                                         | Obstruction Type      |       |      | Storm Grate/Utility Type    |      |  |  |
|                                         |                       | N/A   |      |                             | N/A  |  |  |
|                                         |                       |       | Yes  | Surface Condition? (G/P)    | Good |  |  |