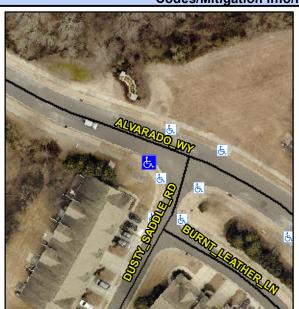

## Access Compliance Report Public Rights-of-Way (Curb Ramps)

Intersection ID: 48447Main Street: ALVARADO\_WYCross Street: DUSTY\_SADDLE\_RDLocation: WADA ID: 9CBA3FA962F5Ramp Type: PerpInitial Pass/Fail: FailOverall Compliance: NoSeverity Score: 8.75

Codes/Mitigation Info/Possible Solution

Street 1 Name ALVARADO WY
Stop Condition-Street 2 None
Street 2 Name N/A
Stop Condition-Street 1 N/A

| i ossibic ociation            |    |
|-------------------------------|----|
| Possible Solutions:           | Co |
| Remove & Replace Entire Ramp. | N/ |
|                               | No |
|                               | N/ |
|                               | N/ |
|                               | N/ |
|                               | N/ |
| Surveyor Notes:               | N/ |
| N/A                           | N/ |
|                               | N/ |
|                               | N/ |
|                               | N/ |
| PROW/ADA:                     | N/ |
| Not Found, R304.5.1           | N/ |
| ·                             | N/ |
|                               | N/ |
|                               | N/ |