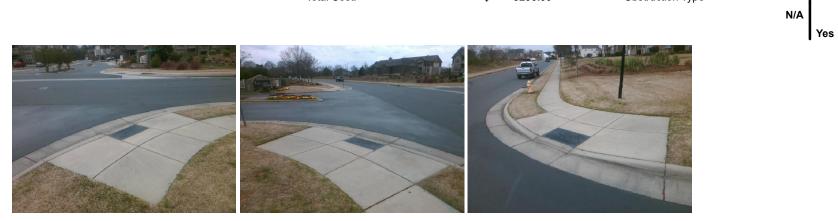

## Access Compliance Report Public Rights-of-Way (Curb Ramps)

| Intersection ID: 51663                                                                                          | tion ID: 51663 Main Street: CORSICA_FOREST_DR Cro |                              |                                              |                                         |                       | oss Street: TOSCANA WY |           |                             |       |
|-----------------------------------------------------------------------------------------------------------------|---------------------------------------------------|------------------------------|----------------------------------------------|-----------------------------------------|-----------------------|------------------------|-----------|-----------------------------|-------|
|                                                                                                                 |                                                   |                              |                                              |                                         |                       |                        | Location: | <u>N</u>                    |       |
| ADA ID: 9CC766546757 Ramp Type: PerpDiag                                                                        |                                                   | Initial                      | nitial Pass/Fail: Fail Overall Compliance: N |                                         |                       | o Severity Score:      | 13.75     |                             |       |
| Codes/Mitigation Info/Possible Solution                                                                         |                                                   |                              |                                              | Field Measurements/Component Compliance |                       |                        |           |                             |       |
|                                                                                                                 |                                                   | Possible Solutions:          |                                              | Compliance Description Data             |                       |                        | Comp      | Compliance Description      |       |
|                                                                                                                 |                                                   | Remove & Replace Curb Ramp   | With                                         | N/A                                     | Ramp Length (in)      | 48.0                   | No        | Ramp Slope (%)              | 8.6   |
|                                                                                                                 |                                                   | Two New Directional Ramps or |                                              | Yes                                     | Ramp Width (in)       | 48.0                   | No        | Ramp XSlope (%)             | 2.3   |
|                                                                                                                 |                                                   | Equivalent.                  |                                              | N/A                                     | Flare Type LT         | N/A                    | N/A       | Flare Type RT               | N/A   |
|                                                                                                                 | No A                                              | 1                            |                                              | N/A                                     | Flare Slope LT (%)    | N/A                    | N/A       | Flare Slope RT (%)          | N/A   |
|                                                                                                                 | 1                                                 |                              |                                              | N/A                                     | Flare Traversable LT? | N/A                    | N/A       | Flare Traversable RT?       | N/A   |
|                                                                                                                 | × × /                                             |                              |                                              | N/A                                     | Landing Length (in)   | N/A                    | N/A       | DWS Provided?               | N/A   |
| e e e e e e e e e e e e e e e e e e e                                                                           |                                                   | Surveyor Notes:              |                                              | N/A                                     | Landing Width (in)    | N/A                    | N/A       | DWS Contrast?               | N/A   |
| the second se | 6                                                 | N/A                          |                                              | N/A                                     | Landing Slope (%)     | N/A                    | N/A       | DWS Length (in)             | N/A   |
| PROW/ADA:<br>R304.2.2, R304.5.3                                                                                 |                                                   |                              |                                              | N/A                                     | Landing X Slope (%)   | N/A                    | N/A       | DWS Full Width?             | N/A   |
|                                                                                                                 |                                                   |                              |                                              | N/A                                     | Landing Curb? (Y/N)   | N/A                    | N/A       | DWS Offset (in)             | N/A   |
|                                                                                                                 |                                                   |                              |                                              | N/A                                     | Shared Landing?       | N/A                    |           |                             |       |
|                                                                                                                 |                                                   | PROW/ADA:                    |                                              | N/A                                     | Gutter Ponding?       | N/A                    | N/A       | Gutter Slope (%)            | N/A   |
|                                                                                                                 |                                                   | R304.2.2, R304.5.3           |                                              | N/A                                     | Gutter Lip Ht (in)    | N/A                    | N/A       | Gutter X Slope (%)          | N/A   |
|                                                                                                                 |                                                   |                              |                                              | N/A                                     | Painted X Walk1?      | No                     | N/A       | Painted X Walk2?            | No    |
|                                                                                                                 |                                                   |                              |                                              |                                         | X Walk 1 Direction    | To SW                  |           | X Walk 2 Direction          | To SE |
|                                                                                                                 |                                                   |                              |                                              | N/A                                     | X Walk 1 Width (in)   | N/A                    | N/A       | X Walk 2 Width (in)         | N/A   |
| Street 1 Name CORSIC                                                                                            | A FOREST DR                                       |                              |                                              |                                         | X Walk 1 Slope (%)    | 0.9                    |           | X Walk 2 Slope (%)          | 1.9   |
| Stop Condition-Street 2                                                                                         | None                                              |                              |                                              |                                         | X Walk 1 X Slope (%)  | 3.8                    |           | X Walk 2 X Slope (%)        | 0.2   |
| Street 2 Name                                                                                                   | TOSCANA WY                                        |                              |                                              | N/A                                     | Ramp inside XWalk1?   | N/A                    | N/A       | Ramp inside XWalk2?         | N/A   |
| Stop Condition-Street 1                                                                                         | StopSign                                          |                              |                                              |                                         | Road Slope (%)        | 2.9                    | N/A       | Clear Space?                | N/A   |
|                                                                                                                 |                                                   |                              |                                              |                                         | Road X Slope (%)      | 2.8                    | N/A       | Clear Space to XWalk (in)   | N/A   |
|                                                                                                                 |                                                   |                              |                                              | N/A                                     | Any Obstructions?     | N/A                    | N/A       | Storm Grate/Utility Hazard? | N/A   |
|                                                                                                                 |                                                   | Total Cost: \$               | 3200.00                                      |                                         | Obstruction Type      |                        |           | Storm Grate/Utility Type    |       |
|                                                                                                                 |                                                   |                              |                                              |                                         |                       | N/A                    |           |                             | N/A   |