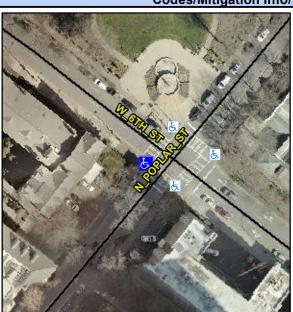

## Access Compliance Report Public Rights-of-Way (Curb Ramps)

 Intersection ID: 11891
 Main Street: N\_POPLAR\_ST
 Cross Street: W\_6TH\_ST
 Location: W

 ADA ID: 9CCA33CCE255
 Ramp Type: PerpDiag
 Initial Pass/Fail: Pass
 Overall Compliance: No
 Severity Score: 10.25