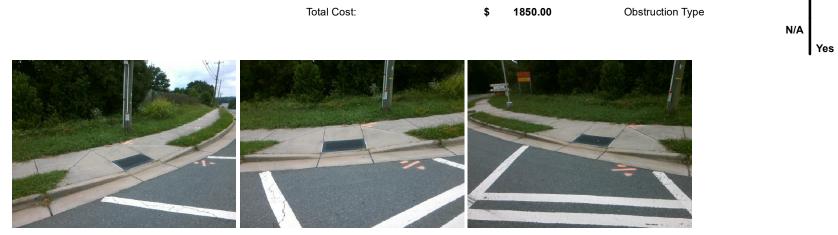

## Access Compliance Report Public Rights-of-Way (Curb Ramps)

| Intersection ID: 5104 Main St           | section ID: 5104 Main Street: E_MALLARD_CREEK_CHURCHCROBS Street: MARY_ALEXANDER_RD |                                         |                             |                                          |       |                          | Location:                   | w     |
|-----------------------------------------|-------------------------------------------------------------------------------------|-----------------------------------------|-----------------------------|------------------------------------------|-------|--------------------------|-----------------------------|-------|
| ADA ID: 9CCBC2D8AAC4 Ramp 1             | Ramp Type: Perp                                                                     |                                         |                             | Initial Pass/Fail: Fail Overall Complian |       |                          | o Severity Score:           | 21.25 |
| Codes/Mitigation Info/Possible Solution |                                                                                     | Field Measurements/Component Compliance |                             |                                          |       |                          |                             |       |
|                                         | Possible Solutions:                                                                 |                                         | Compliance Description Date |                                          |       | a Compliance Description |                             | Data  |
| ELANULATE PETER PO                      | Remove & Replace Entire Ramp                                                        |                                         | N/A                         | Ramp Length (in)                         | 70.0  | Yes                      | Ramp Slope (%)              | 7.7   |
|                                         |                                                                                     |                                         | No                          | Ramp Width (in)                          | 47.0  | No                       | Ramp XSlope (%)             | 6.6   |
|                                         |                                                                                     |                                         | N/A                         | Flare Type LT                            | N/A   | N/A                      | Flare Type RT               | N/A   |
|                                         |                                                                                     |                                         | N/A                         | Flare Slope LT (%)                       | N/A   | N/A                      | Flare Slope RT (%)          | N/A   |
|                                         |                                                                                     |                                         | N/A                         | Flare Traversable LT?                    | N/A   | N/A                      | Flare Traversable RT?       | N/A   |
|                                         |                                                                                     |                                         | N/A                         | Landing Length (in)                      | N/A   | N/A                      | DWS Provided?               | N/A   |
|                                         | Surveyor Notes:                                                                     |                                         | N/A                         | Landing Width (in)                       | N/A   | N/A                      | DWS Contrast?               | N/A   |
|                                         | N/A                                                                                 |                                         | N/A                         | Landing Slope (%)                        | N/A   | N/A                      | DWS Length (in)             | N/A   |
|                                         |                                                                                     |                                         | N/A                         | Landing X Slope (%)                      | N/A   | N/A                      | DWS Full Width?             | N/A   |
|                                         | a                                                                                   |                                         | N/A                         | Landing Curb? (Y/N)                      | N/A   | N/A                      | DWS Offset (in)             | N/A   |
|                                         |                                                                                     |                                         | N/A                         | Shared Landing?                          | N/A   |                          |                             |       |
|                                         | PROW/ADA:                                                                           |                                         | N/A                         | Gutter Ponding?                          | N/A   | N/A                      | Gutter Slope (%)            | N/A   |
|                                         | R304.5.1, R304.5.3                                                                  |                                         | N/A                         | Gutter Lip Ht (in)                       | N/A   | N/A                      | Gutter X Slope (%)          | N/A   |
|                                         |                                                                                     |                                         | N/A                         | Painted X Walk1?                         | Yes   | N/A                      | Painted X Walk2?            | N/A   |
|                                         |                                                                                     |                                         |                             | X Walk 1 Direction                       | To NE |                          | X Walk 2 Direction          | N/A   |
|                                         |                                                                                     |                                         | N/A                         | X Walk 1 Width (in)                      | 115.0 | N/A                      | X Walk 2 Width (in)         | N/A   |
| Street 1 Name MALLARD CREEK CHURCH RD   |                                                                                     |                                         |                             | X Walk 1 Slope (%)                       | 1.5   |                          | X Walk 2 Slope (%)          | N/A   |
| Stop Condition-Street 2 StopSign        |                                                                                     |                                         |                             | X Walk 1 X Slope (%)                     | 2.2   |                          | X Walk 2 X Slope (%)        | N/A   |
| Street 2 Name N/A                       |                                                                                     |                                         | N/A                         | Ramp inside XWalk1?                      | Yes   | N/A                      | Ramp inside XWalk2?         | N/A   |
| Stop Condition-Street 1 N/A             |                                                                                     |                                         |                             | Road Slope (%)                           | N/A   | N/A                      | Clear Space?                | N/A   |
|                                         |                                                                                     |                                         |                             | Road X Slope (%)                         | N/A   | N/A                      | Clear Space to XWalk (in)   | N/A   |
|                                         |                                                                                     |                                         | N/A                         | Any Obstructions?                        | N/A   | N/A                      | Storm Grate/Utility Hazard? | N/A   |
|                                         | Total Cost: \$ 1                                                                    | 850.00                                  |                             | Obstruction Type                         |       |                          | Storm Grate/Utility Type    |       |
|                                         |                                                                                     |                                         |                             |                                          | N/A   |                          |                             | N/A   |