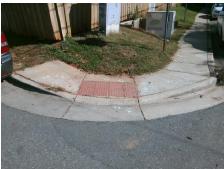

N/A

PROW/ADA:

Not Found, R304.5.1, R304.5.3

Total Cost: 3200.00

| Compliance Description |                       |                   | Data  | Data Compliance    |                       | Description             | Data  |
|------------------------|-----------------------|-------------------|-------|--------------------|-----------------------|-------------------------|-------|
| N/A                    | Ramp Length (in)      |                   | 49.5  | <b>Yes</b> Ramp    |                       | Slope (%)               | 6.5   |
| No                     | Ramp Width (in)       |                   | 46.0  | No Ramp XSlope (%) |                       | 7.6                     |       |
| N/A                    | Flare Type LT         |                   | N/A   | N/A                | Flare                 | Flare Type RT           |       |
| N/A                    | Flare Slope LT (%)    |                   | N/A   | N/A                | Flare Slope RT (%)    |                         | N/A   |
| N/A                    | Flare Traversable LT? |                   | N/A   | N/A                | Flare Traversable RT? |                         | N/A   |
| N/A                    | Landing Length (in)   |                   | N/A   | N/A                | DWS                   | Provided?               | N/A   |
| N/A                    | Land                  | ing Width (in)    | N/A   | N/A                | DWS                   | Contrast?               | N/A   |
| N/A                    | Land                  | ing Slope (%)     | N/A   | N/A                | DWS                   | Length (in)             | N/A   |
| N/A                    | Land                  | ing X Slope (%)   | N/A   | N/A                | DWS                   | Full Width?             | N/A   |
| N/A                    | Land                  | ing Curb? (Y/N)   | N/A   | N/A                | DWS                   | Offset (in)             | N/A   |
| N/A                    | Share                 | ed Landing?       | N/A   |                    |                       |                         |       |
| N/A                    | Gutte                 | er Ponding?       | N/A   | N/A                | Gutte                 | er Slope (%)            | N/A   |
| N/A                    | Gutte                 | er Lip Ht (in)    | N/A   | N/A                | Gutte                 | er X Slope (%)          | N/A   |
| N/A                    | Paint                 | ed X Walk1?       | No    | N/A                | Paint                 | ed X Walk2?             | No    |
|                        | X Wa                  | lk 1 Direction    | To NW |                    | X Wa                  | lk 2 Direction          | To SW |
| N/A                    | X Wa                  | ılk 1 Width (in)  | N/A   | N/A                | X Wa                  | lk 2 Width (in)         | N/A   |
|                        | X Wa                  | ılk 1 Slope (%)   | 0.8   |                    | X Wa                  | lk 2 Slope (%)          | 0.1   |
|                        | X Wa                  | ılk 1 X Slope (%) | 6.2   |                    | X Wa                  | lk 2 X Slope (%)        | 2.1   |
| N/A                    | Ram                   | p inside XWalk1?  | N/A   | N/A                | Ram                   | o inside XWalk2?        | N/A   |
|                        | Road                  | l Slope (%)       | 4.6   | N/A                | Clear                 | Space?                  | N/A   |
|                        | Road                  | I X Slope (%)     | 1.6   | N/A                | Clear                 | Space to XWalk (in)     | N/A   |
| N/A                    | Any (                 | Obstructions?     | N/A   | N/A                | Storn                 | n Grate/Utility Hazard? | N/A   |
|                        | Obst                  | ruction Type      |       |                    | Storn                 | n Grate/Utility Type    |       |
|                        |                       |                   | N/A   |                    |                       |                         | N/A   |

Surface Condition? (G/P)

Good