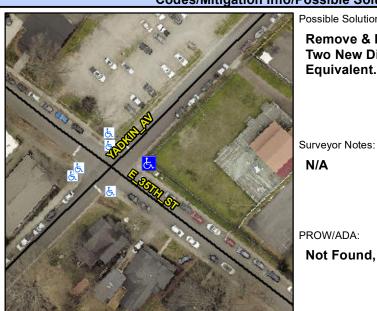

## **Access Compliance Report Public Rights-of-Way** (Curb Ramps)

Intersection ID: 10161 Main Street: E 35TH ST Cross Street: YADKIN\_AV Location:

**Overall Compliance: No** ADA ID: 9CCF6F86D57B Ramp Type: PerpDiag Initial Pass/Fail: Fail Severity Score: 33.75

## Field Measurements/Component Compliance

YADKIN AV Street 1 Name Stop Condition-Street 2 None Street 2 Name E 35TH ST Stop Condition-Street 1 StopSign Possible Solutions: Remove & Replace Curb Ramp With **Two New Directional Ramps or** Equivalent.