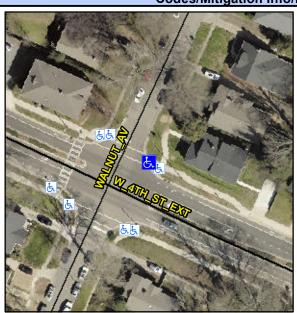

## Access Compliance Report Public Rights-of-Way (Curb Ramps)

Intersection ID: 11231 Main Street: W\_4TH\_ST\_EXT Cross Street: WALNUT\_AV Location: NE

ADA ID: 9CD61343FC6F Ramp Type: Perp Initial Pass/Fail: Fail Overall Compliance: No Severity Score: 12.5

## Field Measurements/Component Compliance

Street 1 Name
WALNUT AV
Stop Condition-Street 2
StopSign
Street 2 Name
N/A
Stop Condition-Street 1
N/A

| -         | Possible Solutions:           |
|-----------|-------------------------------|
| 100       | Remove & Replace Entire Ramp. |
|           |                               |
|           | Surveyor Notes:               |
| -         | N/A                           |
| 1         | PROW/ADA:                     |
|           | R304.2.2                      |
| 1         |                               |
| - Charles |                               |
|           |                               |
|           |                               |
|           |                               |