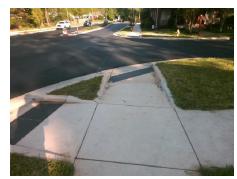

## Field Measurements/Component Compliance

Street 1 Name
WALNUT AV
Stop Condition-Street 2
StopSign
Street 2 Name
N/A
Stop Condition-Street 1
N/A

| -         | Possible Solutions:           |
|-----------|-------------------------------|
| 100       | Remove & Replace Entire Ramp. |
|           |                               |
|           | Surveyor Notes:               |
| -         | N/A                           |
| 1         | PROW/ADA:                     |
|           | R304.2.2                      |
| 1         |                               |
| - Charles |                               |
|           |                               |
|           |                               |
|           |                               |

| Total Cost: | \$ | 1850.00 |
|-------------|----|---------|

| Comp | liance Description    | Data  | Comp | liance | Description             | Data |
|------|-----------------------|-------|------|--------|-------------------------|------|
| N/A  | Ramp Length (in)      | 100.0 | No   | Ramp   | Slope (%)               | 8.4  |
| Yes  | Ramp Width (in)       | 69.5  | Yes  | Ramp   | XSlope (%)              | 1.2  |
| N/A  | Flare Type LT         | N/A   | N/A  | Flare  | Type RT                 | N/A  |
| N/A  | Flare Slope LT (%)    | N/A   | N/A  | Flare  | Slope RT (%)            | N/A  |
| N/A  | Flare Traversable LT? | N/A   | N/A  | Flare  | Traversable RT?         | N/A  |
| N/A  | Landing Length (in)   | N/A   | N/A  | DWS    | Provided?               | N/A  |
| N/A  | Landing Width (in)    | N/A   | N/A  | DWS    | Contrast?               | N/A  |
| N/A  | Landing Slope (%)     | N/A   | N/A  | DWS    | Length (in)             | N/A  |
| N/A  | Landing X Slope (%)   | N/A   | N/A  | DWS    | Full Width?             | N/A  |
| N/A  | Landing Curb? (Y/N)   | N/A   | N/A  | DWS    | Offset (in)             | N/A  |
| N/A  | Shared Landing?       | N/A   |      |        |                         |      |
| N/A  | Gutter Ponding?       | N/A   | N/A  | Gutte  | r Slope (%)             | N/A  |
| N/A  | Gutter Lip Ht (in)    | N/A   | N/A  | Gutte  | r X Slope (%)           | N/A  |
| N/A  | Painted X Walk1?      | No    | N/A  | Paint  | ed X Walk2?             | N/A  |
|      | X Walk 1 Direction    | To NW |      | X Wa   | lk 2 Direction          | N/A  |
| N/A  | X Walk 1 Width (in)   | N/A   | N/A  | X Wa   | lk 2 Width (in)         | N/A  |
|      | X Walk 1 Slope (%)    | 1.4   |      | X Wa   | lk 2 Slope (%)          | N/A  |
|      | X Walk 1 X Slope (%)  | 4.3   |      | X Wa   | lk 2 X Slope (%)        | N/A  |
| N/A  | Ramp inside XWalk1?   | N/A   | N/A  | Ram    | inside XWalk2?          | N/A  |
|      | Road Slope (%)        | N/A   | N/A  | Clear  | Space?                  | N/A  |
|      | Road X Slope (%)      | N/A   | N/A  | Clear  | Space to XWalk (in)     | N/A  |
| N/A  | Any Obstructions?     | N/A   | N/A  | Storn  | n Grate/Utility Hazard? | N/A  |
|      | Obstruction Type      |       |      | Storn  | n Grate/Utility Type    |      |
|      |                       | N/A   |      |        |                         | N/A  |
|      |                       |       | Yes  | Surfa  | ce Condition? (G/P)     | Good |