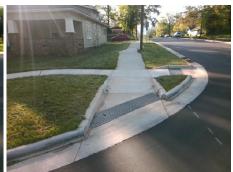

## Field Measurements/Component Compliance

Street 1 Name
WALNUT AV
Stop Condition-Street 2
StopSign
Street 2 Name
N/A
Stop Condition-Street 1
N/A

| -         | Possible Solutions:           |
|-----------|-------------------------------|
| 100       | Remove & Replace Entire Ramp. |
|           |                               |
|           | Surveyor Notes:               |
| -         | N/A                           |
| 1         | PROW/ADA:                     |
|           | R304.2.2                      |
| 1         |                               |
| - Charles |                               |
|           |                               |
|           |                               |
|           |                               |

| Total Cost: | \$ | 1850.00 |
|-------------|----|---------|

| Comp | liance Description    | Data  | Comp | liance | Description             | Data |
|------|-----------------------|-------|------|--------|-------------------------|------|
| N/A  | Ramp Length (in)      | 100.0 | No   | Ramp   | Slope (%)               | 8.4  |
| Yes  | Ramp Width (in)       | 69.5  | Yes  | Ramp   | XSlope (%)              | 1.2  |
| N/A  | Flare Type LT         | N/A   | N/A  | Flare  | Type RT                 | N/A  |
| N/A  | Flare Slope LT (%)    | N/A   | N/A  | Flare  | Slope RT (%)            | N/A  |
| N/A  | Flare Traversable LT? | N/A   | N/A  | Flare  | Traversable RT?         | N/A  |
| N/A  | Landing Length (in)   | N/A   | N/A  | DWS    | Provided?               | N/A  |
| N/A  | Landing Width (in)    | N/A   | N/A  | DWS    | Contrast?               | N/A  |
| N/A  | Landing Slope (%)     | N/A   | N/A  | DWS    | Length (in)             | N/A  |
| N/A  | Landing X Slope (%)   | N/A   | N/A  | DWS    | Full Width?             | N/A  |
| N/A  | Landing Curb? (Y/N)   | N/A   | N/A  | DWS    | Offset (in)             | N/A  |
| N/A  | Shared Landing?       | N/A   |      |        |                         |      |
| N/A  | Gutter Ponding?       | N/A   | N/A  | Gutte  | r Slope (%)             | N/A  |
| N/A  | Gutter Lip Ht (in)    | N/A   | N/A  | Gutte  | r X Slope (%)           | N/A  |
| N/A  | Painted X Walk1?      | No    | N/A  | Paint  | ed X Walk2?             | N/A  |
|      | X Walk 1 Direction    | To NW |      | X Wa   | lk 2 Direction          | N/A  |
| N/A  | X Walk 1 Width (in)   | N/A   | N/A  | X Wa   | lk 2 Width (in)         | N/A  |
|      | X Walk 1 Slope (%)    | 1.4   |      | X Wa   | lk 2 Slope (%)          | N/A  |
|      | X Walk 1 X Slope (%)  | 4.3   |      | X Wa   | lk 2 X Slope (%)        | N/A  |
| N/A  | Ramp inside XWalk1?   | N/A   | N/A  | Ram    | inside XWalk2?          | N/A  |
|      | Road Slope (%)        | N/A   | N/A  | Clear  | Space?                  | N/A  |
|      | Road X Slope (%)      | N/A   | N/A  | Clear  | Space to XWalk (in)     | N/A  |
| N/A  | Any Obstructions?     | N/A   | N/A  | Storn  | n Grate/Utility Hazard? | N/A  |
|      | Obstruction Type      |       |      | Storn  | n Grate/Utility Type    |      |
|      |                       | N/A   |      |        |                         | N/A  |
|      |                       |       | Yes  | Surfa  | ce Condition? (G/P)     | Good |