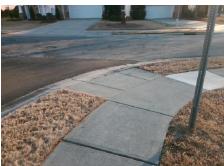

## **Access Compliance Report Public Rights-of-Way** (Curb Ramps)

Intersection ID: 47142 Main Street: DARLINGTON RD **Cross Street: WHISTLER WY** Location: S ADA ID: 9CD870A96FEC Ramp Type: PerpDiag Initial Pass/Fail: Fail **Overall Compliance: No Severity Score:** 25

**Codes/Mitigation Info/Possible Solution** 

Street 1 Name Stop Condition-Street 2 Street 2 Name Stop Condition-Street 1 **DARLINGTON RD** None WHISTLER WY StopSign

Possible Solutions: **Remove & Replace Curb Ramp With Two New Directional Ramps or** Equivalent. Surveyor Notes: N/A PROW/ADA: Not Found, R304.5.1, R304.5.3, R302.7

Total Cost: 3200.00

| Field Measurements/Component Compliance |                        |                       |       |                        |       |                         |       |
|-----------------------------------------|------------------------|-----------------------|-------|------------------------|-------|-------------------------|-------|
|                                         | Compliance Description |                       | Data  | Compliance Description |       | Data                    |       |
|                                         | N/A                    | Ramp Length (in)      | 47.5  | Yes                    | Ram   | Slope (%)               | 4.7   |
|                                         | No                     | Ramp Width (in)       | 36.0  | No                     | Ram   | XSlope (%)              | 4.4   |
|                                         | N/A                    | Flare Type LT         | N/A   | N/A                    | Flare | Type RT                 | N/A   |
|                                         | N/A                    | Flare Slope LT (%)    | N/A   | N/A                    | Flare | Slope RT (%)            | N/A   |
|                                         | N/A                    | Flare Traversable LT? | N/A   | N/A                    | Flare | Traversable RT?         | N/A   |
|                                         | N/A                    | Landing Length (in)   | N/A   | N/A                    | DWS   | Provided?               | N/A   |
|                                         | N/A                    | Landing Width (in)    | N/A   | N/A                    | DWS   | Contrast?               | N/A   |
|                                         | N/A                    | Landing Slope (%)     | N/A   | N/A                    | DWS   | Length (in)             | N/A   |
|                                         | N/A                    | Landing X Slope (%)   | N/A   | N/A                    | DWS   | Full Width?             | N/A   |
|                                         | N/A                    | Landing Curb? (Y/N)   | N/A   | N/A                    | DWS   | Offset (in)             | N/A   |
|                                         | N/A                    | Shared Landing?       | N/A   |                        |       |                         |       |
|                                         | N/A                    | Gutter Ponding?       | N/A   | N/A                    | Gutte | er Slope (%)            | N/A   |
|                                         | N/A                    | Gutter Lip Ht (in)    | N/A   | N/A                    | Gutte | r X Slope (%)           | N/A   |
|                                         | N/A                    | Painted X Walk1?      | No    | N/A                    | Paint | ed X Walk2?             | No    |
|                                         |                        | X Walk 1 Direction    | To NE |                        | X Wa  | lk 2 Direction          | To NW |
|                                         | N/A                    | X Walk 1 Width (in)   | N/A   | N/A                    | X Wa  | lk 2 Width (in)         | N/A   |
|                                         |                        | X Walk 1 Slope (%)    | 2.2   |                        | X Wa  | lk 2 Slope (%)          | 1.5   |
|                                         |                        | X Walk 1 X Slope (%)  | 1.8   |                        | X Wa  | lk 2 X Slope (%)        | 0.3   |
|                                         | N/A                    | Ramp inside XWalk1?   | N/A   | N/A                    | Ram   | inside XWalk2?          | N/A   |
|                                         |                        | Road Slope (%)        | 0.4   | N/A                    | Clear | Space?                  | N/A   |
|                                         |                        | Road X Slope (%)      | 2.4   | N/A                    | Clear | Space to XWalk (in)     | N/A   |
|                                         | N/A                    | Any Obstructions?     | N/A   | N/A                    | Storn | n Grate/Utility Hazard? | N/A   |
|                                         |                        | Obstruction Type      |       |                        | Storn | n Grate/Utility Type    |       |
|                                         |                        |                       | N/A   |                        |       |                         | N/A   |
|                                         |                        |                       |       | No                     | Surfa | ce Condition? (G/P)     | Poor  |
| _                                       |                        |                       |       |                        |       |                         |       |