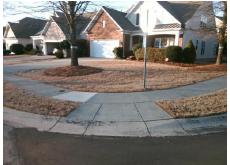

## **Access Compliance Report Public Rights-of-Way** (Curb Ramps)

Intersection ID: 47142 Main Street: DARLINGTON RD **Cross Street: WHISTLER WY** Location: S ADA ID: 9CD870A96FEC Ramp Type: PerpDiag Initial Pass/Fail: Fail **Overall Compliance: No Severity Score:** 25

**Codes/Mitigation Info/Possible Solution** 

Street 1 Name Stop Condition-Street 2 Street 2 Name Stop Condition-Street 1 **DARLINGTON RD** None WHISTLER WY StopSign

Possible Solutions: **Remove & Replace Curb Ramp With Two New Directional Ramps or** Equivalent. Surveyor Notes: N/A PROW/ADA: Not Found, R304.5.1, R304.5.3, R302.7

Total Cost: 3200.00

| Field Measurements/Component Compliance |                        |                       |       |                        |       |                         |       |
|-----------------------------------------|------------------------|-----------------------|-------|------------------------|-------|-------------------------|-------|
|                                         | Compliance Description |                       | Data  | Compliance Description |       | Data                    |       |
|                                         | N/A                    | Ramp Length (in)      | 47.5  | Yes                    | Ram   | Slope (%)               | 4.7   |
|                                         | No                     | Ramp Width (in)       | 36.0  | No                     | Ram   | XSlope (%)              | 4.4   |
|                                         | N/A                    | Flare Type LT         | N/A   | N/A                    | Flare | Type RT                 | N/A   |
|                                         | N/A                    | Flare Slope LT (%)    | N/A   | N/A                    | Flare | Slope RT (%)            | N/A   |
|                                         | N/A                    | Flare Traversable LT? | N/A   | N/A                    | Flare | Traversable RT?         | N/A   |
|                                         | N/A                    | Landing Length (in)   | N/A   | N/A                    | DWS   | Provided?               | N/A   |
|                                         | N/A                    | Landing Width (in)    | N/A   | N/A                    | DWS   | Contrast?               | N/A   |
|                                         | N/A                    | Landing Slope (%)     | N/A   | N/A                    | DWS   | Length (in)             | N/A   |
|                                         | N/A                    | Landing X Slope (%)   | N/A   | N/A                    | DWS   | Full Width?             | N/A   |
|                                         | N/A                    | Landing Curb? (Y/N)   | N/A   | N/A                    | DWS   | Offset (in)             | N/A   |
|                                         | N/A                    | Shared Landing?       | N/A   |                        |       |                         |       |
|                                         | N/A                    | Gutter Ponding?       | N/A   | N/A                    | Gutte | er Slope (%)            | N/A   |
|                                         | N/A                    | Gutter Lip Ht (in)    | N/A   | N/A                    | Gutte | r X Slope (%)           | N/A   |
|                                         | N/A                    | Painted X Walk1?      | No    | N/A                    | Paint | ed X Walk2?             | No    |
|                                         |                        | X Walk 1 Direction    | To NE |                        | X Wa  | lk 2 Direction          | To NW |
|                                         | N/A                    | X Walk 1 Width (in)   | N/A   | N/A                    | X Wa  | lk 2 Width (in)         | N/A   |
|                                         |                        | X Walk 1 Slope (%)    | 2.2   |                        | X Wa  | lk 2 Slope (%)          | 1.5   |
|                                         |                        | X Walk 1 X Slope (%)  | 1.8   |                        | X Wa  | lk 2 X Slope (%)        | 0.3   |
|                                         | N/A                    | Ramp inside XWalk1?   | N/A   | N/A                    | Ram   | inside XWalk2?          | N/A   |
|                                         |                        | Road Slope (%)        | 0.4   | N/A                    | Clear | Space?                  | N/A   |
|                                         |                        | Road X Slope (%)      | 2.4   | N/A                    | Clear | Space to XWalk (in)     | N/A   |
|                                         | N/A                    | Any Obstructions?     | N/A   | N/A                    | Storn | n Grate/Utility Hazard? | N/A   |
|                                         |                        | Obstruction Type      |       |                        | Storn | n Grate/Utility Type    |       |
|                                         |                        |                       | N/A   |                        |       |                         | N/A   |
|                                         |                        |                       |       | No                     | Surfa | ce Condition? (G/P)     | Poor  |
| _                                       |                        |                       |       |                        |       |                         |       |