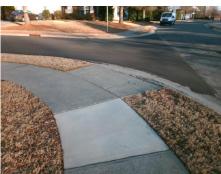

## **Access Compliance Report Public Rights-of-Way** (Curb Ramps)

Intersection ID: 47142 Main Street: DARLINGTON RD **Cross Street: WHISTLER WY** Location: S ADA ID: 9CD870A96FEC Ramp Type: PerpDiag Initial Pass/Fail: Fail **Overall Compliance: No Severity Score:** 25

**Codes/Mitigation Info/Possible Solution** 

Street 1 Name Stop Condition-Street 2 Street 2 Name Stop Condition-Street 1 **DARLINGTON RD** None WHISTLER WY StopSign

Possible Solutions: **Remove & Replace Curb Ramp With Two New Directional Ramps or** Equivalent. Surveyor Notes: N/A PROW/ADA: Not Found, R304.5.1, R304.5.3, R302.7

Total Cost: 3200.00

| Field Measurements/Component Compliance |                        |                       |       |                        |       |                         |       |
|-----------------------------------------|------------------------|-----------------------|-------|------------------------|-------|-------------------------|-------|
|                                         | Compliance Description |                       | Data  | Compliance Description |       | Data                    |       |
|                                         | N/A                    | Ramp Length (in)      | 47.5  | Yes                    | Ram   | Slope (%)               | 4.7   |
|                                         | No                     | Ramp Width (in)       | 36.0  | No                     | Ram   | XSlope (%)              | 4.4   |
|                                         | N/A                    | Flare Type LT         | N/A   | N/A                    | Flare | Type RT                 | N/A   |
|                                         | N/A                    | Flare Slope LT (%)    | N/A   | N/A                    | Flare | Slope RT (%)            | N/A   |
|                                         | N/A                    | Flare Traversable LT? | N/A   | N/A                    | Flare | Traversable RT?         | N/A   |
|                                         | N/A                    | Landing Length (in)   | N/A   | N/A                    | DWS   | Provided?               | N/A   |
|                                         | N/A                    | Landing Width (in)    | N/A   | N/A                    | DWS   | Contrast?               | N/A   |
|                                         | N/A                    | Landing Slope (%)     | N/A   | N/A                    | DWS   | Length (in)             | N/A   |
|                                         | N/A                    | Landing X Slope (%)   | N/A   | N/A                    | DWS   | Full Width?             | N/A   |
|                                         | N/A                    | Landing Curb? (Y/N)   | N/A   | N/A                    | DWS   | Offset (in)             | N/A   |
|                                         | N/A                    | Shared Landing?       | N/A   |                        |       |                         |       |
|                                         | N/A                    | Gutter Ponding?       | N/A   | N/A                    | Gutte | er Slope (%)            | N/A   |
|                                         | N/A                    | Gutter Lip Ht (in)    | N/A   | N/A                    | Gutte | r X Slope (%)           | N/A   |
|                                         | N/A                    | Painted X Walk1?      | No    | N/A                    | Paint | ed X Walk2?             | No    |
|                                         |                        | X Walk 1 Direction    | To NE |                        | X Wa  | lk 2 Direction          | To NW |
|                                         | N/A                    | X Walk 1 Width (in)   | N/A   | N/A                    | X Wa  | lk 2 Width (in)         | N/A   |
|                                         |                        | X Walk 1 Slope (%)    | 2.2   |                        | X Wa  | lk 2 Slope (%)          | 1.5   |
|                                         |                        | X Walk 1 X Slope (%)  | 1.8   |                        | X Wa  | lk 2 X Slope (%)        | 0.3   |
|                                         | N/A                    | Ramp inside XWalk1?   | N/A   | N/A                    | Ram   | inside XWalk2?          | N/A   |
|                                         |                        | Road Slope (%)        | 0.4   | N/A                    | Clear | Space?                  | N/A   |
|                                         |                        | Road X Slope (%)      | 2.4   | N/A                    | Clear | Space to XWalk (in)     | N/A   |
|                                         | N/A                    | Any Obstructions?     | N/A   | N/A                    | Storn | n Grate/Utility Hazard? | N/A   |
|                                         |                        | Obstruction Type      |       |                        | Storn | n Grate/Utility Type    |       |
|                                         |                        |                       | N/A   |                        |       |                         | N/A   |
|                                         |                        |                       |       | No                     | Surfa | ce Condition? (G/P)     | Poor  |
| _                                       |                        |                       |       |                        |       |                         |       |