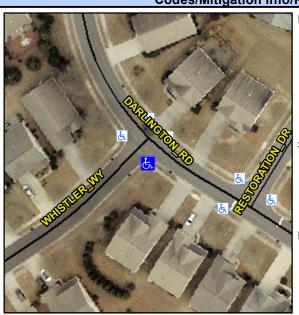

## **Access Compliance Report Public Rights-of-Way** (Curb Ramps)

Intersection ID: 47142 Main Street: DARLINGTON RD **Cross Street: WHISTLER WY** Location: S ADA ID: 9CD870A96FEC Ramp Type: PerpDiag Initial Pass/Fail: Fail **Overall Compliance: No Severity Score:** 25

**Codes/Mitigation Info/Possible Solution** 

Street 1 Name Stop Condition-Street 2 Street 2 Name Stop Condition-Street 1 **DARLINGTON RD** None WHISTLER WY StopSign

Possible Solutions: **Remove & Replace Curb Ramp With Two New Directional Ramps or** Equivalent. Surveyor Notes: N/A PROW/ADA: Not Found, R304.5.1, R304.5.3, R302.7