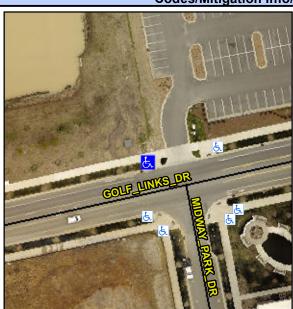

## Access Compliance Report Public Rights-of-Way (Curb Ramps)

Intersection ID: 54217Main Street:GOLF\_LINKS\_DRCross Street:MIDWAY\_PARK\_DRLocation:NWADA ID: 9CDAD4021A52Ramp Type:PerpInitial Pass/Fail:FailOverall Compliance:NoSeverity Score:12.5