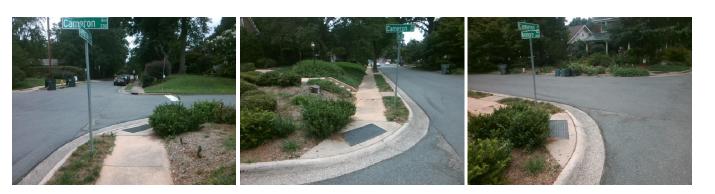

## Access Compliance Report Public Rights-of-Way (Curb Ramps)

| Intersection ID: 14737 Main Street: CAMERON_AV Cross Street: KENMORE_AV |                                                                                |                                               |                                         |       |                            | Location:                   | NE    |  |
|-------------------------------------------------------------------------|--------------------------------------------------------------------------------|-----------------------------------------------|-----------------------------------------|-------|----------------------------|-----------------------------|-------|--|
|                                                                         |                                                                                |                                               |                                         |       |                            |                             |       |  |
| ADA ID: 9CDE8060D49C Ramp Type: PerpDiag                                |                                                                                | nitial Pass/Fail: Fail Overall Compliance: No |                                         |       | o Severity Score:          | 37.5                        |       |  |
| Codes/Mitigation Info/Possible Solution                                 |                                                                                |                                               | Field Measurements/Component Compliance |       |                            |                             |       |  |
|                                                                         | Possible Solutions:                                                            | Com                                           | Compliance Description                  |       | ata Compliance Description |                             | Data  |  |
|                                                                         | Remove & Replace Curb Ramp With<br>Two New Directional Ramps or<br>Equivalent. | ith N/A                                       | Ramp Length (in)                        | 35.0  | No                         | Ramp Slope (%)              | 12.4  |  |
|                                                                         |                                                                                | Yes                                           | Ramp Width (in)                         | 48.0  | No                         | Ramp XSlope (%)             | 5.1   |  |
|                                                                         |                                                                                | N/A                                           | Flare Type LT                           | N/A   | N/A                        | Flare Type RT               | N/A   |  |
|                                                                         |                                                                                | N/A                                           | Flare Slope LT (%)                      | N/A   | N/A                        | Flare Slope RT (%)          | N/A   |  |
|                                                                         | 3                                                                              | N/A                                           | Flare Traversable LT?                   | N/A   | N/A                        | Flare Traversable RT?       | N/A   |  |
|                                                                         |                                                                                | N/A                                           | Landing Length (in)                     | N/A   | N/A                        | DWS Provided?               | N/A   |  |
|                                                                         | Surveyor Notes:                                                                | N/A                                           | Landing Width (in)                      | N/A   | N/A                        | DWS Contrast?               | N/A   |  |
|                                                                         | N/A                                                                            | N/A                                           | Landing Slope (%)                       | N/A   | N/A                        | DWS Length (in)             | N/A   |  |
|                                                                         | 2                                                                              | N/A                                           | Landing X Slope (%)                     | N/A   | N/A                        | DWS Full Width?             | N/A   |  |
|                                                                         |                                                                                | N/A                                           | Landing Curb? (Y/N)                     | N/A   | N/A                        | DWS Offset (in)             | N/A   |  |
|                                                                         |                                                                                | N/A                                           | Shared Landing?                         | N/A   |                            |                             |       |  |
|                                                                         | PROW/ADA:                                                                      | N/A                                           | Gutter Ponding?                         | N/A   | N/A                        | Gutter Slope (%)            | N/A   |  |
|                                                                         | Not Found, R304.2.2, R304.5.3                                                  | N/A                                           | Gutter Lip Ht (in)                      | N/A   | N/A                        | Gutter X Slope (%)          | N/A   |  |
|                                                                         | ·····,····,·····,·····                                                         | N/A                                           | Painted X Walk1?                        | No    | N/A                        | Painted X Walk2?            | No    |  |
|                                                                         |                                                                                |                                               | X Walk 1 Direction                      | To NW |                            | X Walk 2 Direction          | To SW |  |
|                                                                         |                                                                                | N/A                                           | X Walk 1 Width (in)                     | N/A   | N/A                        | X Walk 2 Width (in)         | N/A   |  |
| Street 1 Name CAMERON                                                   | V                                                                              |                                               | X Walk 1 Slope (%)                      | 3.7   |                            | X Walk 2 Slope (%)          | 2.7   |  |
| Stop Condition-Street 2 StopSig                                         | IN                                                                             |                                               | X Walk 1 X Slope (%)                    | 3.1   |                            | X Walk 2 X Slope (%)        | 4.6   |  |
| Street 2 Name KENMORE                                                   | V                                                                              | N/A                                           | Ramp inside XWalk1?                     | N/A   | N/A                        | Ramp inside XWalk2?         | N/A   |  |
| Stop Condition-Street 1 No                                              | le                                                                             |                                               | Road Slope (%)                          | 4.9   | N/A                        | Clear Space?                | N/A   |  |
|                                                                         |                                                                                |                                               | Road X Slope (%)                        | 6.0   | N/A                        | Clear Space to XWalk (in)   | N/A   |  |
|                                                                         |                                                                                | N/A                                           | Any Obstructions?                       | N/A   | N/A                        | Storm Grate/Utility Hazard? | N/A   |  |
|                                                                         | Total Cost: \$ 320                                                             | 00.00                                         | Obstruction Type                        |       |                            | Storm Grate/Utility Type    |       |  |
|                                                                         |                                                                                |                                               |                                         | N/A   |                            | /                           | N/A   |  |

Yes Surface Condition? (G/P) Good