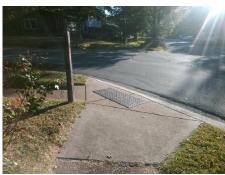

## Field Measurements/Component Compliance

Street 1 Name
Stop Condition-Street 2
Street 2 Name
Stop Condition-Street 1

WINTERFIELD PL None ROSEHAVEN DR StopSign Possible Solutions:

Remove & Replace Curb Ramp With
Two New Directional Ramps or
Equivalent.

Surveyor Notes:
N/A

PROW/ADA:
Not Found, R304.5.3

Total Cost: \$ 3200.00

| Fleid Measurements/Component Compnance |                        |                       |      |                             |                             |      |
|----------------------------------------|------------------------|-----------------------|------|-----------------------------|-----------------------------|------|
|                                        | Compliance Description |                       | Data | Data Compliance Description |                             | Data |
|                                        | N/A                    | Ramp Length (in)      | 32.5 | Yes                         | Ramp Slope (%)              | 7.4  |
|                                        | Yes                    | Ramp Width (in)       | 48.0 | No                          | Ramp XSlope (%)             | 5.9  |
|                                        | N/A                    | Flare Type LT         | N/A  | N/A                         | Flare Type RT               | N/A  |
|                                        | N/A                    | Flare Slope LT (%)    | N/A  | N/A                         | Flare Slope RT (%)          | N/A  |
|                                        | N/A                    | Flare Traversable LT? | N/A  | N/A                         | Flare Traversable RT?       | N/A  |
|                                        | N/A                    | Landing Length (in)   | N/A  | N/A                         | DWS Provided?               | N/A  |
|                                        | N/A                    | Landing Width (in)    | N/A  | N/A                         | DWS Contrast?               | N/A  |
|                                        | N/A                    | Landing Slope (%)     | N/A  | N/A                         | DWS Length (in)             | N/A  |
|                                        | N/A                    | Landing X Slope (%)   | N/A  | N/A                         | DWS Full Width?             | N/A  |
|                                        | N/A                    | Landing Curb? (Y/N)   | N/A  | N/A                         | DWS Offset (in)             | N/A  |
|                                        | N/A                    | Shared Landing?       | N/A  |                             |                             |      |
|                                        | N/A                    | Gutter Ponding?       | N/A  | N/A                         | Gutter Slope (%)            | N/A  |
|                                        | N/A                    | Gutter Lip Ht (in)    | N/A  | N/A                         | Gutter X Slope (%)          | N/A  |
|                                        | N/A                    | Painted X Walk1?      | No   | N/A                         | Painted X Walk2?            | No   |
|                                        |                        | X Walk 1 Direction    | To S |                             | X Walk 2 Direction          | To E |
|                                        | N/A                    | X Walk 1 Width (in)   | N/A  | N/A                         | X Walk 2 Width (in)         | N/A  |
|                                        |                        | X Walk 1 Slope (%)    | 1.1  |                             | X Walk 2 Slope (%)          | 2.0  |
|                                        |                        | X Walk 1 X Slope (%)  | 1.5  |                             | X Walk 2 X Slope (%)        | 2.0  |
|                                        | N/A                    | Ramp inside XWalk1?   | N/A  | N/A                         | Ramp inside XWalk2?         | N/A  |
|                                        |                        | Road Slope (%)        | 2.8  | N/A                         | Clear Space?                | N/A  |
|                                        |                        | Road X Slope (%)      | 0.3  | N/A                         | Clear Space to XWalk (in)   | N/A  |
|                                        | N/A                    | Any Obstructions?     | N/A  | N/A                         | Storm Grate/Utility Hazard? | N/A  |
|                                        |                        | Obstruction Type      |      |                             | Storm Grate/Utility Type    |      |
|                                        |                        |                       | N/A  |                             |                             | N/A  |
|                                        |                        |                       |      | Yes                         | Surface Condition? (G/P)    | Good |
|                                        |                        |                       |      |                             |                             |      |