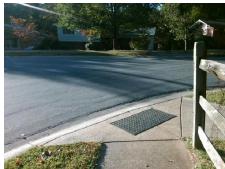

## Field Measurements/Component Compliance

Street 1 Name
Stop Condition-Street 2
Street 2 Name
Stop Condition-Street 1

WINTERFIELD PL None ROSEHAVEN DR StopSign Possible Solutions:

Remove & Replace Curb Ramp With
Two New Directional Ramps or
Equivalent.

Surveyor Notes:
N/A

PROW/ADA:
Not Found, R304.5.3

Total Cost: \$ 3200.00

| Fleid Measurements/Component Compnance |                        |                       |      |                             |                             |      |
|----------------------------------------|------------------------|-----------------------|------|-----------------------------|-----------------------------|------|
|                                        | Compliance Description |                       | Data | Data Compliance Description |                             | Data |
|                                        | N/A                    | Ramp Length (in)      | 32.5 | Yes                         | Ramp Slope (%)              | 7.4  |
|                                        | Yes                    | Ramp Width (in)       | 48.0 | No                          | Ramp XSlope (%)             | 5.9  |
|                                        | N/A                    | Flare Type LT         | N/A  | N/A                         | Flare Type RT               | N/A  |
|                                        | N/A                    | Flare Slope LT (%)    | N/A  | N/A                         | Flare Slope RT (%)          | N/A  |
|                                        | N/A                    | Flare Traversable LT? | N/A  | N/A                         | Flare Traversable RT?       | N/A  |
|                                        | N/A                    | Landing Length (in)   | N/A  | N/A                         | DWS Provided?               | N/A  |
|                                        | N/A                    | Landing Width (in)    | N/A  | N/A                         | DWS Contrast?               | N/A  |
|                                        | N/A                    | Landing Slope (%)     | N/A  | N/A                         | DWS Length (in)             | N/A  |
|                                        | N/A                    | Landing X Slope (%)   | N/A  | N/A                         | DWS Full Width?             | N/A  |
|                                        | N/A                    | Landing Curb? (Y/N)   | N/A  | N/A                         | DWS Offset (in)             | N/A  |
|                                        | N/A                    | Shared Landing?       | N/A  |                             |                             |      |
|                                        | N/A                    | Gutter Ponding?       | N/A  | N/A                         | Gutter Slope (%)            | N/A  |
|                                        | N/A                    | Gutter Lip Ht (in)    | N/A  | N/A                         | Gutter X Slope (%)          | N/A  |
|                                        | N/A                    | Painted X Walk1?      | No   | N/A                         | Painted X Walk2?            | No   |
|                                        |                        | X Walk 1 Direction    | To S |                             | X Walk 2 Direction          | To E |
|                                        | N/A                    | X Walk 1 Width (in)   | N/A  | N/A                         | X Walk 2 Width (in)         | N/A  |
|                                        |                        | X Walk 1 Slope (%)    | 1.1  |                             | X Walk 2 Slope (%)          | 2.0  |
|                                        |                        | X Walk 1 X Slope (%)  | 1.5  |                             | X Walk 2 X Slope (%)        | 2.0  |
|                                        | N/A                    | Ramp inside XWalk1?   | N/A  | N/A                         | Ramp inside XWalk2?         | N/A  |
|                                        |                        | Road Slope (%)        | 2.8  | N/A                         | Clear Space?                | N/A  |
|                                        |                        | Road X Slope (%)      | 0.3  | N/A                         | Clear Space to XWalk (in)   | N/A  |
|                                        | N/A                    | Any Obstructions?     | N/A  | N/A                         | Storm Grate/Utility Hazard? | N/A  |
|                                        |                        | Obstruction Type      |      |                             | Storm Grate/Utility Type    |      |
|                                        |                        |                       | N/A  |                             |                             | N/A  |
|                                        |                        |                       |      | Yes                         | Surface Condition? (G/P)    | Good |
|                                        |                        |                       |      |                             |                             |      |