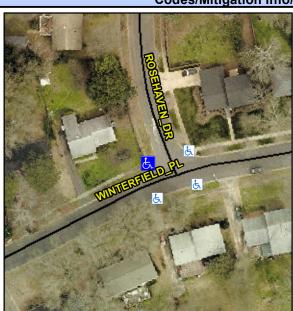

## Access Compliance Report Public Rights-of-Way (Curb Ramps)

Intersection ID: 14879Main Street:ROSEHAVEN\_DRCross Street:WINTERFIELD\_PLLocation:NWADA ID: 9CDF30608F59Ramp Type:PerpDiagInitial Pass/Fail:FailOverall Compliance:NoSeverity Score:12.5