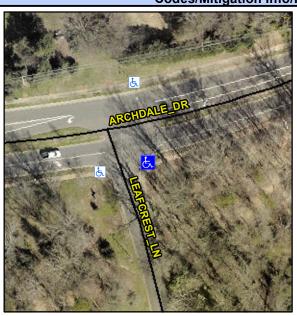

## Access Compliance Report Public Rights-of-Way (Curb Ramps)

Intersection ID: 20493 Main Street: ARCHDALE\_DR Cross Street: LEAFCREST\_LN Location: SE

ADA ID: 9CDF3A04F008 Ramp Type: PerpDiag Initial Pass/Fail: Fail Overall Compliance: No Severity Score: 22.5

## Field Measurements/Component Compliance

Street 1 Name
Stop Condition-Street 2
Street 2 Name
Stop Condition-Street 1

ARCHDALE DR None LEAFCREST LN StopSign Possible Solutions:

Remove & Replace Curb Ramp With Two New Directional Ramps or Equivalent.