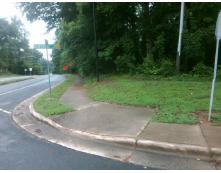

Surveyor Notes:

N/A

PROW/ADA:

Not Found, R304.5.1, R304.2.2, R304.5.3

Total Cost: \$ 3200.00

| Field Measurements/Component Compliance |                       |       |      |                             |      |
|-----------------------------------------|-----------------------|-------|------|-----------------------------|------|
| Compliance Description                  |                       | Data  | Comp | liance Description          | Data |
| N/A                                     | Ramp Length (in)      | 108.0 | No   | Ramp Slope (%)              | 9.4  |
| No                                      | Ramp Width (in)       | 46.0  | No   | Ramp XSlope (%)             | 2.2  |
| N/A                                     | Flare Type LT         | N/A   | N/A  | Flare Type RT               | N/A  |
| N/A                                     | Flare Slope LT (%)    | N/A   | N/A  | Flare Slope RT (%)          | N/A  |
| N/A                                     | Flare Traversable LT? | N/A   | N/A  | Flare Traversable RT?       | N/A  |
| N/A                                     | Landing Length (in)   | N/A   | N/A  | DWS Provided?               | N/A  |
| N/A                                     | Landing Width (in)    | N/A   | N/A  | DWS Contrast?               | N/A  |
| N/A                                     | Landing Slope (%)     | N/A   | N/A  | DWS Length (in)             | N/A  |
| N/A                                     | Landing X Slope (%)   | N/A   | N/A  | DWS Full Width?             | N/A  |
| N/A                                     | Landing Curb? (Y/N)   | N/A   | N/A  | DWS Offset (in)             | N/A  |
| N/A                                     | Shared Landing?       | N/A   |      |                             |      |
| N/A                                     | Gutter Ponding?       | N/A   | N/A  | Gutter Slope (%)            | N/A  |
| N/A                                     | Gutter Lip Ht (in)    | N/A   | N/A  | Gutter X Slope (%)          | N/A  |
| N/A                                     | Painted X Walk1?      | No    | N/A  | Painted X Walk2?            | No   |
|                                         | X Walk 1 Direction    | To N  |      | X Walk 2 Direction          | To W |
| N/A                                     | X Walk 1 Width (in)   | N/A   | N/A  | X Walk 2 Width (in)         | N/A  |
|                                         | X Walk 1 Slope (%)    | 6.1   |      | X Walk 2 Slope (%)          | 1.5  |
|                                         | X Walk 1 X Slope (%)  | 2.4   |      | X Walk 2 X Slope (%)        | 3.8  |
| N/A                                     | Ramp inside XWalk1?   | N/A   | N/A  | Ramp inside XWalk2?         | N/A  |
|                                         | Road Slope (%)        | 4.9   | N/A  | Clear Space?                | N/A  |
|                                         | Road X Slope (%)      | 2.9   | N/A  | Clear Space to XWalk (in)   | N/A  |
| N/A                                     | Any Obstructions?     | N/A   | N/A  | Storm Grate/Utility Hazard? | N/A  |
|                                         | Obstruction Type      |       |      | Storm Grate/Utility Type    |      |
|                                         |                       | N/A   |      |                             | N/A  |
|                                         |                       |       | Yes  | Surface Condition? (G/P)    | Good |
|                                         |                       |       |      |                             |      |