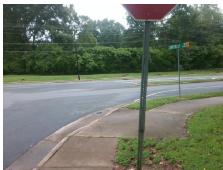

Surveyor Notes:

N/A

PROW/ADA:

Not Found, R304.5.1, R304.2.2, R304.5.3

Total Cost: \$ 3200.00

| Field Measurements/Component Compliance |                       |       |      |                             |      |
|-----------------------------------------|-----------------------|-------|------|-----------------------------|------|
| Compliance Description                  |                       | Data  | Comp | liance Description          | Data |
| N/A                                     | Ramp Length (in)      | 108.0 | No   | Ramp Slope (%)              | 9.4  |
| No                                      | Ramp Width (in)       | 46.0  | No   | Ramp XSlope (%)             | 2.2  |
| N/A                                     | Flare Type LT         | N/A   | N/A  | Flare Type RT               | N/A  |
| N/A                                     | Flare Slope LT (%)    | N/A   | N/A  | Flare Slope RT (%)          | N/A  |
| N/A                                     | Flare Traversable LT? | N/A   | N/A  | Flare Traversable RT?       | N/A  |
| N/A                                     | Landing Length (in)   | N/A   | N/A  | DWS Provided?               | N/A  |
| N/A                                     | Landing Width (in)    | N/A   | N/A  | DWS Contrast?               | N/A  |
| N/A                                     | Landing Slope (%)     | N/A   | N/A  | DWS Length (in)             | N/A  |
| N/A                                     | Landing X Slope (%)   | N/A   | N/A  | DWS Full Width?             | N/A  |
| N/A                                     | Landing Curb? (Y/N)   | N/A   | N/A  | DWS Offset (in)             | N/A  |
| N/A                                     | Shared Landing?       | N/A   |      |                             |      |
| N/A                                     | Gutter Ponding?       | N/A   | N/A  | Gutter Slope (%)            | N/A  |
| N/A                                     | Gutter Lip Ht (in)    | N/A   | N/A  | Gutter X Slope (%)          | N/A  |
| N/A                                     | Painted X Walk1?      | No    | N/A  | Painted X Walk2?            | No   |
|                                         | X Walk 1 Direction    | To N  |      | X Walk 2 Direction          | To W |
| N/A                                     | X Walk 1 Width (in)   | N/A   | N/A  | X Walk 2 Width (in)         | N/A  |
|                                         | X Walk 1 Slope (%)    | 6.1   |      | X Walk 2 Slope (%)          | 1.5  |
|                                         | X Walk 1 X Slope (%)  | 2.4   |      | X Walk 2 X Slope (%)        | 3.8  |
| N/A                                     | Ramp inside XWalk1?   | N/A   | N/A  | Ramp inside XWalk2?         | N/A  |
|                                         | Road Slope (%)        | 4.9   | N/A  | Clear Space?                | N/A  |
|                                         | Road X Slope (%)      | 2.9   | N/A  | Clear Space to XWalk (in)   | N/A  |
| N/A                                     | Any Obstructions?     | N/A   | N/A  | Storm Grate/Utility Hazard? | N/A  |
|                                         | Obstruction Type      |       |      | Storm Grate/Utility Type    |      |
|                                         |                       | N/A   |      |                             | N/A  |
|                                         |                       |       | Yes  | Surface Condition? (G/P)    | Good |
|                                         |                       |       |      |                             |      |