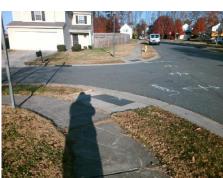

Surveyor Notes:

N/A

PROW/ADA:

Not Found, R304.5.1, R304.5.3

Total Cost: \$ 3200.00

| Compliance Description |                       | Data  | Compliance Description |                             | Data |
|------------------------|-----------------------|-------|------------------------|-----------------------------|------|
| N/A                    | Ramp Length (in)      | 49.0  | Yes                    | Ramp Slope (%)              | 6.0  |
| No                     | Ramp Width (in)       | 36.0  | No                     | Ramp XSlope (%)             | 2.3  |
| N/A                    | Flare Type LT         | N/A   | N/A                    | Flare Type RT               | N/A  |
| N/A                    | Flare Slope LT (%)    | N/A   | N/A                    | Flare Slope RT (%)          | N/A  |
| N/A                    | Flare Traversable LT? | N/A   | N/A                    | Flare Traversable RT?       | N/A  |
| N/A                    | Landing Length (in)   | N/A   | N/A                    | DWS Provided?               | N/A  |
| N/A                    | Landing Width (in)    | N/A   | N/A                    | DWS Contrast?               | N/A  |
| N/A                    | Landing Slope (%)     | N/A   | N/A                    | DWS Length (in)             | N/A  |
| N/A                    | Landing X Slope (%)   | N/A   | N/A                    | DWS Full Width?             | N/A  |
| N/A                    | Landing Curb? (Y/N)   | N/A   | N/A                    | DWS Offset (in)             | N/A  |
| N/A                    | Shared Landing?       | N/A   |                        |                             |      |
| N/A                    | Gutter Ponding?       | N/A   | N/A                    | Gutter Slope (%)            | N/A  |
| N/A                    | Gutter Lip Ht (in)    | N/A   | N/A                    | Gutter X Slope (%)          | N/A  |
| N/A                    | Painted X Walk1?      | No    | N/A                    | Painted X Walk2?            | No   |
|                        | X Walk 1 Direction    | To NE |                        | X Walk 2 Direction          | To W |
| N/A                    | X Walk 1 Width (in)   | N/A   | N/A                    | X Walk 2 Width (in)         | N/A  |
|                        | X Walk 1 Slope (%)    | 4.0   |                        | X Walk 2 Slope (%)          | 2.9  |
|                        | X Walk 1 X Slope (%)  | 3.0   |                        | X Walk 2 X Slope (%)        | 4.5  |
| N/A                    | Ramp inside XWalk1?   | N/A   | N/A                    | Ramp inside XWalk2?         | N/A  |
|                        | Road Slope (%)        | 2.7   | N/A                    | Clear Space?                | N/A  |
|                        | Road X Slope (%)      | 5.8   | N/A                    | Clear Space to XWalk (in)   | N/A  |
| N/A                    | Any Obstructions?     | N/A   | N/A                    | Storm Grate/Utility Hazard? | N/A  |
|                        | Obstruction Type      |       | l                      | Storm Grate/Utility Type    |      |
|                        |                       | N/A   |                        |                             | N/A  |
|                        |                       |       | Yes                    | Surface Condition? (G/P)    | Good |