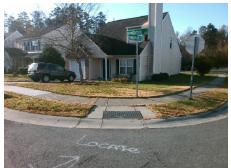

## Access Compliance Report Public Rights-of-Way (Curb Ramps)

Intersection ID: 30218 Main Street: FINBOROUGH\_CT Cross Street: MONTBROOK\_DR Location: S

ADA ID: 9CE49F190D87 Ramp Type: PerpDiag Initial Pass/Fail: Fail Overall Compliance: No Severity Score: 10

## Field Measurements/Component Compliance

Street 1 Name
Stop Condition-Street 2
Street 2 Name
Stop Condition-Street 1

MONTBROOK DR None FINBOROUGH CT StopSign Possible Solutions:

Remove & Replace Curb Ramp With Two New Directional Ramps or Equivalent.