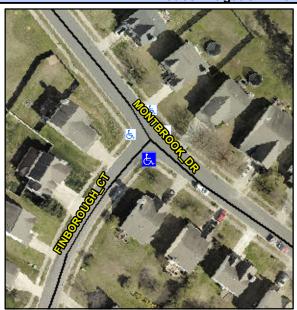

## Access Compliance Report Public Rights-of-Way (Curb Ramps)

Intersection ID: 30218 Main Street: FINBOROUGH\_CT Cross Street: MONTBROOK\_DR Location: S

ADA ID: 9CE49F190D87 Ramp Type: PerpDiag Initial Pass/Fail: Fail Overall Compliance: No Severity Score: 10