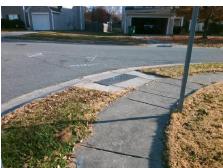

Surveyor Notes:

N/A

PROW/ADA:

Not Found, R304.5.1, R304.5.3

Total Cost: \$ 3200.00

| Compliance Description |                       | Data  | Compliance Description |                             | Data |
|------------------------|-----------------------|-------|------------------------|-----------------------------|------|
| N/A                    | Ramp Length (in)      | 49.0  | Yes                    | Ramp Slope (%)              | 6.0  |
| No                     | Ramp Width (in)       | 36.0  | No                     | Ramp XSlope (%)             | 2.3  |
| N/A                    | Flare Type LT         | N/A   | N/A                    | Flare Type RT               | N/A  |
| N/A                    | Flare Slope LT (%)    | N/A   | N/A                    | Flare Slope RT (%)          | N/A  |
| N/A                    | Flare Traversable LT? | N/A   | N/A                    | Flare Traversable RT?       | N/A  |
| N/A                    | Landing Length (in)   | N/A   | N/A                    | DWS Provided?               | N/A  |
| N/A                    | Landing Width (in)    | N/A   | N/A                    | DWS Contrast?               | N/A  |
| N/A                    | Landing Slope (%)     | N/A   | N/A                    | DWS Length (in)             | N/A  |
| N/A                    | Landing X Slope (%)   | N/A   | N/A                    | DWS Full Width?             | N/A  |
| N/A                    | Landing Curb? (Y/N)   | N/A   | N/A                    | DWS Offset (in)             | N/A  |
| N/A                    | Shared Landing?       | N/A   |                        |                             |      |
| N/A                    | Gutter Ponding?       | N/A   | N/A                    | Gutter Slope (%)            | N/A  |
| N/A                    | Gutter Lip Ht (in)    | N/A   | N/A                    | Gutter X Slope (%)          | N/A  |
| N/A                    | Painted X Walk1?      | No    | N/A                    | Painted X Walk2?            | No   |
|                        | X Walk 1 Direction    | To NE |                        | X Walk 2 Direction          | To W |
| N/A                    | X Walk 1 Width (in)   | N/A   | N/A                    | X Walk 2 Width (in)         | N/A  |
|                        | X Walk 1 Slope (%)    | 4.0   |                        | X Walk 2 Slope (%)          | 2.9  |
|                        | X Walk 1 X Slope (%)  | 3.0   |                        | X Walk 2 X Slope (%)        | 4.5  |
| N/A                    | Ramp inside XWalk1?   | N/A   | N/A                    | Ramp inside XWalk2?         | N/A  |
|                        | Road Slope (%)        | 2.7   | N/A                    | Clear Space?                | N/A  |
|                        | Road X Slope (%)      | 5.8   | N/A                    | Clear Space to XWalk (in)   | N/A  |
| N/A                    | Any Obstructions?     | N/A   | N/A                    | Storm Grate/Utility Hazard? | N/A  |
|                        | Obstruction Type      |       | l                      | Storm Grate/Utility Type    |      |
|                        |                       | N/A   |                        |                             | N/A  |
|                        |                       |       | Yes                    | Surface Condition? (G/P)    | Good |