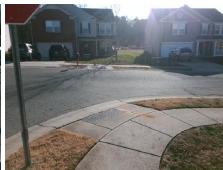

## Access Compliance Report Public Rights-of-Way (Curb Ramps)

Intersection ID: 47646 Main Street: ALDWYCH\_WY Cross Street: DESHLER\_MORRIS\_LN Location: SW

ADA ID: 9CEAF8515A6E Ramp Type: PerpDiag Initial Pass/Fail: Fail Overall Compliance: No Severity Score: 22.5

Possible Solutions:

Remove & Replace Curb Ramp With Two New Directional Ramps or Equivalent.

Surveyor Notes:

N/A

PROW/ADA:

Not Found, R304.5.1, R304.2.2, R304.5.3

Total Cost: \$ 3200.00

| Field Measurements/Component Compliance |                       |       |                        |                             |       |
|-----------------------------------------|-----------------------|-------|------------------------|-----------------------------|-------|
| Compliance Description                  |                       | Data  | Compliance Description |                             | Data  |
| N/A                                     | Ramp Length (in)      | 47.0  | No                     | Ramp Slope (%)              | 11.4  |
| No                                      | Ramp Width (in)       | 46.5  | No                     | Ramp XSlope (%)             | 2.8   |
| N/A                                     | Flare Type LT         | N/A   | N/A                    | Flare Type RT               | N/A   |
| N/A                                     | Flare Slope LT (%)    | N/A   | N/A                    | Flare Slope RT (%)          | N/A   |
| N/A                                     | Flare Traversable LT? | N/A   | N/A                    | Flare Traversable RT?       | N/A   |
| N/A                                     | Landing Length (in)   | N/A   | N/A                    | DWS Provided?               | N/A   |
| N/A                                     | Landing Width (in)    | N/A   | N/A                    | DWS Contrast?               | N/A   |
| N/A                                     | Landing Slope (%)     | N/A   | N/A                    | DWS Length (in)             | N/A   |
| N/A                                     | Landing X Slope (%)   | N/A   | N/A                    | DWS Full Width?             | N/A   |
| N/A                                     | Landing Curb? (Y/N)   | N/A   | N/A                    | DWS Offset (in)             | N/A   |
| N/A                                     | Shared Landing?       | N/A   |                        |                             |       |
| N/A                                     | Gutter Ponding?       | N/A   | N/A                    | Gutter Slope (%)            | N/A   |
| N/A                                     | Gutter Lip Ht (in)    | N/A   | N/A                    | Gutter X Slope (%)          | N/A   |
| N/A                                     | Painted X Walk1?      | No    | N/A                    | Painted X Walk2?            | No    |
|                                         | X Walk 1 Direction    | To SE |                        | X Walk 2 Direction          | To NE |
| N/A                                     | X Walk 1 Width (in)   | N/A   | N/A                    | X Walk 2 Width (in)         | N/A   |
|                                         | X Walk 1 Slope (%)    | 0.5   |                        | X Walk 2 Slope (%)          | 4.6   |
|                                         | X Walk 1 X Slope (%)  | 3.8   |                        | X Walk 2 X Slope (%)        | 0.5   |
| N/A                                     | Ramp inside XWalk1?   | N/A   | N/A                    | Ramp inside XWalk2?         | N/A   |
|                                         | Road Slope (%)        | 3.4   | N/A                    | Clear Space?                | N/A   |
|                                         | Road X Slope (%)      | 4.1   | N/A                    | Clear Space to XWalk (in)   | N/A   |
| N/A                                     | Any Obstructions?     | N/A   | N/A                    | Storm Grate/Utility Hazard? | N/A   |
|                                         | Obstruction Type      |       |                        | Storm Grate/Utility Type    |       |
|                                         |                       | N/A   |                        |                             | N/A   |
|                                         |                       |       | Yes                    | Surface Condition? (G/P)    | Good  |
|                                         | 1                     |       |                        |                             |       |