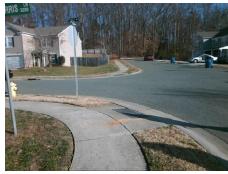

## Access Compliance Report Public Rights-of-Way (Curb Ramps)

Intersection ID: 47646 Main Street: ALDWYCH\_WY Cross Street: DESHLER\_MORRIS\_LN Location: SW

ADA ID: 9CEAF8515A6E Ramp Type: PerpDiag Initial Pass/Fail: Fail Overall Compliance: No Severity Score: 22.5

Possible Solutions:

Remove & Replace Curb Ramp With Two New Directional Ramps or Equivalent.

Surveyor Notes:

N/A

PROW/ADA:

Not Found, R304.5.1, R304.2.2, R304.5.3

Total Cost: \$ 3200.00

| Field Measurements/Component Compliance |                       |       |                        |                             |       |
|-----------------------------------------|-----------------------|-------|------------------------|-----------------------------|-------|
| Compliance Description                  |                       | Data  | Compliance Description |                             | Data  |
| N/A                                     | Ramp Length (in)      | 47.0  | No                     | Ramp Slope (%)              | 11.4  |
| No                                      | Ramp Width (in)       | 46.5  | No                     | Ramp XSlope (%)             | 2.8   |
| N/A                                     | Flare Type LT         | N/A   | N/A                    | Flare Type RT               | N/A   |
| N/A                                     | Flare Slope LT (%)    | N/A   | N/A                    | Flare Slope RT (%)          | N/A   |
| N/A                                     | Flare Traversable LT? | N/A   | N/A                    | Flare Traversable RT?       | N/A   |
| N/A                                     | Landing Length (in)   | N/A   | N/A                    | DWS Provided?               | N/A   |
| N/A                                     | Landing Width (in)    | N/A   | N/A                    | DWS Contrast?               | N/A   |
| N/A                                     | Landing Slope (%)     | N/A   | N/A                    | DWS Length (in)             | N/A   |
| N/A                                     | Landing X Slope (%)   | N/A   | N/A                    | DWS Full Width?             | N/A   |
| N/A                                     | Landing Curb? (Y/N)   | N/A   | N/A                    | DWS Offset (in)             | N/A   |
| N/A                                     | Shared Landing?       | N/A   |                        |                             |       |
| N/A                                     | Gutter Ponding?       | N/A   | N/A                    | Gutter Slope (%)            | N/A   |
| N/A                                     | Gutter Lip Ht (in)    | N/A   | N/A                    | Gutter X Slope (%)          | N/A   |
| N/A                                     | Painted X Walk1?      | No    | N/A                    | Painted X Walk2?            | No    |
|                                         | X Walk 1 Direction    | To SE |                        | X Walk 2 Direction          | To NE |
| N/A                                     | X Walk 1 Width (in)   | N/A   | N/A                    | X Walk 2 Width (in)         | N/A   |
|                                         | X Walk 1 Slope (%)    | 0.5   |                        | X Walk 2 Slope (%)          | 4.6   |
|                                         | X Walk 1 X Slope (%)  | 3.8   |                        | X Walk 2 X Slope (%)        | 0.5   |
| N/A                                     | Ramp inside XWalk1?   | N/A   | N/A                    | Ramp inside XWalk2?         | N/A   |
|                                         | Road Slope (%)        | 3.4   | N/A                    | Clear Space?                | N/A   |
|                                         | Road X Slope (%)      | 4.1   | N/A                    | Clear Space to XWalk (in)   | N/A   |
| N/A                                     | Any Obstructions?     | N/A   | N/A                    | Storm Grate/Utility Hazard? | N/A   |
|                                         | Obstruction Type      |       |                        | Storm Grate/Utility Type    |       |
|                                         |                       | N/A   |                        |                             | N/A   |
|                                         |                       |       | Yes                    | Surface Condition? (G/P)    | Good  |
|                                         | 1                     |       |                        |                             |       |