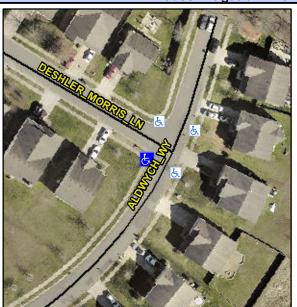

## Access Compliance Report Public Rights-of-Way (Curb Ramps)

Intersection ID: 47646 Main Street: ALDWYCH\_WY Cross Street: DESHLER\_MORRIS\_LN Location: SW

ADA ID: 9CEAF8515A6E Ramp Type: PerpDiag Initial Pass/Fail: Fail Overall Compliance: No Severity Score: 22.5