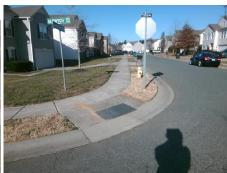

## Access Compliance Report Public Rights-of-Way (Curb Ramps)

Intersection ID: 47646 Main Street: ALDWYCH\_WY Cross Street: DESHLER\_MORRIS\_LN Location: SW

ADA ID: 9CEAF8515A6E Ramp Type: PerpDiag Initial Pass/Fail: Fail Overall Compliance: No Severity Score: 22.5

Possible Solutions:

Remove & Replace Curb Ramp With Two New Directional Ramps or Equivalent.

Surveyor Notes:

N/A

PROW/ADA:

Not Found, R304.5.1, R304.2.2, R304.5.3

Total Cost: \$ 3200.00

| Field Measurements/Component Compliance |                       |       |                        |                             |       |
|-----------------------------------------|-----------------------|-------|------------------------|-----------------------------|-------|
| Compliance Description                  |                       | Data  | Compliance Description |                             | Data  |
| N/A                                     | Ramp Length (in)      | 47.0  | No                     | Ramp Slope (%)              | 11.4  |
| No                                      | Ramp Width (in)       | 46.5  | No                     | Ramp XSlope (%)             | 2.8   |
| N/A                                     | Flare Type LT         | N/A   | N/A                    | Flare Type RT               | N/A   |
| N/A                                     | Flare Slope LT (%)    | N/A   | N/A                    | Flare Slope RT (%)          | N/A   |
| N/A                                     | Flare Traversable LT? | N/A   | N/A                    | Flare Traversable RT?       | N/A   |
| N/A                                     | Landing Length (in)   | N/A   | N/A                    | DWS Provided?               | N/A   |
| N/A                                     | Landing Width (in)    | N/A   | N/A                    | DWS Contrast?               | N/A   |
| N/A                                     | Landing Slope (%)     | N/A   | N/A                    | DWS Length (in)             | N/A   |
| N/A                                     | Landing X Slope (%)   | N/A   | N/A                    | DWS Full Width?             | N/A   |
| N/A                                     | Landing Curb? (Y/N)   | N/A   | N/A                    | DWS Offset (in)             | N/A   |
| N/A                                     | Shared Landing?       | N/A   |                        |                             |       |
| N/A                                     | Gutter Ponding?       | N/A   | N/A                    | Gutter Slope (%)            | N/A   |
| N/A                                     | Gutter Lip Ht (in)    | N/A   | N/A                    | Gutter X Slope (%)          | N/A   |
| N/A                                     | Painted X Walk1?      | No    | N/A                    | Painted X Walk2?            | No    |
|                                         | X Walk 1 Direction    | To SE |                        | X Walk 2 Direction          | To NE |
| N/A                                     | X Walk 1 Width (in)   | N/A   | N/A                    | X Walk 2 Width (in)         | N/A   |
|                                         | X Walk 1 Slope (%)    | 0.5   |                        | X Walk 2 Slope (%)          | 4.6   |
|                                         | X Walk 1 X Slope (%)  | 3.8   |                        | X Walk 2 X Slope (%)        | 0.5   |
| N/A                                     | Ramp inside XWalk1?   | N/A   | N/A                    | Ramp inside XWalk2?         | N/A   |
|                                         | Road Slope (%)        | 3.4   | N/A                    | Clear Space?                | N/A   |
|                                         | Road X Slope (%)      | 4.1   | N/A                    | Clear Space to XWalk (in)   | N/A   |
| N/A                                     | Any Obstructions?     | N/A   | N/A                    | Storm Grate/Utility Hazard? | N/A   |
|                                         | Obstruction Type      |       |                        | Storm Grate/Utility Type    |       |
|                                         |                       | N/A   |                        |                             | N/A   |
|                                         |                       |       | Yes                    | Surface Condition? (G/P)    | Good  |
|                                         | 1                     |       |                        |                             |       |