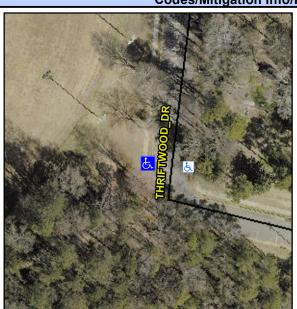

## **Access Compliance Report Public Rights-of-Way** (Curb Ramps)

Data

8.7

2.3

N/A

Good

Intersection ID: 10039648 Main Street: THRIFTWOOD DR Cross Street: N/A Location: W Initial Pass/Fail: Fail **Overall Compliance: No** ADA ID: 9CF0B5346012 Ramp Type: Perp Severity Score: 13.75

X Walk 1 Slope (%)

X Walk 1 X Slope (%)

Ramp inside XWalk1?

Flare Traversable LT?

Flare Type LT

THRIFTWOOD DR Street 1 Name Stop Condition-Street 2 None N/A Street 2 Name Stop Condition-Street 1 N/A Possible Solutions: Compliance Description N/A Remove & Replace Entire Ramp. Yes N/A N/A N/A N/A Surveyor Notes: N/A N/A N/A N/A N/A N/A PROW/ADA: N/A Not Found, R304.2.2, R304.5.3 N/A N/A N/A N/A