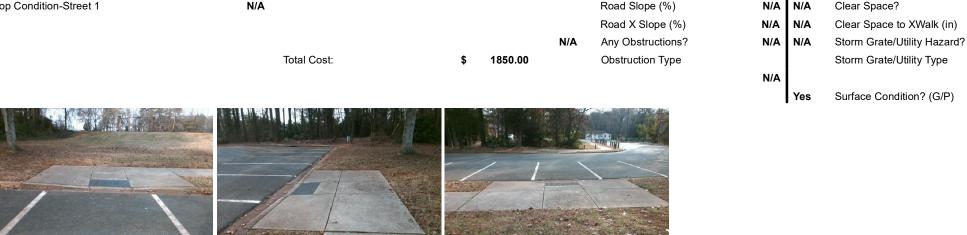

X Walk 1 Slope (%)

X Walk 1 X Slope (%)

Ramp inside XWalk1?

Flare Traversable LT?

Flare Type LT

THRIFTWOOD DR Street 1 Name Stop Condition-Street 2 None N/A Street 2 Name Stop Condition-Street 1 N/A Possible Solutions: Compliance Description N/A Remove & Replace Entire Ramp. Yes N/A N/A N/A N/A Surveyor Notes: N/A N/A N/A N/A N/A N/A PROW/ADA: N/A Not Found, R304.2.2, R304.5.3 N/A N/A N/A N/A