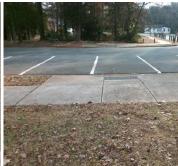

X Walk 1 Slope (%)

X Walk 1 X Slope (%)

Ramp inside XWalk1?

Flare Traversable LT?

Flare Type LT

THRIFTWOOD DR Street 1 Name Stop Condition-Street 2 None N/A Street 2 Name Stop Condition-Street 1 N/A Possible Solutions: Compliance Description N/A Remove & Replace Entire Ramp. Yes N/A N/A N/A N/A Surveyor Notes: N/A N/A N/A N/A N/A N/A PROW/ADA: N/A Not Found, R304.2.2, R304.5.3 N/A N/A N/A N/A