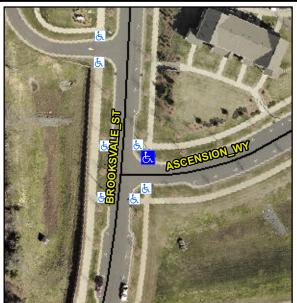

## **Access Compliance Report Public Rights-of-Way** (Curb Ramps)

Data

8.6

8.0

N/A

Intersection ID: N/A Main Street: ASCENSION WY Cross Street: BROOKSVALE ST Location: NE **Overall Compliance: No Severity Score:** 12.5 ADA ID: 9CF7AA516F3D Ramp Type: Perp Initial Pass/Fail: Fail

**ASCENSION WY** Street 1 Name Stop Condition-Street 2 StopSign N/A Street 2 Name Stop Condition-Street 1 N/A Possible Solutions: Remove & Replace Entire Ramp. Surveyor Notes: N/A PROW/ADA: R304.2.2

Total Cost: 1850.00