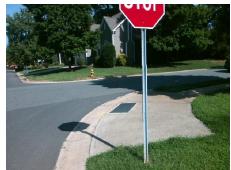

## Field Measurements/Component Compliance

WILD DOVE LN Street 1 Name Stop Condition-Street 2 Street 2 Name **CHARTER HILLS RD** Stop Condition-Street 1 StopSign Possible Solutions: **Remove & Replace Curb Ramp With Two New Directional Ramps or** Equivalent. Surveyor Notes: N/A PROW/ADA: Not Found, R304.5.1, R304.2.2, R304.5.3

Total Cost: 3200.00

| Field Measurements/Component Compilance |                       |       |                        |                             |      |
|-----------------------------------------|-----------------------|-------|------------------------|-----------------------------|------|
| Compliance Description                  |                       | Data  | Compliance Description |                             | Data |
| N/A                                     | Ramp Length (in)      | 107.0 | No                     | Ramp Slope (%)              | 8.8  |
| No                                      | Ramp Width (in)       | 42.0  | No                     | Ramp XSlope (%)             | 4.2  |
| N/A                                     | Flare Type LT         | N/A   | N/A                    | Flare Type RT               | N/A  |
| N/A                                     | Flare Slope LT (%)    | N/A   | N/A                    | Flare Slope RT (%)          | N/A  |
| N/A                                     | Flare Traversable LT? | N/A   | N/A                    | Flare Traversable RT?       | N/A  |
| N/A                                     | Landing Length (in)   | N/A   | N/A                    | DWS Provided?               | N/A  |
| N/A                                     | Landing Width (in)    | N/A   | N/A                    | DWS Contrast?               | N/A  |
| N/A                                     | Landing Slope (%)     | N/A   | N/A                    | DWS Length (in)             | N/A  |
| N/A                                     | Landing X Slope (%)   | N/A   | N/A                    | DWS Full Width?             | N/A  |
| N/A                                     | Landing Curb? (Y/N)   | N/A   | N/A                    | DWS Offset (in)             | N/A  |
| N/A                                     | Shared Landing?       | N/A   |                        |                             |      |
| N/A                                     | Gutter Ponding?       | N/A   | N/A                    | Gutter Slope (%)            | N/A  |
| N/A                                     | Gutter Lip Ht (in)    | N/A   | N/A                    | Gutter X Slope (%)          | N/A  |
| N/A                                     | Painted X Walk1?      | No    | N/A                    | Painted X Walk2?            | No   |
|                                         | X Walk 1 Direction    | To NW |                        | X Walk 2 Direction          | To S |
| N/A                                     | X Walk 1 Width (in)   | N/A   | N/A                    | X Walk 2 Width (in)         | N/A  |
|                                         | X Walk 1 Slope (%)    | 5.9   |                        | X Walk 2 Slope (%)          | 2.2  |
|                                         | X Walk 1 X Slope (%)  | 3.5   |                        | X Walk 2 X Slope (%)        | 4.2  |
| N/A                                     | Ramp inside XWalk1?   | N/A   | N/A                    | Ramp inside XWalk2?         | N/A  |
|                                         | Road Slope (%)        | 4.4   | N/A                    | Clear Space?                | N/A  |
|                                         | Road X Slope (%)      | 1.6   | N/A                    | Clear Space to XWalk (in)   | N/A  |
| N/A                                     | Any Obstructions?     | N/A   | N/A                    | Storm Grate/Utility Hazard? | N/A  |
|                                         | Obstruction Type      |       |                        | Storm Grate/Utility Type    |      |
|                                         |                       | N/A   |                        |                             | N/A  |
|                                         |                       |       | Yes                    | Surface Condition? (G/P)    | Good |
|                                         | A #                   |       |                        |                             |      |