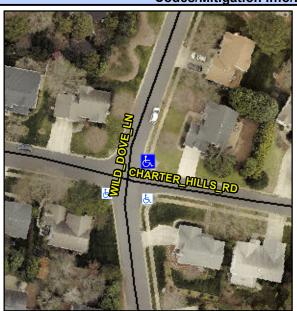

## **Access Compliance Report Public Rights-of-Way** (Curb Ramps)

Intersection ID: 27314 Main Street: CHARTER HILLS RD **Cross Street: WILD DOVE LN** Location: NE ADA ID: 9CF99C946B86 Ramp Type: PerpDiag Initial Pass/Fail: Fail **Overall Compliance: No Severity Score:** 22.5