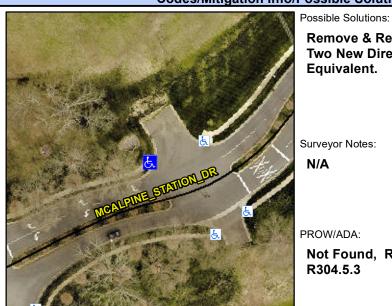

## **Access Compliance Report Public Rights-of-Way** (Curb Ramps)

Intersection ID: 10031407 Main Street: MCALPINE\_STATION\_DR **Cross Street: N/A** Location: NW ADA ID: 9D0148CE19C3 Ramp Type: PerpDiag Initial Pass/Fail: Fail **Overall Compliance: No** Severity Score: 33.75

**Codes/Mitigation Info/Possible Solution** 

Field Measurements/Component Compliance

Street 1 Name MCALPINE STATION DR Stop Condition-Street 2 None Street 2 Name N/A Stop Condition-Street 1 None **Remove & Replace Curb Ramp With Two New Directional Ramps or** Equivalent.

N/A

PROW/ADA:

| Not Found,<br>R304.5.3 | R304.5.1, R304.2.2, |    |         |  |  |  |
|------------------------|---------------------|----|---------|--|--|--|
|                        |                     |    |         |  |  |  |
|                        |                     |    |         |  |  |  |
| Total Cost:            |                     | \$ | 3200.00 |  |  |  |