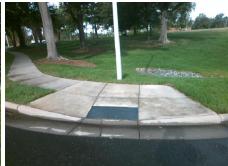

| Comp | liance Description    | Data  |     | oliance Description         | Data  |  |
|------|-----------------------|-------|-----|-----------------------------|-------|--|
| N/A  | Ramp Length (in)      | 47.0  | No  | Ramp Slope (%)              | 10.2  |  |
| No   | Ramp Width (in)       | 47.5  | No  | Ramp XSlope (%)             | 6.6   |  |
| N/A  | Flare Type LT         | N/A   | N/A | Flare Type RT               | N/A   |  |
| N/A  | Flare Slope LT (%)    | N/A   | N/A | Flare Slope RT (%)          | N/A   |  |
| N/A  | Flare Traversable LT? | N/A   | N/A | Flare Traversable RT?       | N/A   |  |
| N/A  | Landing Length (in)   | N/A   | N/A | DWS Provided?               | N/A   |  |
| N/A  | Landing Width (in)    | N/A   | N/A | DWS Contrast?               | N/A   |  |
| N/A  | Landing Slope (%)     | N/A   | N/A | DWS Length (in)             | N/A   |  |
| N/A  | Landing X Slope (%)   | N/A   | N/A | DWS Full Width?             | N/A   |  |
| N/A  | Landing Curb? (Y/N)   | N/A   | N/A | DWS Offset (in)             | N/A   |  |
| N/A  | Shared Landing?       | N/A   |     |                             |       |  |
| N/A  | Gutter Ponding?       | N/A   | N/A | Gutter Slope (%)            | N/A   |  |
| N/A  | Gutter Lip Ht (in)    | N/A   | N/A | Gutter X Slope (%)          | N/A   |  |
| N/A  | Painted X Walk1?      | No    | N/A | Painted X Walk2?            | No    |  |
|      | X Walk 1 Direction    | To SE |     | X Walk 2 Direction          | To NE |  |
| N/A  | X Walk 1 Width (in)   | N/A   | N/A | X Walk 2 Width (in)         | N/A   |  |
|      | X Walk 1 Slope (%)    | 1.9   |     | X Walk 2 Slope (%)          | 4.9   |  |
|      | X Walk 1 X Slope (%)  | 3.9   |     | X Walk 2 X Slope (%)        | 4.4   |  |
| N/A  | Ramp inside XWalk1?   | N/A   | N/A | Ramp inside XWalk2?         | N/A   |  |
|      | Road Slope (%)        | 5.5   | N/A | Clear Space?                | N/A   |  |
|      | Road X Slope (%)      | 2.6   | N/A | Clear Space to XWalk (in)   | N/A   |  |
| N/A  | Any Obstructions?     | N/A   | N/A | Storm Grate/Utility Hazard? | N/A   |  |
|      | Obstruction Type      |       |     | Storm Grate/Utility Type    |       |  |
|      |                       | N/A   |     |                             | N/A   |  |
|      |                       |       | Yes | Surface Condition? (G/P)    | Good  |  |
|      |                       |       |     |                             |       |  |