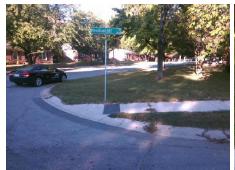

Surface Condition? (G/P)

Curb Slope (%)

Yes

N/A N/A

**Cross Street: STEPPING STONE DR** Intersection ID: 11284 Main Street: MEADOWCLIFF DR Location: NW **Overall Compliance: No Severity Score:** ADA ID: 9D09876B0716 Ramp Type: Directional1 Initial Pass/Fail: Fail 1.25

## Field Measurements/Component Compliance

| Street 1 Name           | STEPPING STONE DR |
|-------------------------|-------------------|
| Stop Condition-Street 1 | StopSign          |
| Street 2 Name           | N/A               |
| Stop Condition-Street 2 | N/A               |