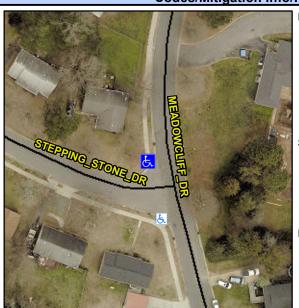

Surface Condition? (G/P)

Curb Slope (%)

Yes

N/A N/A

**Cross Street: STEPPING STONE DR** Intersection ID: 11284 Main Street: MEADOWCLIFF DR Location: NW **Overall Compliance: No Severity Score:** ADA ID: 9D09876B0716 Ramp Type: Directional1 Initial Pass/Fail: Fail 1.25

## Field Measurements/Component Compliance

| Street 1 Name           | STEPPING STONE DR |
|-------------------------|-------------------|
| Stop Condition-Street 1 | StopSign          |
| Street 2 Name           | N/A               |
| Stop Condition-Street 2 | N/A               |