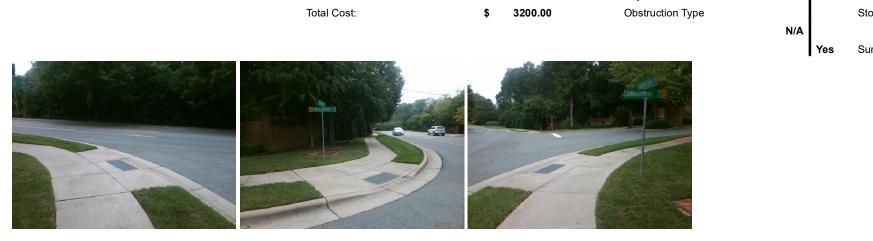

## Access Compliance Report Public Rights-of-Way (Curb Ramps)

|                                         |                                              | -                                                                            |         |                                         |                       |                             |                   |                             |       |
|-----------------------------------------|----------------------------------------------|------------------------------------------------------------------------------|---------|-----------------------------------------|-----------------------|-----------------------------|-------------------|-----------------------------|-------|
| Intersection ID: 20968                  | ection ID: 20968 Main Street: CURRAGHMORE_RD |                                                                              |         | Cross Street: SHARON_VIEW_RD            |                       |                             |                   | Location:                   | Е     |
| ADA ID: 9D0B693EF036                    | Ramp Ty                                      | Ramp Type: PerpDiag                                                          |         |                                         | ail: Fail Overall     | nce: N                      | o Severity Score: | 10                          |       |
| Codes/Mitigation Info/Possible Solution |                                              |                                                                              |         | Field Measurements/Component Compliance |                       |                             |                   |                             |       |
|                                         | N/ Merchan                                   | Possible Solutions:                                                          |         | Compliance Description                  |                       | Data Compliance Description |                   |                             | Data  |
|                                         |                                              | Remove & Replace Curb Ramp Wi<br>Two New Directional Ramps or<br>Equivalent. | o With  | N/A                                     | Ramp Length (in)      | 108.0                       | Yes               | Ramp Slope (%)              | 7.6   |
|                                         |                                              |                                                                              |         | No                                      | Ramp Width (in)       | 37.0                        | No                | Ramp XSlope (%)             | 4.6   |
|                                         |                                              |                                                                              |         | N/A                                     | Flare Type LT         | N/A                         | N/A               | Flare Type RT               | N/A   |
|                                         |                                              |                                                                              |         | N/A                                     | Flare Slope LT (%)    | N/A                         | N/A               | Flare Slope RT (%)          | N/A   |
| ET I                                    | 14                                           |                                                                              |         | N/A                                     | Flare Traversable LT? | N/A                         | N/A               | Flare Traversable RT?       | N/A   |
| E 8                                     | All and a state a                            | And A                                                                        |         | N/A                                     | Landing Length (in)   | N/A                         | N/A               | DWS Provided?               | N/A   |
|                                         | and the second second                        | Surveyor Notes:                                                              |         | N/A                                     | Landing Width (in)    | N/A                         | N/A               | DWS Contrast?               | N/A   |
| Starte Starte                           | Contraction of the                           | N/A                                                                          |         | N/A                                     | Landing Slope (%)     | N/A                         | N/A               | DWS Length (in)             | N/A   |
| the second                              | Dra Charles and                              |                                                                              |         | N/A                                     | Landing X Slope (%)   | N/A                         | N/A               | DWS Full Width?             | N/A   |
| The second second                       | AN AN                                        |                                                                              |         | N/A                                     | Landing Curb? (Y/N)   | N/A                         | N/A               | DWS Offset (in)             | N/A   |
| 6                                       |                                              |                                                                              | N/A     | Shared Landing?                         | N/A                   |                             |                   |                             |       |
|                                         | With a start                                 | PROW/ADA:                                                                    |         | N/A                                     | Gutter Ponding?       | N/A                         | N/A               | Gutter Slope (%)            | N/A   |
| Not Found, R304.5.1, R304.5.3           |                                              |                                                                              | }       | N/A                                     | Gutter Lip Ht (in)    | N/A                         | N/A               | Gutter X Slope (%)          | N/A   |
|                                         |                                              |                                                                              |         | N/A                                     | Painted X Walk1?      | No                          | N/A               | Painted X Walk2?            | No    |
|                                         |                                              |                                                                              |         |                                         | X Walk 1 Direction    | To NW                       |                   | X Walk 2 Direction          | To SW |
|                                         |                                              |                                                                              |         | N/A                                     | X Walk 1 Width (in)   | N/A                         | N/A               | X Walk 2 Width (in)         | N/A   |
| Street 1 Name                           | CURRAGHMORE RD                               | _                                                                            |         |                                         | X Walk 1 Slope (%)    | 4.4                         |                   | X Walk 2 Slope (%)          | 0.7   |
| Stop Condition-Street 2                 | StopSign                                     |                                                                              |         |                                         | X Walk 1 X Slope (%)  | 2.3                         |                   | X Walk 2 X Slope (%)        | 3.3   |
| Street 2 Name                           | SHARON VIEW RD                               |                                                                              |         | N/A                                     | Ramp inside XWalk1?   | N/A                         | N/A               | Ramp inside XWalk2?         | N/A   |
| Stop Condition-Street 1                 | None                                         |                                                                              |         |                                         | Road Slope (%)        | 3.7                         | N/A               | Clear Space?                | N/A   |
|                                         |                                              |                                                                              |         |                                         | Road X Slope (%)      | 1.8                         | N/A               | Clear Space to XWalk (in)   | N/A   |
|                                         |                                              |                                                                              |         | N/A                                     | Any Obstructions?     | N/A                         | N/A               | Storm Grate/Utility Hazard? | N/A   |
|                                         |                                              | Total Cost: \$                                                               | 3200.00 |                                         | Obstruction Type      |                             |                   | Storm Grate/Utility Type    |       |
|                                         |                                              |                                                                              |         |                                         |                       | N/A                         |                   |                             | N/A   |
|                                         |                                              |                                                                              |         |                                         |                       |                             |                   |                             |       |