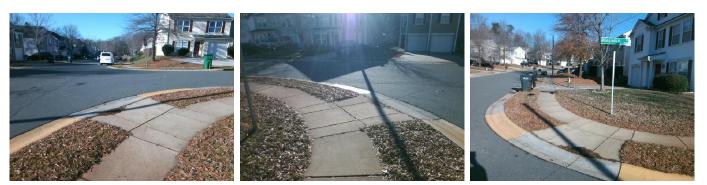

## Access Compliance Report Public Rights-of-Way (Curb Ramps)

Yes

N/A

Surface Condition? (G/P)

Curb Slope (%)

Good

0.4

| Intersection ID: N/A                    | Main Str        | Main Street: ALLEGIANCE DR   |         |                                         | LADY LIBERTY LN                                | Location: | NE                          |                             |       |
|-----------------------------------------|-----------------|------------------------------|---------|-----------------------------------------|------------------------------------------------|-----------|-----------------------------|-----------------------------|-------|
| ADA ID: 9D111B141C00                    | Ramp Ty         | Ramp Type: BlendTrans1       |         |                                         | Initial Pass/Fail: Fail Overall Compliance: No |           |                             |                             | 33.75 |
| Codes/Mitigation Info/Possible Solution |                 |                              |         | Field Measurements/Component Compliance |                                                |           |                             |                             |       |
|                                         |                 | Possible Solutions:          |         | Compliance Description                  |                                                |           | Data Compliance Description |                             | Data  |
|                                         |                 | Remove & Replace Curb Ramp   | With    | N/A                                     | Ramp Length (in)                               | 49.0      | Yes                         | BlendTrans Slope (%)        | 4.7   |
|                                         |                 | Two New Directional Ramps or |         | No                                      | Ramp Width (in)                                | 43.0      | No                          | BlendTrans XSlope (%)       | 8.4   |
|                                         |                 | Equivalent.                  |         | N/A                                     | Flare Type LT                                  | N/A       | N/A                         | Flare Type RT               | N/A   |
|                                         |                 |                              |         | N/A                                     | Flare Slope LT (%)                             | N/A       | N/A                         | Flare Slope RT (%)          | N/A   |
|                                         |                 |                              |         | N/A                                     | Flare Traversable LT?                          | No        | N/A                         | Flare Traversable RT?       | No    |
|                                         |                 |                              |         | N/A                                     | Landing Length (in)                            | N/A       | N/A                         | DWS Provided?               | N/A   |
| E                                       | 1 (03) (0)      | Surveyor Notes:              |         | N/A                                     | Landing Width (in)                             | N/A       | N/A                         | DWS Contrast?               | N/A   |
|                                         |                 | N/A                          |         | N/A                                     | Landing Slope (%)                              | N/A       | N/A                         | DWS Length (in)             | N/A   |
| 5 ILECTATIO                             | E Contraction   |                              |         | N/A                                     | Landing X Slope (%)                            | N/A       | N/A                         | DWS Full Width?             | N/A   |
| it is                                   |                 |                              |         | N/A                                     | Landing Curb? (Y/N)                            | N/A       | N/A                         | DWS Offset (in)             | N/A   |
|                                         |                 |                              |         | N/A                                     | Shared Landing?                                | N/A       |                             |                             |       |
|                                         |                 | PROW/ADA:                    |         | N/A                                     | Gutter Ponding?                                | N/A       | N/A                         | Gutter Slope (%)            | N/A   |
|                                         |                 | R304.5.1, R304.5.3           |         | N/A                                     | Gutter Lip Ht (in)                             | N/A       | N/A                         | Gutter X Slope (%)          | N/A   |
|                                         | THE PARTY !!    |                              |         | N/A                                     | Painted X Walk1?                               | No        | N/A                         | Painted X Walk2?            | No    |
|                                         |                 |                              |         |                                         | X Walk 1 Direction                             | To W      |                             | X Walk 2 Direction          | To S  |
| A TANK TO A TANK                        | 1 H Star        |                              |         |                                         | X Walk 1 Width (in)                            | N/A       |                             | X Walk 2 Width (in)         | N/A   |
| Street 1 Name                           | LADY LIBERTY LN | -                            |         |                                         | X Walk 1 Slope (%)                             | 2.7       |                             | X Walk 2 Slope (%)          | 1.4   |
| Stop Condition-Street 1                 | StopSign        |                              |         |                                         | X Walk 1 X Slope (%)                           | 2.7       |                             | X Walk 2 X Slope (%)        | 4.1   |
| Street 2 Name                           | ALLEGIANCE DR   |                              |         | N/A                                     | Ramp inside XWalk1?                            | N/A       | N/A                         | Ramp inside XWalk2?         | No    |
| Stop Condition-Street 2                 | None            |                              |         |                                         | Road Slope (%)                                 | 4.4       |                             | Clear Space?                | N/A   |
|                                         |                 |                              |         |                                         | Road X Slope (%)                               | 1.4       | N/A                         | Clear Space to XWalk (in)   | N/A   |
|                                         |                 |                              |         | N/A                                     | Any Obstructions?                              | N/A       | N/A                         | Storm Grate/Utility Hazard? | N/A   |
|                                         |                 | Total Cost: \$               | 3200.00 |                                         | Obstruction Type                               |           |                             | Storm Grate/Utility Type    |       |
|                                         |                 |                              |         |                                         |                                                | N/A       |                             |                             | N/A   |
|                                         |                 |                              |         |                                         |                                                |           |                             |                             |       |