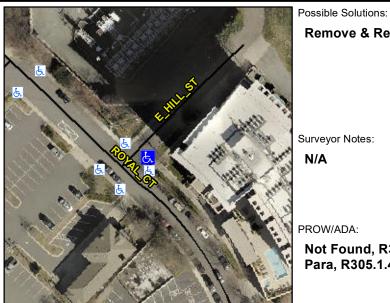

## **Access Compliance Report Public Rights-of-Way** (Curb Ramps)

Intersection ID: 13587 Main Street: E\_HILL\_ST **Cross Street: ROYAL\_CT** Location: Ε

**Overall Compliance: No** ADA ID: 9D13B0880102 Ramp Type: Perp Initial Pass/Fail: Pass **Severity Score:** 2.5

## **Codes/Mitigation Info/Possible Solution**

Street 1 Name E HILL ST Stop Condition-Street 2 None Street 2 Name N/A Stop Condition-Street 1 N/A

| Remove & Replace Entire Ramp.                         |  |  |  |  |  |  |  |
|-------------------------------------------------------|--|--|--|--|--|--|--|
|                                                       |  |  |  |  |  |  |  |
|                                                       |  |  |  |  |  |  |  |
|                                                       |  |  |  |  |  |  |  |
|                                                       |  |  |  |  |  |  |  |
| Surveyor Notes:                                       |  |  |  |  |  |  |  |
| N/A                                                   |  |  |  |  |  |  |  |
|                                                       |  |  |  |  |  |  |  |
|                                                       |  |  |  |  |  |  |  |
| PROW/ADA:                                             |  |  |  |  |  |  |  |
|                                                       |  |  |  |  |  |  |  |
| Not Found, R304.2.2-Perp, R304.3.2-<br>Para, R305.1.4 |  |  |  |  |  |  |  |
|                                                       |  |  |  |  |  |  |  |
|                                                       |  |  |  |  |  |  |  |
|                                                       |  |  |  |  |  |  |  |
|                                                       |  |  |  |  |  |  |  |