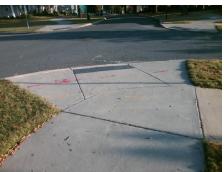

## **Access Compliance Report Public Rights-of-Way** (Curb Ramps)

Intersection ID: 52444 Main Street: WILLOW GREEN PL Cross Street: DOUBLE OAKS RD Location: ADA ID: 9D13B20EC2B1 Ramp Type: PerpDiag Initial Pass/Fail: Fail **Overall Compliance: No Severity Score:** 12.5

**Codes/Mitigation Info/Possible Solution** 

Street 1 Name Stop Condition-Street 2 Street 2 Name Stop Condition-Street 1 **WILLOW GREEN PL** StopSign **DOUBLE OAKS RD** None

Possible Solutions: Remove & Replace Curb Ramp With Two New Directional Ramps or Equivalent. Surveyor Notes: N/A PROW/ADA: R304.2.2

Total Cost: 3200.00

| Field Measurements/Component Compliance |                        |                       |       |      |                             |       |
|-----------------------------------------|------------------------|-----------------------|-------|------|-----------------------------|-------|
|                                         | Compliance Description |                       | Data  | Comp | liance Description          | Data  |
|                                         | N/A                    | Ramp Length (in)      | 97.0  | No   | Ramp Slope (%)              | 8.5   |
|                                         | Yes                    | Ramp Width (in)       | 72.0  | Yes  | Ramp XSlope (%)             | 2.0   |
|                                         | N/A                    | Flare Type LT         | N/A   | N/A  | Flare Type RT               | N/A   |
|                                         | N/A                    | Flare Slope LT (%)    | N/A   | N/A  | Flare Slope RT (%)          | N/A   |
|                                         | N/A                    | Flare Traversable LT? | N/A   | N/A  | Flare Traversable RT?       | N/A   |
|                                         | N/A                    | Landing Length (in)   | N/A   | N/A  | DWS Provided?               | N/A   |
|                                         | N/A                    | Landing Width (in)    | N/A   | N/A  | DWS Contrast?               | N/A   |
|                                         | N/A                    | Landing Slope (%)     | N/A   | N/A  | DWS Length (in)             | N/A   |
|                                         | N/A                    | Landing X Slope (%)   | N/A   | N/A  | DWS Full Width?             | N/A   |
|                                         | N/A                    | Landing Curb? (Y/N)   | N/A   | N/A  | DWS Offset (in)             | N/A   |
|                                         | N/A                    | Shared Landing?       | N/A   |      |                             |       |
|                                         | N/A                    | Gutter Ponding?       | N/A   | N/A  | Gutter Slope (%)            | N/A   |
|                                         | N/A                    | Gutter Lip Ht (in)    | 1.0   | N/A  | Gutter X Slope (%)          | N/A   |
|                                         | N/A                    | Painted X Walk1?      | No    | N/A  | Painted X Walk2?            | No    |
|                                         |                        | X Walk 1 Direction    | To NE |      | X Walk 2 Direction          | To NW |
|                                         | N/A                    | X Walk 1 Width (in)   | N/A   | N/A  | X Walk 2 Width (in)         | N/A   |
|                                         |                        | X Walk 1 Slope (%)    | 3.7   |      | X Walk 2 Slope (%)          | 3.8   |
|                                         |                        | X Walk 1 X Slope (%)  | 2.5   |      | X Walk 2 X Slope (%)        | 1.0   |
|                                         | N/A                    | Ramp inside XWalk1?   | N/A   | N/A  | Ramp inside XWalk2?         | N/A   |
|                                         |                        | Road Slope (%)        | 0.3   | N/A  | Clear Space?                | N/A   |
|                                         |                        | Road X Slope (%)      | 3.8   | N/A  | Clear Space to XWalk (in)   | N/A   |
|                                         | N/A                    | Any Obstructions?     | N/A   | N/A  | Storm Grate/Utility Hazard? | N/A   |
|                                         |                        | Obstruction Type      |       |      | Storm Grate/Utility Type    |       |
|                                         |                        |                       | N/A   |      |                             | N/A   |
|                                         |                        |                       |       | Yes  | Surface Condition? (G/P)    | Good  |
| - 1                                     |                        |                       |       |      |                             |       |