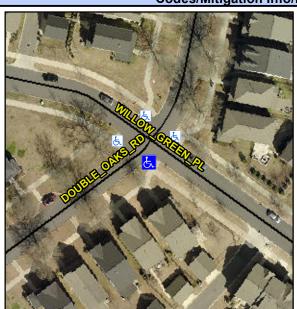

## **Access Compliance Report Public Rights-of-Way** (Curb Ramps)

Intersection ID: 52444 Main Street: WILLOW GREEN PL Cross Street: DOUBLE OAKS RD Location: ADA ID: 9D13B20EC2B1 Ramp Type: PerpDiag Initial Pass/Fail: Fail **Overall Compliance: No Severity Score:** 12.5

**Codes/Mitigation Info/Possible Solution** 

Street 1 Name Stop Condition-Street 2 Street 2 Name Stop Condition-Street 1 **WILLOW GREEN PL** StopSign **DOUBLE OAKS RD** None

Possible Solutions: Remove & Replace Curb Ramp With Two New Directional Ramps or Equivalent. Surveyor Notes: N/A PROW/ADA: R304.2.2