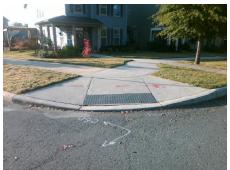

## **Access Compliance Report Public Rights-of-Way** (Curb Ramps)

Intersection ID: 52444 Main Street: WILLOW GREEN PL Cross Street: DOUBLE OAKS RD Location: ADA ID: 9D13B20EC2B1 Ramp Type: PerpDiag Initial Pass/Fail: Fail **Overall Compliance: No Severity Score:** 12.5

**Codes/Mitigation Info/Possible Solution** 

Street 1 Name Stop Condition-Street 2 Street 2 Name Stop Condition-Street 1 **WILLOW GREEN PL** StopSign **DOUBLE OAKS RD** None

Possible Solutions: Remove & Replace Curb Ramp With Two New Directional Ramps or Equivalent. Surveyor Notes: N/A PROW/ADA: R304.2.2

Total Cost: 3200.00

| Field Measurements/Component Compliance |                        |                       |       |      |                             |       |
|-----------------------------------------|------------------------|-----------------------|-------|------|-----------------------------|-------|
|                                         | Compliance Description |                       | Data  | Comp | liance Description          | Data  |
|                                         | N/A                    | Ramp Length (in)      | 97.0  | No   | Ramp Slope (%)              | 8.5   |
|                                         | Yes                    | Ramp Width (in)       | 72.0  | Yes  | Ramp XSlope (%)             | 2.0   |
|                                         | N/A                    | Flare Type LT         | N/A   | N/A  | Flare Type RT               | N/A   |
|                                         | N/A                    | Flare Slope LT (%)    | N/A   | N/A  | Flare Slope RT (%)          | N/A   |
|                                         | N/A                    | Flare Traversable LT? | N/A   | N/A  | Flare Traversable RT?       | N/A   |
|                                         | N/A                    | Landing Length (in)   | N/A   | N/A  | DWS Provided?               | N/A   |
|                                         | N/A                    | Landing Width (in)    | N/A   | N/A  | DWS Contrast?               | N/A   |
|                                         | N/A                    | Landing Slope (%)     | N/A   | N/A  | DWS Length (in)             | N/A   |
|                                         | N/A                    | Landing X Slope (%)   | N/A   | N/A  | DWS Full Width?             | N/A   |
|                                         | N/A                    | Landing Curb? (Y/N)   | N/A   | N/A  | DWS Offset (in)             | N/A   |
|                                         | N/A                    | Shared Landing?       | N/A   |      |                             |       |
|                                         | N/A                    | Gutter Ponding?       | N/A   | N/A  | Gutter Slope (%)            | N/A   |
|                                         | N/A                    | Gutter Lip Ht (in)    | 1.0   | N/A  | Gutter X Slope (%)          | N/A   |
|                                         | N/A                    | Painted X Walk1?      | No    | N/A  | Painted X Walk2?            | No    |
|                                         |                        | X Walk 1 Direction    | To NE |      | X Walk 2 Direction          | To NW |
|                                         | N/A                    | X Walk 1 Width (in)   | N/A   | N/A  | X Walk 2 Width (in)         | N/A   |
|                                         |                        | X Walk 1 Slope (%)    | 3.7   |      | X Walk 2 Slope (%)          | 3.8   |
|                                         |                        | X Walk 1 X Slope (%)  | 2.5   |      | X Walk 2 X Slope (%)        | 1.0   |
|                                         | N/A                    | Ramp inside XWalk1?   | N/A   | N/A  | Ramp inside XWalk2?         | N/A   |
|                                         |                        | Road Slope (%)        | 0.3   | N/A  | Clear Space?                | N/A   |
|                                         |                        | Road X Slope (%)      | 3.8   | N/A  | Clear Space to XWalk (in)   | N/A   |
|                                         | N/A                    | Any Obstructions?     | N/A   | N/A  | Storm Grate/Utility Hazard? | N/A   |
|                                         |                        | Obstruction Type      |       |      | Storm Grate/Utility Type    |       |
|                                         |                        |                       | N/A   |      |                             | N/A   |
|                                         |                        |                       |       | Yes  | Surface Condition? (G/P)    | Good  |
| - 1                                     |                        |                       |       |      |                             |       |