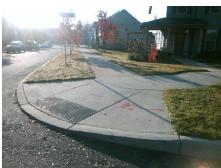

## **Access Compliance Report Public Rights-of-Way** (Curb Ramps)

Intersection ID: 52444 Main Street: WILLOW GREEN PL Cross Street: DOUBLE OAKS RD Location: ADA ID: 9D13B20EC2B1 Ramp Type: PerpDiag Initial Pass/Fail: Fail **Overall Compliance: No Severity Score:** 12.5

**Codes/Mitigation Info/Possible Solution** 

Street 1 Name Stop Condition-Street 2 Street 2 Name Stop Condition-Street 1 **WILLOW GREEN PL** StopSign **DOUBLE OAKS RD** None

Possible Solutions: Remove & Replace Curb Ramp With Two New Directional Ramps or Equivalent. Surveyor Notes: N/A PROW/ADA: R304.2.2

Total Cost: 3200.00

| Field Measurements/Component Compliance |                        |                       |       |      |                             |       |
|-----------------------------------------|------------------------|-----------------------|-------|------|-----------------------------|-------|
|                                         | Compliance Description |                       | Data  | Comp | liance Description          | Data  |
|                                         | N/A                    | Ramp Length (in)      | 97.0  | No   | Ramp Slope (%)              | 8.5   |
|                                         | Yes                    | Ramp Width (in)       | 72.0  | Yes  | Ramp XSlope (%)             | 2.0   |
|                                         | N/A                    | Flare Type LT         | N/A   | N/A  | Flare Type RT               | N/A   |
|                                         | N/A                    | Flare Slope LT (%)    | N/A   | N/A  | Flare Slope RT (%)          | N/A   |
|                                         | N/A                    | Flare Traversable LT? | N/A   | N/A  | Flare Traversable RT?       | N/A   |
|                                         | N/A                    | Landing Length (in)   | N/A   | N/A  | DWS Provided?               | N/A   |
|                                         | N/A                    | Landing Width (in)    | N/A   | N/A  | DWS Contrast?               | N/A   |
|                                         | N/A                    | Landing Slope (%)     | N/A   | N/A  | DWS Length (in)             | N/A   |
|                                         | N/A                    | Landing X Slope (%)   | N/A   | N/A  | DWS Full Width?             | N/A   |
|                                         | N/A                    | Landing Curb? (Y/N)   | N/A   | N/A  | DWS Offset (in)             | N/A   |
|                                         | N/A                    | Shared Landing?       | N/A   |      |                             |       |
|                                         | N/A                    | Gutter Ponding?       | N/A   | N/A  | Gutter Slope (%)            | N/A   |
|                                         | N/A                    | Gutter Lip Ht (in)    | 1.0   | N/A  | Gutter X Slope (%)          | N/A   |
|                                         | N/A                    | Painted X Walk1?      | No    | N/A  | Painted X Walk2?            | No    |
|                                         |                        | X Walk 1 Direction    | To NE |      | X Walk 2 Direction          | To NW |
|                                         | N/A                    | X Walk 1 Width (in)   | N/A   | N/A  | X Walk 2 Width (in)         | N/A   |
|                                         |                        | X Walk 1 Slope (%)    | 3.7   |      | X Walk 2 Slope (%)          | 3.8   |
|                                         |                        | X Walk 1 X Slope (%)  | 2.5   |      | X Walk 2 X Slope (%)        | 1.0   |
|                                         | N/A                    | Ramp inside XWalk1?   | N/A   | N/A  | Ramp inside XWalk2?         | N/A   |
|                                         |                        | Road Slope (%)        | 0.3   | N/A  | Clear Space?                | N/A   |
|                                         |                        | Road X Slope (%)      | 3.8   | N/A  | Clear Space to XWalk (in)   | N/A   |
|                                         | N/A                    | Any Obstructions?     | N/A   | N/A  | Storm Grate/Utility Hazard? | N/A   |
|                                         |                        | Obstruction Type      |       |      | Storm Grate/Utility Type    |       |
|                                         |                        |                       | N/A   |      |                             | N/A   |
|                                         |                        |                       |       | Yes  | Surface Condition? (G/P)    | Good  |
| - 1                                     |                        |                       |       |      |                             |       |