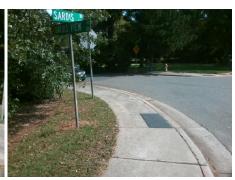

## Access Compliance Report Public Rights-of-Way (Curb Ramps)

Intersection ID: 19622Main Street:SARDIS\_RDCross Street:SARDIS\_VIEW\_RDLocation:NEADA ID: 9D1479F9E235Ramp Type:PerpDiagInitial Pass/Fail:FailOverall Compliance:NoSeverity Score:10

## Field Measurements/Component Compliance

Street 1 Name
Stop Condition-Street 2
Street 2 Name
Stop Condition-Street 1

SARDIS RD None SARDIS VIEW RD StopSign Possible Solutions:

Remove & Replace Curb Ramp With Two New Directional Ramps or Equivalent.