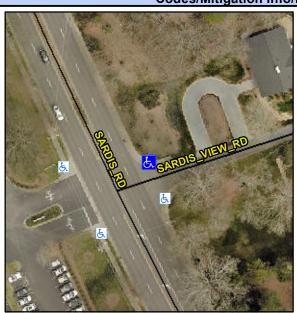

## Access Compliance Report Public Rights-of-Way (Curb Ramps)

Intersection ID: 19622Main Street:SARDIS\_RDCross Street:SARDIS\_VIEW\_RDLocation:NEADA ID: 9D1479F9E235Ramp Type:PerpDiagInitial Pass/Fail:FailOverall Compliance:NoSeverity Score:10

## Field Measurements/Component Compliance

Street 1 Name
Stop Condition-Street 2
Street 2 Name
Stop Condition-Street 1

SARDIS RD None SARDIS VIEW RD StopSign Possible Solutions:

Remove & Replace Curb Ramp With Two New Directional Ramps or Equivalent.