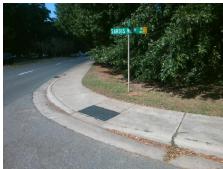

## Access Compliance Report Public Rights-of-Way (Curb Ramps)

Intersection ID: 19622Main Street:SARDIS\_RDCross Street:SARDIS\_VIEW\_RDLocation:NEADA ID: 9D1479F9E235Ramp Type:PerpDiagInitial Pass/Fail:FailOverall Compliance:NoSeverity Score:10

## Field Measurements/Component Compliance

Street 1 Name
Stop Condition-Street 2
Street 2 Name
Stop Condition-Street 1

SARDIS RD None SARDIS VIEW RD StopSign Possible Solutions:

Remove & Replace Curb Ramp With Two New Directional Ramps or Equivalent.