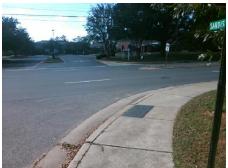

## Access Compliance Report Public Rights-of-Way (Curb Ramps)

Intersection ID: 19622Main Street:SARDIS\_RDCross Street:SARDIS\_VIEW\_RDLocation:NEADA ID: 9D1479F9E235Ramp Type:PerpDiagInitial Pass/Fail:FailOverall Compliance:NoSeverity Score:10

## Field Measurements/Component Compliance

Street 1 Name
Stop Condition-Street 2
Street 2 Name
Stop Condition-Street 1

SARDIS RD None SARDIS VIEW RD StopSign Possible Solutions:

Remove & Replace Curb Ramp With Two New Directional Ramps or Equivalent.