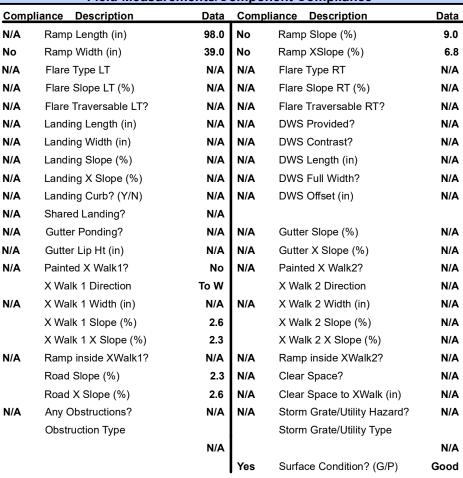

## Field Measurements/Component Compliance

Street 1 Name
CULLINGFORD LN
Stop Condition-Street 2
None
Street 2 Name
N/A
Stop Condition-Street 1
N/A

| Possible Solutions:                        |
|--------------------------------------------|
| Remove & Replace Entire Ramp.              |
|                                            |
|                                            |
|                                            |
| Surveyor Notes:                            |
|                                            |
| N/A                                        |
|                                            |
|                                            |
| PROW/ADA:                                  |
| Not Found, R304.5.1, R304.2.2,<br>R304.5.3 |
|                                            |
|                                            |
|                                            |
|                                            |
|                                            |