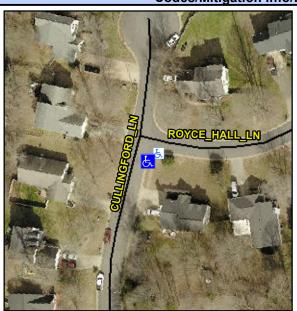

## Access Compliance Report Public Rights-of-Way (Curb Ramps)

Intersection ID: 3937 Main Street: CULLINGFORD\_LN Cross Street: ROYCE\_HALL\_LN Location: SE

ADA ID: 9D1EBCDF4273 Ramp Type: Perp Initial Pass/Fail: Fail Overall Compliance: No Severity Score: 33.75