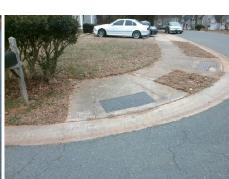

## Field Measurements/Component Compliance

Street 1 Name
CULLINGFORD LN
Stop Condition-Street 2
None
Street 2 Name
N/A
Stop Condition-Street 1
N/A

| Possible Solutions:                        |
|--------------------------------------------|
| Remove & Replace Entire Ramp.              |
|                                            |
|                                            |
|                                            |
| Surveyor Notes:                            |
|                                            |
| N/A                                        |
|                                            |
|                                            |
| PROW/ADA:                                  |
| Not Found, R304.5.1, R304.2.2,<br>R304.5.3 |
|                                            |
|                                            |
|                                            |
|                                            |
|                                            |