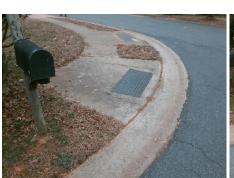

## Field Measurements/Component Compliance

Street 1 Name
CULLINGFORD LN
Stop Condition-Street 2
None
Street 2 Name
N/A
Stop Condition-Street 1
N/A

| Possible Solutions:                        |
|--------------------------------------------|
| Remove & Replace Entire Ramp.              |
|                                            |
|                                            |
|                                            |
| Surveyor Notes:                            |
|                                            |
| N/A                                        |
|                                            |
|                                            |
| PROW/ADA:                                  |
| Not Found, R304.5.1, R304.2.2,<br>R304.5.3 |
|                                            |
|                                            |
|                                            |
|                                            |
|                                            |