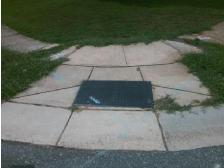

Remove & Replace Curb Ramp With Two New Directional Ramps or Equivalent.

Surveyor Notes:

N/A

PROW/ADA:

Not Found, R304.5.1, R304.2.2, R304.5.3

Total Cost: \$ 3200.00

| Field Measurements/Component Compliance |                       |      |      |                             |      |
|-----------------------------------------|-----------------------|------|------|-----------------------------|------|
| Compliance Description                  |                       | Data | Comp | oliance Description         | Data |
| N/A                                     | Ramp Length (in)      | 46.0 | No   | Ramp Slope (%)              | 9.1  |
| No                                      | Ramp Width (in)       | 36.0 | No   | Ramp XSlope (%)             | 3.5  |
| N/A                                     | Flare Type LT         | N/A  | N/A  | Flare Type RT               | N/A  |
| N/A                                     | Flare Slope LT (%)    | N/A  | N/A  | Flare Slope RT (%)          | N/A  |
| N/A                                     | Flare Traversable LT? | N/A  | N/A  | Flare Traversable RT?       | N/A  |
| N/A                                     | Landing Length (in)   | N/A  | N/A  | DWS Provided?               | N/A  |
| N/A                                     | Landing Width (in)    | N/A  | N/A  | DWS Contrast?               | N/A  |
| N/A                                     | Landing Slope (%)     | N/A  | N/A  | DWS Length (in)             | N/A  |
| N/A                                     | Landing X Slope (%)   | N/A  | N/A  | DWS Full Width?             | N/A  |
| N/A                                     | Landing Curb? (Y/N)   | N/A  | N/A  | DWS Offset (in)             | N/A  |
| N/A                                     | Shared Landing?       | N/A  |      |                             |      |
| N/A                                     | Gutter Ponding?       | N/A  | N/A  | Gutter Slope (%)            | N/A  |
| N/A                                     | Gutter Lip Ht (in)    | N/A  | N/A  | Gutter X Slope (%)          | N/A  |
| N/A                                     | Painted X Walk1?      | No   | N/A  | Painted X Walk2?            | No   |
|                                         | X Walk 1 Direction    | To N |      | X Walk 2 Direction          | To W |
| N/A                                     | X Walk 1 Width (in)   | N/A  | N/A  | X Walk 2 Width (in)         | N/A  |
|                                         | X Walk 1 Slope (%)    | 2.0  |      | X Walk 2 Slope (%)          | 4.9  |
|                                         | X Walk 1 X Slope (%)  | 5.5  |      | X Walk 2 X Slope (%)        | 1.6  |
| N/A                                     | Ramp inside XWalk1?   | N/A  | N/A  | Ramp inside XWalk2?         | N/A  |
|                                         | Road Slope (%)        | 1.8  | N/A  | Clear Space?                | N/A  |
|                                         | Road X Slope (%)      | 7.0  | N/A  | Clear Space to XWalk (in)   | N/A  |
| N/A                                     | Any Obstructions?     | N/A  | N/A  | Storm Grate/Utility Hazard? | N/A  |
|                                         | Obstruction Type      |      |      | Storm Grate/Utility Type    |      |
|                                         |                       | N/A  |      |                             | N/A  |
|                                         |                       |      | Yes  | Surface Condition? (G/P)    | Good |
| AN ILANGA                               | A ADA                 |      |      |                             |      |