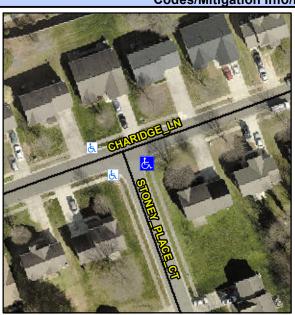

## Access Compliance Report Public Rights-of-Way (Curb Ramps)

Intersection ID: 31503 Main Street: CHARIDGE\_LN Cross Street: STONEY\_PLACE\_CT Location: SE

ADA ID: 9D2245865537 Ramp Type: PerpDiag Initial Pass/Fail: Fail Overall Compliance: No Severity Score: 22.5

**Codes/Mitigation Info/Possible Solution** 

Field Measurements/Component Compliance

Street 1 Name
Stop Condition-Street 2
Street 2 Name
Stop Condition-Street 1

CHARIDGE LN
None
STONEY PLACE CT
StopSign

Possible Solutions: