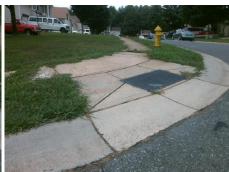

Remove & Replace Curb Ramp With Two New Directional Ramps or Equivalent.

Surveyor Notes:

N/A

PROW/ADA:

Not Found, R304.5.1, R304.2.2, R304.5.3

Total Cost: \$ 3200.00

| Field Measurements/Component Compliance |                       |      |      |                             |      |
|-----------------------------------------|-----------------------|------|------|-----------------------------|------|
| Compliance Description                  |                       | Data | Comp | oliance Description         | Data |
| N/A                                     | Ramp Length (in)      | 46.0 | No   | Ramp Slope (%)              | 9.1  |
| No                                      | Ramp Width (in)       | 36.0 | No   | Ramp XSlope (%)             | 3.5  |
| N/A                                     | Flare Type LT         | N/A  | N/A  | Flare Type RT               | N/A  |
| N/A                                     | Flare Slope LT (%)    | N/A  | N/A  | Flare Slope RT (%)          | N/A  |
| N/A                                     | Flare Traversable LT? | N/A  | N/A  | Flare Traversable RT?       | N/A  |
| N/A                                     | Landing Length (in)   | N/A  | N/A  | DWS Provided?               | N/A  |
| N/A                                     | Landing Width (in)    | N/A  | N/A  | DWS Contrast?               | N/A  |
| N/A                                     | Landing Slope (%)     | N/A  | N/A  | DWS Length (in)             | N/A  |
| N/A                                     | Landing X Slope (%)   | N/A  | N/A  | DWS Full Width?             | N/A  |
| N/A                                     | Landing Curb? (Y/N)   | N/A  | N/A  | DWS Offset (in)             | N/A  |
| N/A                                     | Shared Landing?       | N/A  |      |                             |      |
| N/A                                     | Gutter Ponding?       | N/A  | N/A  | Gutter Slope (%)            | N/A  |
| N/A                                     | Gutter Lip Ht (in)    | N/A  | N/A  | Gutter X Slope (%)          | N/A  |
| N/A                                     | Painted X Walk1?      | No   | N/A  | Painted X Walk2?            | No   |
|                                         | X Walk 1 Direction    | To N |      | X Walk 2 Direction          | To W |
| N/A                                     | X Walk 1 Width (in)   | N/A  | N/A  | X Walk 2 Width (in)         | N/A  |
|                                         | X Walk 1 Slope (%)    | 2.0  |      | X Walk 2 Slope (%)          | 4.9  |
|                                         | X Walk 1 X Slope (%)  | 5.5  |      | X Walk 2 X Slope (%)        | 1.6  |
| N/A                                     | Ramp inside XWalk1?   | N/A  | N/A  | Ramp inside XWalk2?         | N/A  |
|                                         | Road Slope (%)        | 1.8  | N/A  | Clear Space?                | N/A  |
|                                         | Road X Slope (%)      | 7.0  | N/A  | Clear Space to XWalk (in)   | N/A  |
| N/A                                     | Any Obstructions?     | N/A  | N/A  | Storm Grate/Utility Hazard? | N/A  |
|                                         | Obstruction Type      |      |      | Storm Grate/Utility Type    |      |
|                                         |                       | N/A  |      |                             | N/A  |
|                                         |                       |      | Yes  | Surface Condition? (G/P)    | Good |
| AN ILANGA                               | A ADA                 |      |      |                             |      |