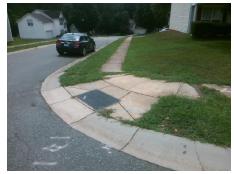

Remove & Replace Curb Ramp With Two New Directional Ramps or Equivalent.

Surveyor Notes:

N/A

PROW/ADA:

Not Found, R304.5.1, R304.2.2, R304.5.3

Total Cost: \$ 3200.00

| Field Measurements/Component Compliance |                       |      |      |                             |      |
|-----------------------------------------|-----------------------|------|------|-----------------------------|------|
| Compliance Description                  |                       | Data | Comp | oliance Description         | Data |
| N/A                                     | Ramp Length (in)      | 46.0 | No   | Ramp Slope (%)              | 9.1  |
| No                                      | Ramp Width (in)       | 36.0 | No   | Ramp XSlope (%)             | 3.5  |
| N/A                                     | Flare Type LT         | N/A  | N/A  | Flare Type RT               | N/A  |
| N/A                                     | Flare Slope LT (%)    | N/A  | N/A  | Flare Slope RT (%)          | N/A  |
| N/A                                     | Flare Traversable LT? | N/A  | N/A  | Flare Traversable RT?       | N/A  |
| N/A                                     | Landing Length (in)   | N/A  | N/A  | DWS Provided?               | N/A  |
| N/A                                     | Landing Width (in)    | N/A  | N/A  | DWS Contrast?               | N/A  |
| N/A                                     | Landing Slope (%)     | N/A  | N/A  | DWS Length (in)             | N/A  |
| N/A                                     | Landing X Slope (%)   | N/A  | N/A  | DWS Full Width?             | N/A  |
| N/A                                     | Landing Curb? (Y/N)   | N/A  | N/A  | DWS Offset (in)             | N/A  |
| N/A                                     | Shared Landing?       | N/A  |      |                             |      |
| N/A                                     | Gutter Ponding?       | N/A  | N/A  | Gutter Slope (%)            | N/A  |
| N/A                                     | Gutter Lip Ht (in)    | N/A  | N/A  | Gutter X Slope (%)          | N/A  |
| N/A                                     | Painted X Walk1?      | No   | N/A  | Painted X Walk2?            | No   |
|                                         | X Walk 1 Direction    | To N |      | X Walk 2 Direction          | To W |
| N/A                                     | X Walk 1 Width (in)   | N/A  | N/A  | X Walk 2 Width (in)         | N/A  |
|                                         | X Walk 1 Slope (%)    | 2.0  |      | X Walk 2 Slope (%)          | 4.9  |
|                                         | X Walk 1 X Slope (%)  | 5.5  |      | X Walk 2 X Slope (%)        | 1.6  |
| N/A                                     | Ramp inside XWalk1?   | N/A  | N/A  | Ramp inside XWalk2?         | N/A  |
|                                         | Road Slope (%)        | 1.8  | N/A  | Clear Space?                | N/A  |
|                                         | Road X Slope (%)      | 7.0  | N/A  | Clear Space to XWalk (in)   | N/A  |
| N/A                                     | Any Obstructions?     | N/A  | N/A  | Storm Grate/Utility Hazard? | N/A  |
|                                         | Obstruction Type      |      |      | Storm Grate/Utility Type    |      |
|                                         |                       | N/A  |      |                             | N/A  |
|                                         |                       |      | Yes  | Surface Condition? (G/P)    | Good |
| AN ILANGA                               | A ADA                 |      |      |                             |      |