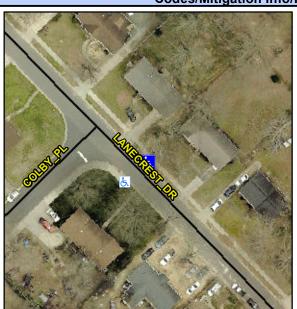

## Access Compliance Report Public Rights-of-Way (Curb Ramps)

Intersection ID: 10827 Main Street: COLBY\_PL Cross Street: LANECREST\_DR Location: SE

ADA ID: 9D264380A7D5 Ramp Type: Perp Initial Pass/Fail: Fail Overall Compliance: No Severity Score: 8.75