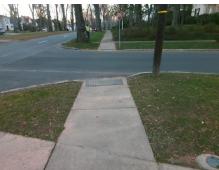

## **Access Compliance Report Public Rights-of-Way** (Curb Ramps)

Intersection ID: 16392 Main Street: QUEENS RD WEST **Cross Street: WELLESLEY AV** Location: SE ADA ID: 9D264BE693C2 Ramp Type: Directional1 Initial Pass/Fail: Fail **Overall Compliance: No Severity Score:** 1.25

## Field Measurements/Component Compliance

**WELLESLEY AV** Street 1 Name StopSign Stop Condition-Street 1 Street 2 Name N/A Stop Condition-Street 2 N/A

Remove & Replace Entire Ramp. Surveyor Notes: N/A PROW/ADA: R304.5.3

Ye N/ N/

| Fleid Measurements/Component Compliance |                       |       |      |                             |      |
|-----------------------------------------|-----------------------|-------|------|-----------------------------|------|
| Compliance Description                  |                       | Data  | Comp | liance Description          | Data |
| N/A                                     | Ramp Length (in)      | 42.0  | N/A  | Grade Break?                | N/A  |
| Yes                                     | Ramp Width (in)       | 59.0  | N/A  | Grade Break Slope (%)       | 0.0  |
| Yes                                     | Ramp Slope (%)        | 0.3   | N/A  | Grade Break XSlope (%)      | 0.0  |
| No                                      | Ramp XSlope (%)       | 2.2   |      |                             |      |
| N/A                                     | Flare Type LT         | N/A   | N/A  | Flare Type RT               | N/A  |
| N/A                                     | Flare Slope LT (%)    | N/A   | N/A  | Flare Slope RT (%)          | 0.0  |
| N/A                                     | Flare Traversable LT? | N/A   | N/A  | Flare Traversable RT?       | N/A  |
| N/A                                     | Landing Length (in)   | 0.0   | N/A  | DWS Provided?               | N/A  |
| N/A                                     | Landing Width (in)    | 0.0   | N/A  | DWS Contrast?               | N/A  |
| N/A                                     | Landing Slope (%)     | 0.0   | N/A  | DWS Length (in)             | N/A  |
| N/A                                     | Landing X Slope (%)   | 0.0   | N/A  | DWS Full Width?             | N/A  |
| N/A                                     | Landing Curb? (Y/N)   | N/A   | N/A  | DWS Offset LT (in)          | N/A  |
| N/A                                     | Shared Landing?       | N/A   | N/A  | DWS Offset RT (in)          | N/A  |
| N/A                                     | Gutter Ponding?       | 0.0   | N/A  | Gutter Slope (%)            | N/A  |
| N/A                                     | Gutter Lip Ht (in)    | 0.0   | N/A  | Gutter X Slope (%)          | N/A  |
| N/A                                     | Painted X Walk1?      | No    |      | Road Slope (%)              | 3.4  |
|                                         | X Walk 1 Direction    | To NE |      | Road X Slope (%)            | 1.2  |
|                                         | X Walk 1 Width (in)   | N/A   |      | Clear Space?                | N/A  |
|                                         | X Walk 1 Slope (%)    | 3.4   | N/A  | Clear Space to XWalk (in)   | N/A  |
|                                         | X Walk 1 X Slope (%)  | 1.2   | N/A  | Storm Grate/Utility Hazard? | N/A  |
| N/A                                     | Ramp inside XWalk1?   | N/A   |      | Storm Grate/Utility Type    |      |
| N/A                                     | Any Obstructions?     | N/A   |      |                             | N/A  |
|                                         | Obstruction Type      |       | Yes  | Surface Condition? (G/P)    | Good |
|                                         |                       | N/A   | N/A  | Curb Slope (%)              | 4.0  |
|                                         |                       |       |      |                             |      |