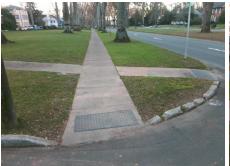

## **Access Compliance Report Public Rights-of-Way** (Curb Ramps)

Intersection ID: 16392 Main Street: QUEENS RD WEST **Cross Street: WELLESLEY AV** Location: SE ADA ID: 9D264BE693C2 Ramp Type: Directional1 Initial Pass/Fail: Fail **Overall Compliance: No Severity Score:** 1.25

## Field Measurements/Component Compliance

**WELLESLEY AV** Street 1 Name StopSign Stop Condition-Street 1 Street 2 Name N/A Stop Condition-Street 2 N/A

Remove & Replace Entire Ramp. Surveyor Notes: N/A PROW/ADA: R304.5.3

Ye N/ N/

| Fleid Measurements/Component Compliance |                       |       |      |                             |      |
|-----------------------------------------|-----------------------|-------|------|-----------------------------|------|
| Compliance Description                  |                       | Data  | Comp | liance Description          | Data |
| N/A                                     | Ramp Length (in)      | 42.0  | N/A  | Grade Break?                | N/A  |
| Yes                                     | Ramp Width (in)       | 59.0  | N/A  | Grade Break Slope (%)       | 0.0  |
| Yes                                     | Ramp Slope (%)        | 0.3   | N/A  | Grade Break XSlope (%)      | 0.0  |
| No                                      | Ramp XSlope (%)       | 2.2   |      |                             |      |
| N/A                                     | Flare Type LT         | N/A   | N/A  | Flare Type RT               | N/A  |
| N/A                                     | Flare Slope LT (%)    | N/A   | N/A  | Flare Slope RT (%)          | 0.0  |
| N/A                                     | Flare Traversable LT? | N/A   | N/A  | Flare Traversable RT?       | N/A  |
| N/A                                     | Landing Length (in)   | 0.0   | N/A  | DWS Provided?               | N/A  |
| N/A                                     | Landing Width (in)    | 0.0   | N/A  | DWS Contrast?               | N/A  |
| N/A                                     | Landing Slope (%)     | 0.0   | N/A  | DWS Length (in)             | N/A  |
| N/A                                     | Landing X Slope (%)   | 0.0   | N/A  | DWS Full Width?             | N/A  |
| N/A                                     | Landing Curb? (Y/N)   | N/A   | N/A  | DWS Offset LT (in)          | N/A  |
| N/A                                     | Shared Landing?       | N/A   | N/A  | DWS Offset RT (in)          | N/A  |
| N/A                                     | Gutter Ponding?       | 0.0   | N/A  | Gutter Slope (%)            | N/A  |
| N/A                                     | Gutter Lip Ht (in)    | 0.0   | N/A  | Gutter X Slope (%)          | N/A  |
| N/A                                     | Painted X Walk1?      | No    |      | Road Slope (%)              | 3.4  |
|                                         | X Walk 1 Direction    | To NE |      | Road X Slope (%)            | 1.2  |
|                                         | X Walk 1 Width (in)   | N/A   |      | Clear Space?                | N/A  |
|                                         | X Walk 1 Slope (%)    | 3.4   | N/A  | Clear Space to XWalk (in)   | N/A  |
|                                         | X Walk 1 X Slope (%)  | 1.2   | N/A  | Storm Grate/Utility Hazard? | N/A  |
| N/A                                     | Ramp inside XWalk1?   | N/A   |      | Storm Grate/Utility Type    |      |
| N/A                                     | Any Obstructions?     | N/A   |      |                             | N/A  |
|                                         | Obstruction Type      |       | Yes  | Surface Condition? (G/P)    | Good |
|                                         |                       | N/A   | N/A  | Curb Slope (%)              | 4.0  |
|                                         |                       |       |      |                             |      |