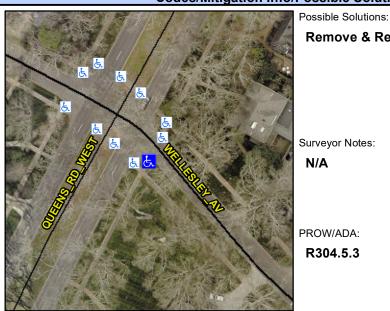

## **Access Compliance Report Public Rights-of-Way** (Curb Ramps)

Intersection ID: 16392 Main Street: QUEENS RD WEST **Cross Street: WELLESLEY AV** Location: SE ADA ID: 9D264BE693C2 Ramp Type: Directional1 Initial Pass/Fail: Fail **Overall Compliance: No Severity Score:** 1.25

**Codes/Mitigation Info/Possible Solution** 

## Field Measurements/Component Compliance

**WELLESLEY AV** Street 1 Name StopSign Stop Condition-Street 1 Street 2 Name N/A Stop Condition-Street 2 N/A

Remove & Replace Entire Ramp. Surveyor Notes: N/A PROW/ADA: R304.5.3