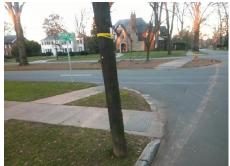

## **Access Compliance Report Public Rights-of-Way** (Curb Ramps)

Intersection ID: 16392 Main Street: QUEENS RD WEST **Cross Street: WELLESLEY AV** Location: SE ADA ID: 9D264BE693C2 Ramp Type: Directional1 Initial Pass/Fail: Fail **Overall Compliance: No Severity Score:** 1.25

## Field Measurements/Component Compliance

**WELLESLEY AV** Street 1 Name StopSign Stop Condition-Street 1 Street 2 Name N/A Stop Condition-Street 2 N/A

Remove & Replace Entire Ramp. Surveyor Notes: N/A PROW/ADA: R304.5.3

Ye N/ N/

| Fleid Measurements/Component Compliance |                       |       |      |                             |      |
|-----------------------------------------|-----------------------|-------|------|-----------------------------|------|
| Compliance Description                  |                       | Data  | Comp | liance Description          | Data |
| N/A                                     | Ramp Length (in)      | 42.0  | N/A  | Grade Break?                | N/A  |
| Yes                                     | Ramp Width (in)       | 59.0  | N/A  | Grade Break Slope (%)       | 0.0  |
| Yes                                     | Ramp Slope (%)        | 0.3   | N/A  | Grade Break XSlope (%)      | 0.0  |
| No                                      | Ramp XSlope (%)       | 2.2   |      |                             |      |
| N/A                                     | Flare Type LT         | N/A   | N/A  | Flare Type RT               | N/A  |
| N/A                                     | Flare Slope LT (%)    | N/A   | N/A  | Flare Slope RT (%)          | 0.0  |
| N/A                                     | Flare Traversable LT? | N/A   | N/A  | Flare Traversable RT?       | N/A  |
| N/A                                     | Landing Length (in)   | 0.0   | N/A  | DWS Provided?               | N/A  |
| N/A                                     | Landing Width (in)    | 0.0   | N/A  | DWS Contrast?               | N/A  |
| N/A                                     | Landing Slope (%)     | 0.0   | N/A  | DWS Length (in)             | N/A  |
| N/A                                     | Landing X Slope (%)   | 0.0   | N/A  | DWS Full Width?             | N/A  |
| N/A                                     | Landing Curb? (Y/N)   | N/A   | N/A  | DWS Offset LT (in)          | N/A  |
| N/A                                     | Shared Landing?       | N/A   | N/A  | DWS Offset RT (in)          | N/A  |
| N/A                                     | Gutter Ponding?       | 0.0   | N/A  | Gutter Slope (%)            | N/A  |
| N/A                                     | Gutter Lip Ht (in)    | 0.0   | N/A  | Gutter X Slope (%)          | N/A  |
| N/A                                     | Painted X Walk1?      | No    |      | Road Slope (%)              | 3.4  |
|                                         | X Walk 1 Direction    | To NE |      | Road X Slope (%)            | 1.2  |
|                                         | X Walk 1 Width (in)   | N/A   |      | Clear Space?                | N/A  |
|                                         | X Walk 1 Slope (%)    | 3.4   | N/A  | Clear Space to XWalk (in)   | N/A  |
|                                         | X Walk 1 X Slope (%)  | 1.2   | N/A  | Storm Grate/Utility Hazard? | N/A  |
| N/A                                     | Ramp inside XWalk1?   | N/A   |      | Storm Grate/Utility Type    |      |
| N/A                                     | Any Obstructions?     | N/A   |      |                             | N/A  |
|                                         | Obstruction Type      |       | Yes  | Surface Condition? (G/P)    | Good |
|                                         |                       | N/A   | N/A  | Curb Slope (%)              | 4.0  |
|                                         |                       |       |      |                             |      |