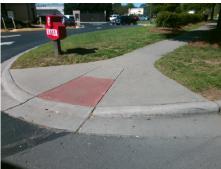

| Total Cost: | \$ | 1850.00 |
|-------------|----|---------|

| Field Measurements/Component Compliance |                       |      |      |                             |      |  |  |  |  |
|-----------------------------------------|-----------------------|------|------|-----------------------------|------|--|--|--|--|
| Comp                                    | liance Description    | Data | Comp | liance Description          | Data |  |  |  |  |
| N/A                                     | Ramp Length (in)      | 76.5 | No   | Ramp Slope (%)              | 10.2 |  |  |  |  |
| No                                      | Ramp Width (in)       | 47.0 | Yes  | Ramp XSlope (%)             | 2.0  |  |  |  |  |
| N/A                                     | Flare Type LT         | N/A  | N/A  | Flare Type RT               | N/A  |  |  |  |  |
| N/A                                     | Flare Slope LT (%)    | N/A  | N/A  | Flare Slope RT (%)          | N/A  |  |  |  |  |
| N/A                                     | Flare Traversable LT? | N/A  | N/A  | Flare Traversable RT?       | N/A  |  |  |  |  |
| N/A                                     | Landing Length (in)   | N/A  | N/A  | DWS Provided?               | N/A  |  |  |  |  |
| N/A                                     | Landing Width (in)    | N/A  | N/A  | DWS Contrast?               | N/A  |  |  |  |  |
| N/A                                     | Landing Slope (%)     | N/A  | N/A  | DWS Length (in)             | N/A  |  |  |  |  |
| N/A                                     | Landing X Slope (%)   | N/A  | N/A  | DWS Full Width?             | N/A  |  |  |  |  |
| N/A                                     | Landing Curb? (Y/N)   | N/A  | N/A  | DWS Offset (in)             | N/A  |  |  |  |  |
| N/A                                     | Shared Landing?       | N/A  |      |                             |      |  |  |  |  |
| N/A                                     | Gutter Ponding?       | N/A  | N/A  | Gutter Slope (%)            | N/A  |  |  |  |  |
| N/A                                     | Gutter Lip Ht (in)    | N/A  | N/A  | Gutter X Slope (%)          | N/A  |  |  |  |  |
| N/A                                     | Painted X Walk1?      | No   | N/A  | Painted X Walk2?            | N/A  |  |  |  |  |
|                                         | X Walk 1 Direction    | To E |      | X Walk 2 Direction          | N/A  |  |  |  |  |
| N/A                                     | X Walk 1 Width (in)   | N/A  | N/A  | X Walk 2 Width (in)         | N/A  |  |  |  |  |
|                                         | X Walk 1 Slope (%)    | 5.1  |      | X Walk 2 Slope (%)          | N/A  |  |  |  |  |
|                                         | X Walk 1 X Slope (%)  | 2.3  |      | X Walk 2 X Slope (%)        | N/A  |  |  |  |  |
| N/A                                     | Ramp inside XWalk1?   | N/A  | N/A  | Ramp inside XWalk2?         | N/A  |  |  |  |  |
|                                         | Road Slope (%)        | N/A  | N/A  | Clear Space?                | N/A  |  |  |  |  |
|                                         | Road X Slope (%)      | N/A  | N/A  | Clear Space to XWalk (in)   | N/A  |  |  |  |  |
| N/A                                     | Any Obstructions?     | N/A  | N/A  | Storm Grate/Utility Hazard? | N/A  |  |  |  |  |
|                                         | Obstruction Type      |      |      | Storm Grate/Utility Type    |      |  |  |  |  |
|                                         | • ·                   | N/A  |      |                             | N/A  |  |  |  |  |
|                                         |                       |      | Yes  | Surface Condition? (G/P)    | Good |  |  |  |  |
|                                         |                       | '    |      | - (211)                     |      |  |  |  |  |