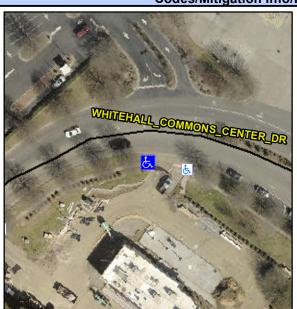

## **Access Compliance Report Public Rights-of-Way** (Curb Ramps)

Intersection ID: 10041619 Main Street: WHITEHALL\_COMMONS\_CENTERosDIStreet: N/A Location: SW

ADA ID: 9D272AC3568A Ramp Type: Perp Initial Pass/Fail: Fail **Overall Compliance: No** Severity Score: 21.25